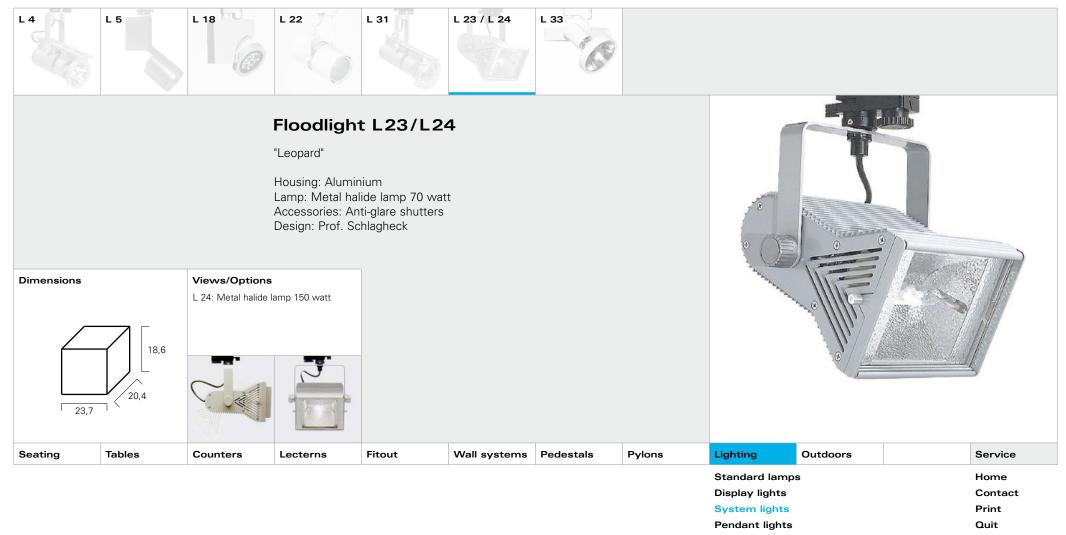

|         |        |          | Lighting |        |              |           |        |                                                                    |          |                                  |
|---------|--------|----------|----------|--------|--------------|-----------|--------|--------------------------------------------------------------------|----------|----------------------------------|
| Seating | Tables | Counters | Lecterns | Fitout | Wall systems | Pedestals | Pylons | Lighting                                                           | Outdoors | Service                          |
|         |        |          |          |        |              |           |        | Standard lamp<br>Display lights<br>System lights<br>Pendant lights |          | Home<br>Contact<br>Print<br>Quit |