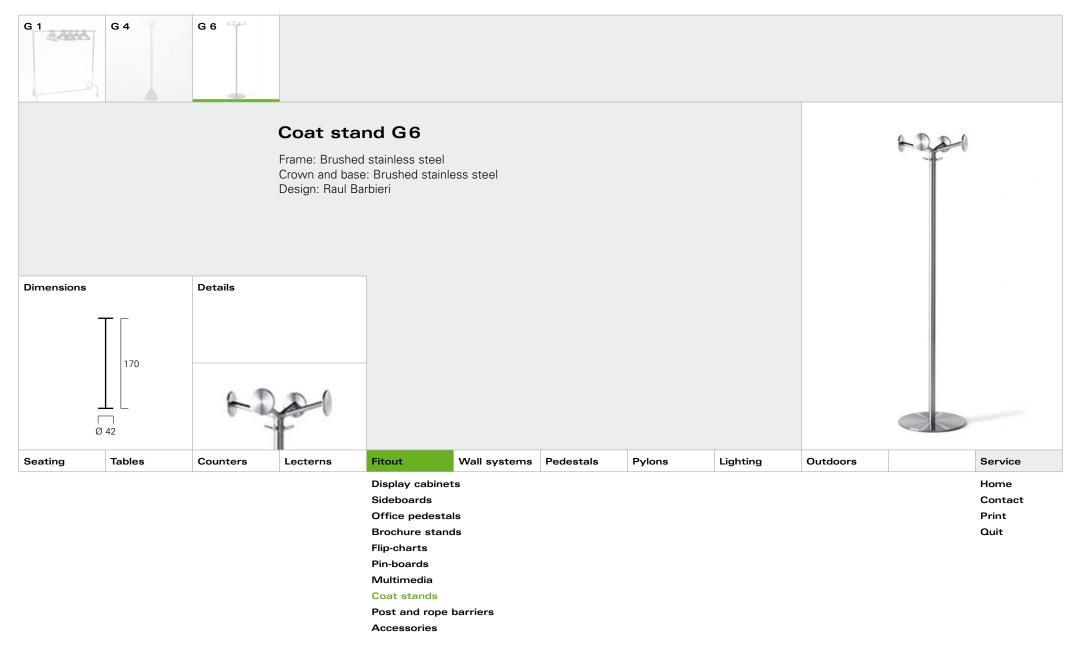

Print

Home

Contact

Print

|         |        |          | Fitout   |                                                                                                                                                 |              |           |        |          |          |   |                                  |
|---------|--------|----------|----------|-------------------------------------------------------------------------------------------------------------------------------------------------|--------------|-----------|--------|----------|----------|---|----------------------------------|
| Seating | Tables | Counters | Lecterns | Fitout                                                                                                                                          | Wall systems | Pedestals | Pylons | Lighting | Outdoors |   | Service                          |
|         |        |          |          | Display cabinet<br>Sideboards<br>Office pedestal<br>Brochure stand<br>Flip-charts<br>Pin-boards<br>Multimedia<br>Coat stands<br>Post and rope I | IS<br>IS     | 1         |        | ,        | 1        | 1 | Home<br>Contact<br>Print<br>Quit |

Pin-boards

Multimedia

Coat stands

Post and rope barriers

Accessories

Accessories