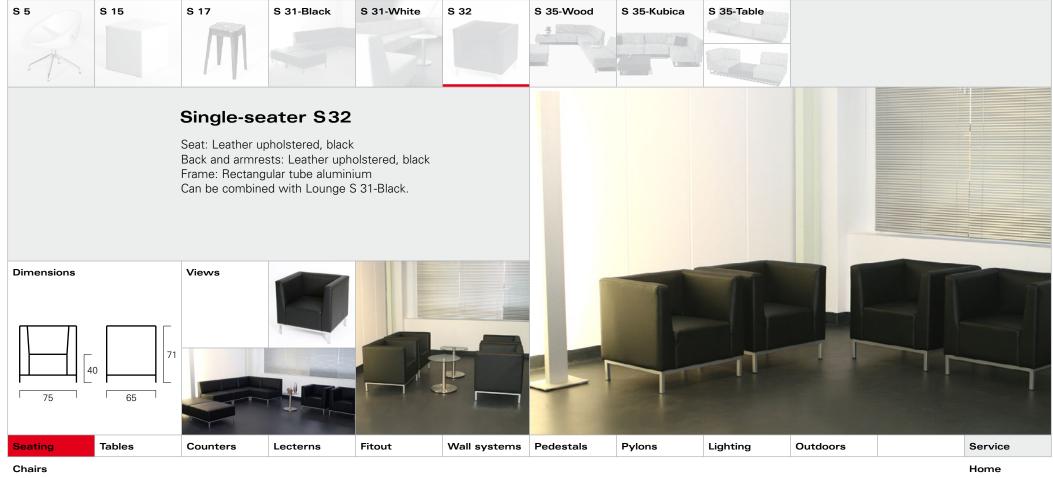

|                                |        |          | Seating  |        |              |           |        |          |          |   |                                  |
|--------------------------------|--------|----------|----------|--------|--------------|-----------|--------|----------|----------|---|----------------------------------|
| Seating                        | Tables | Counters | Lecterns | Fitout | Wall systems | Pedestals | Pylons | Lighting | Outdoors |   | Service                          |
| Chairs<br>Bar stools<br>Lounge |        | 1        | 1        | 1      | 1            | 1         | 1      | 1        | 1        | 1 | Home<br>Contact<br>Print<br>Quit |

Lounge

Print Quit

Bar stools

Lounge

Contact Print

Lounge

Print Quit

Lounge