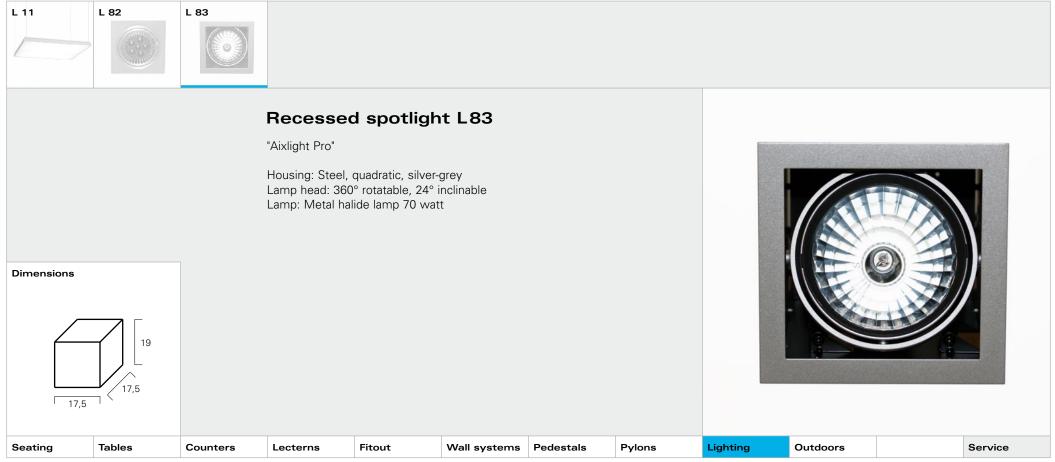

|         |        |          | Lighting |        |              |           |        |                                                                    |          |                                  |
|---------|--------|----------|----------|--------|--------------|-----------|--------|--------------------------------------------------------------------|----------|----------------------------------|
| Seating | Tables | Counters | Lecterns | Fitout | Wall systems | Pedestals | Pylons | Lighting                                                           | Outdoors | Service                          |
|         |        |          |          |        |              |           |        | Standard lamp<br>Display lights<br>System lights<br>Pendant lights |          | Home<br>Contact<br>Print<br>Quit |

| Pendant lights |  |
|----------------|--|
| Other lamps    |  |

| Standard lamps | 3 | Home    |
|----------------|---|---------|
| Display lights |   | Contact |
| System lights  |   | Print   |
| Pendant lights |   | Quit    |
| _              |   |         |