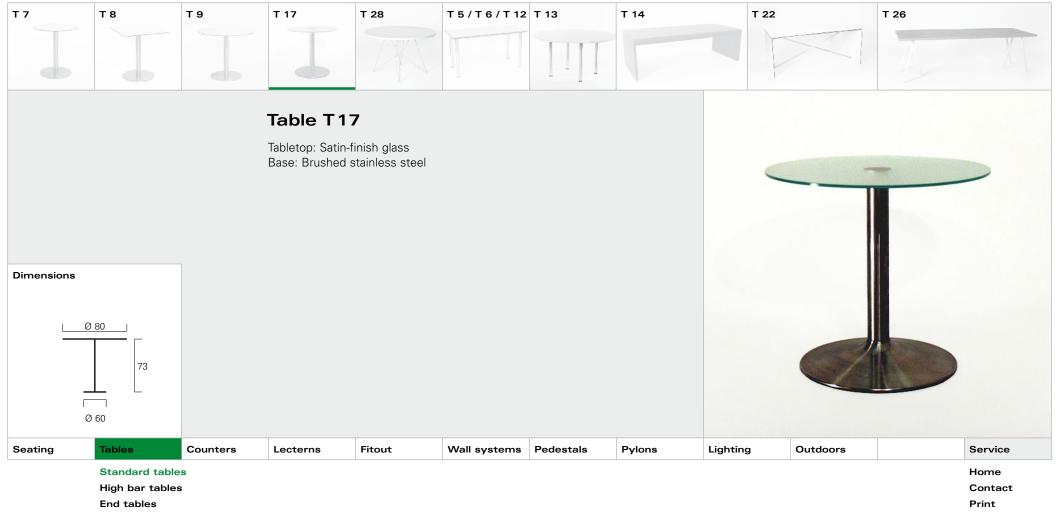

Print

- Prir
- Quit

Bar stools

Lounge

Contact Print

- ....
- Quit

Lounge

|         |                                          |          | Tables   |        |              |           |        |          |          |                                  |
|---------|------------------------------------------|----------|----------|--------|--------------|-----------|--------|----------|----------|----------------------------------|
| Seating | Tables                                   | Counters | Lecterns | Fitout | Wall systems | Pedestals | Pylons | Lighting | Outdoors | Service                          |
|         | Standard ta<br>High bar ta<br>End tables | bles     | - I      | ·      | ,<br>,       | ,         |        |          | ·        | Home<br>Contact<br>Print<br>Quit |