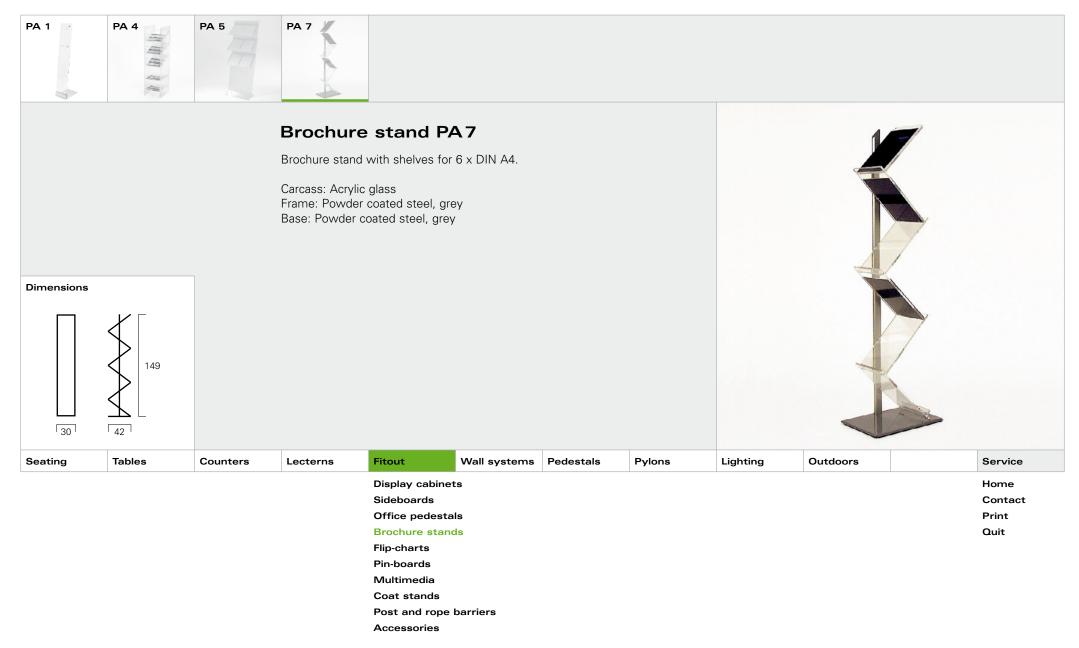

Print

Home

Contact

Print

|         |        |          | Fitout   |                                                                                                                                                 |              |           |        |          |          |   |                                  |
|---------|--------|----------|----------|-------------------------------------------------------------------------------------------------------------------------------------------------|--------------|-----------|--------|----------|----------|---|----------------------------------|
| Seating | Tables | Counters | Lecterns | Fitout                                                                                                                                          | Wall systems | Pedestals | Pylons | Lighting | Outdoors |   | Service                          |
|         |        |          |          | Display cabinet<br>Sideboards<br>Office pedestal<br>Brochure stand<br>Flip-charts<br>Pin-boards<br>Multimedia<br>Coat stands<br>Post and rope I | IS<br>IS     | 1         |        | ,        | 1        | 1 | Home<br>Contact<br>Print<br>Quit |