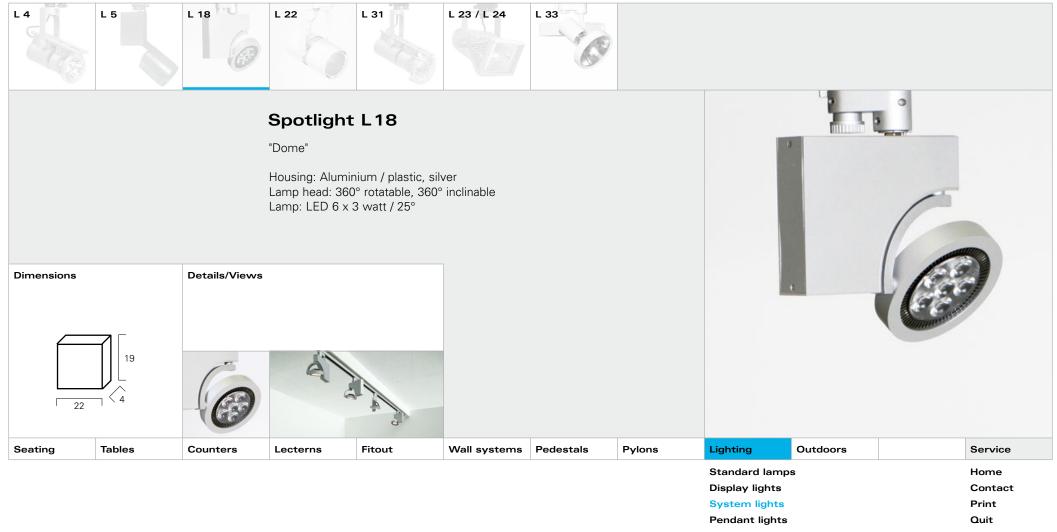

|         |        |          | Lighting |        |              |           |        |                                                                    |          |                                  |
|---------|--------|----------|----------|--------|--------------|-----------|--------|--------------------------------------------------------------------|----------|----------------------------------|
| Seating | Tables | Counters | Lecterns | Fitout | Wall systems | Pedestals | Pylons | Lighting                                                           | Outdoors | Service                          |
|         |        |          |          |        |              |           |        | Standard lamp<br>Display lights<br>System lights<br>Pendant lights |          | Home<br>Contact<br>Print<br>Quit |

| Pendant lights |  |
|----------------|--|
| Other lamps    |  |

| Standard lamps | 3 | Home    |
|----------------|---|---------|
| Display lights |   | Contact |
| System lights  |   | Print   |
| Pendant lights |   | Quit    |
| _              |   |         |