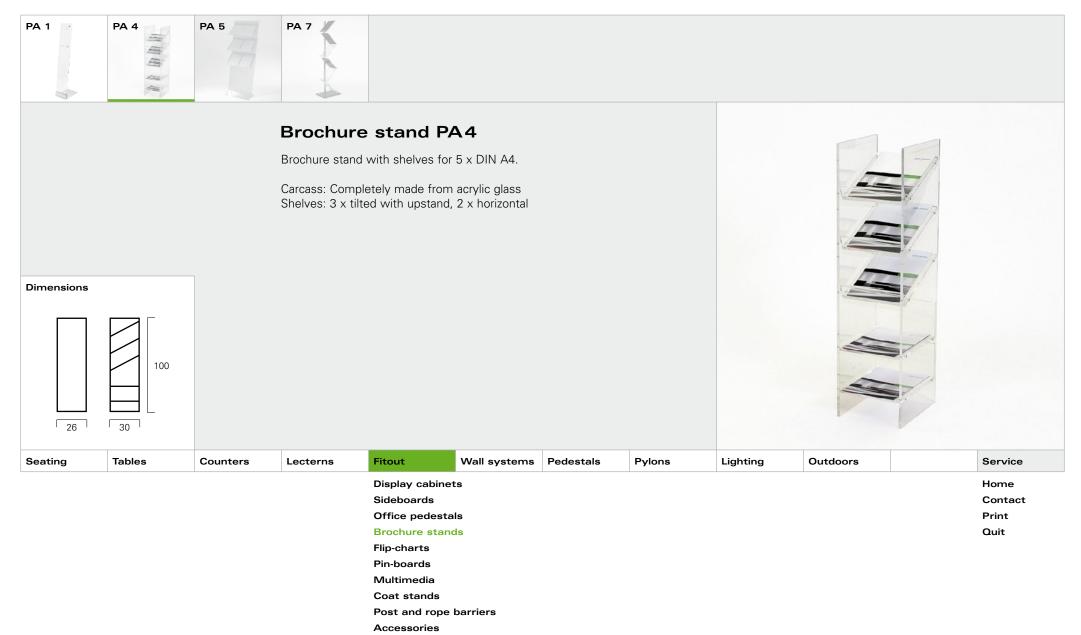

Print

Home

Contact

Print

|         |        |          | Fitout   |                                                                                                                                                 |              |           |        |          |          |   |                                  |
|---------|--------|----------|----------|-------------------------------------------------------------------------------------------------------------------------------------------------|--------------|-----------|--------|----------|----------|---|----------------------------------|
| Seating | Tables | Counters | Lecterns | Fitout                                                                                                                                          | Wall systems | Pedestals | Pylons | Lighting | Outdoors |   | Service                          |
|         |        |          |          | Display cabinet<br>Sideboards<br>Office pedestal<br>Brochure stand<br>Flip-charts<br>Pin-boards<br>Multimedia<br>Coat stands<br>Post and rope I | IS<br>IS     | 1         |        | ,        | 1        | 1 | Home<br>Contact<br>Print<br>Quit |