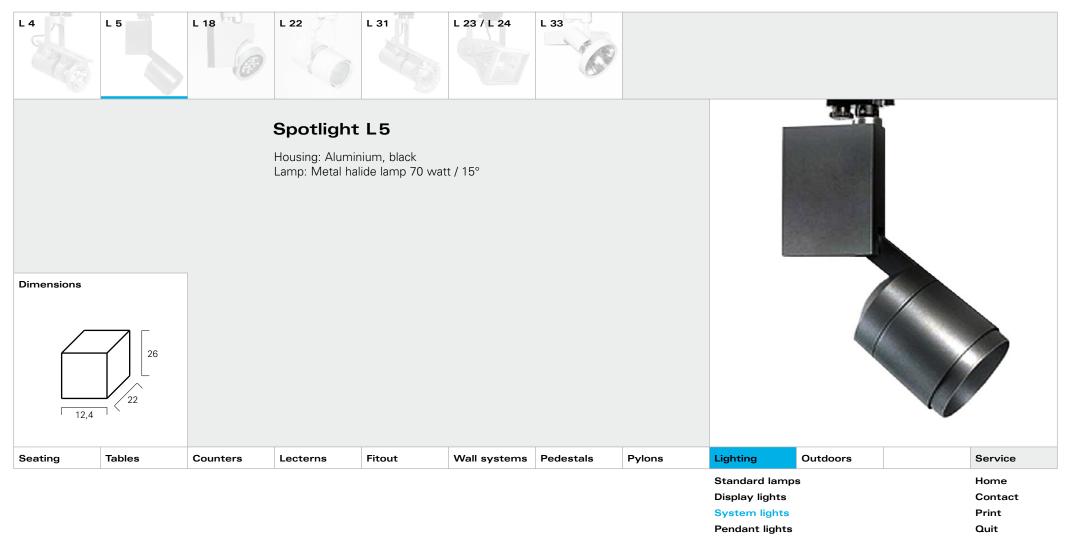

|         |        |          | Lighting |        |              |           |        |                                                                    |          |                                  |
|---------|--------|----------|----------|--------|--------------|-----------|--------|--------------------------------------------------------------------|----------|----------------------------------|
| Seating | Tables | Counters | Lecterns | Fitout | Wall systems | Pedestals | Pylons | Lighting                                                           | Outdoors | Service                          |
|         |        |          |          |        |              |           |        | Standard lamp<br>Display lights<br>System lights<br>Pendant lights |          | Home<br>Contact<br>Print<br>Quit |

| Pendant lights |  |
|----------------|--|
| Other lamps    |  |

| Standard lamps | 3 | Home    |
|----------------|---|---------|
| Display lights |   | Contact |
| System lights  |   | Print   |
| Pendant lights |   | Quit    |
| _              |   |         |