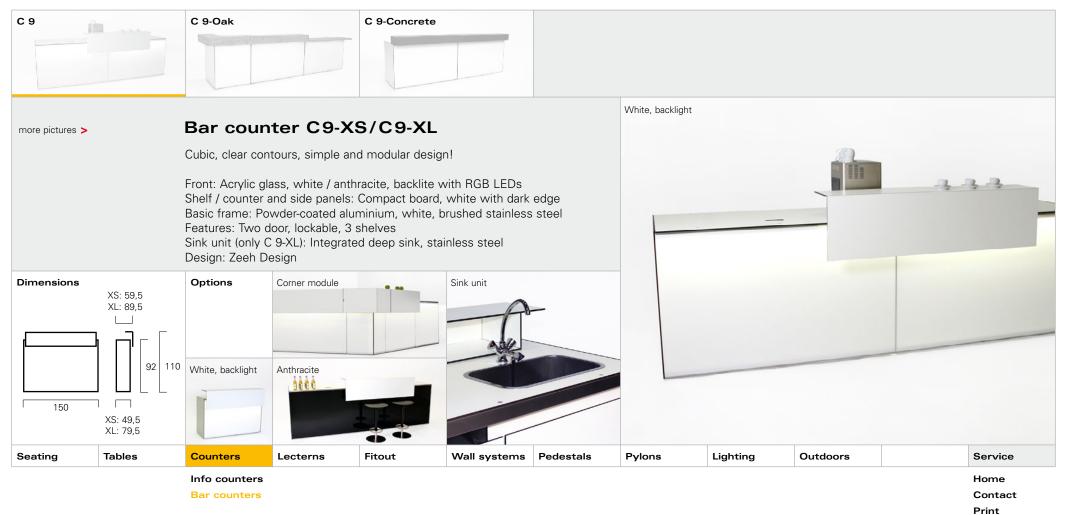

High bar tables

End tables

Print

|         |        |                               | Counters | 5      |              |           |        |          |          |   |                          |
|---------|--------|-------------------------------|----------|--------|--------------|-----------|--------|----------|----------|---|--------------------------|
|         |        |                               |          |        |              |           |        |          |          |   |                          |
|         |        |                               |          |        |              |           |        |          |          |   |                          |
| Seating | Tables | Counters                      | Lecterns | Fitout | Wall systems | Pedestals | Pylons | Lighting | Outdoors |   | Service                  |
|         |        | Info counters<br>Bar counters |          |        |              |           |        |          |          | - | Home<br>Contact<br>Print |

Bar counters

Contact

Print

Print

Print

Print

Print Quit

Print