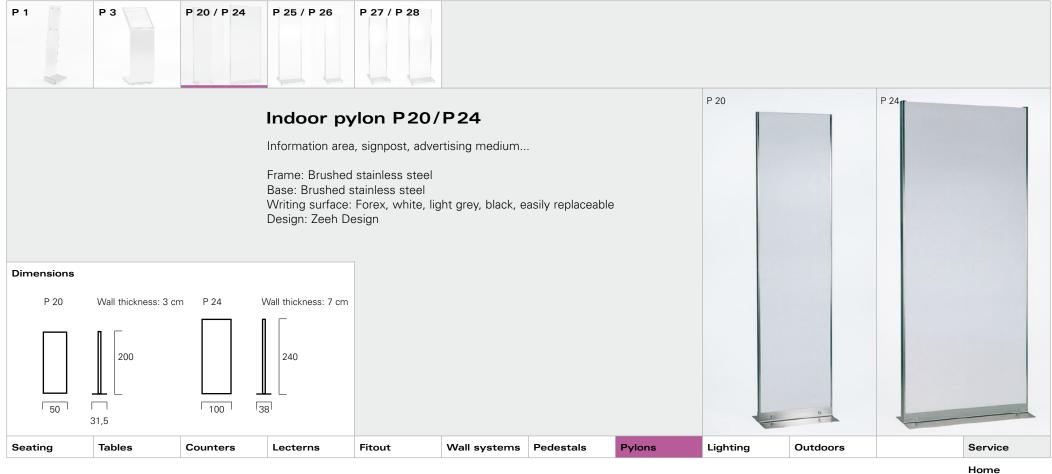

Contact

Print

Home

Contact

Print

|        |        |          | Pylons   |        |              |           |        |          |          |                 |
|--------|--------|----------|----------|--------|--------------|-----------|--------|----------|----------|-----------------|
| eating | Tables | Counters | Lecterns | Fitout | Wall systems | Pedestals | Pylons | Lighting | Outdoors | Service<br>Home |