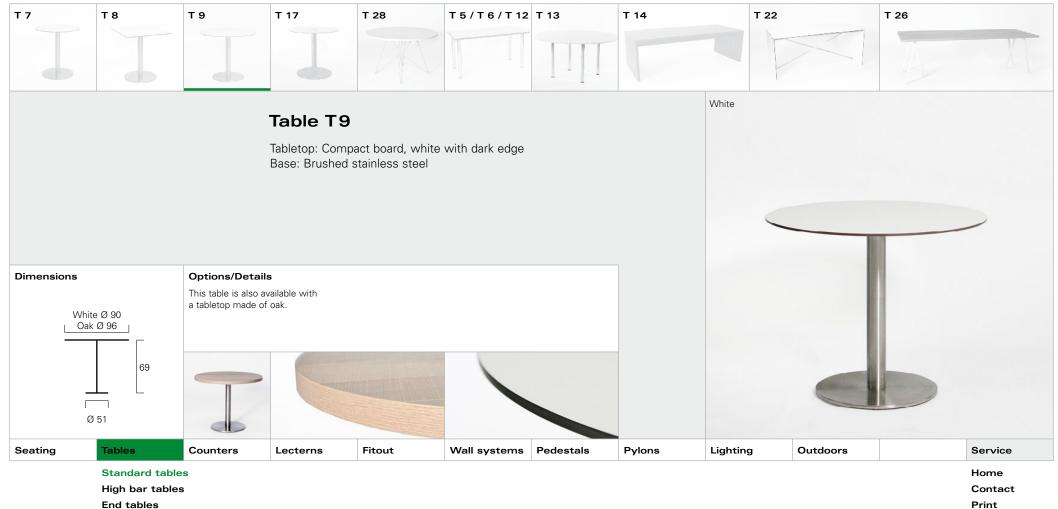

Print

- Prir
- Quit

Bar stools

Lounge

Contact Print

- ....
- Quit

Lounge

|         |                                          |          | Tables   |        |              |           |        |          |          |                                  |
|---------|------------------------------------------|----------|----------|--------|--------------|-----------|--------|----------|----------|----------------------------------|
| Seating | Tables                                   | Counters | Lecterns | Fitout | Wall systems | Pedestals | Pylons | Lighting | Outdoors | Service                          |
|         | Standard ta<br>High bar ta<br>End tables | bles     | - I      | ·      | ,<br>,       | ,         |        |          | ·        | Home<br>Contact<br>Print<br>Quit |