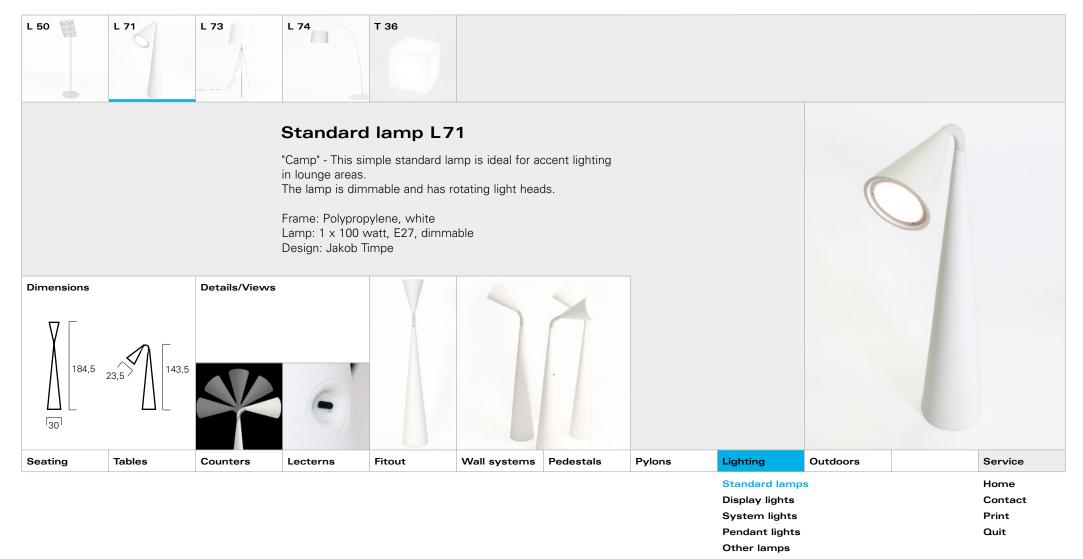

|         |        |          | Lighting |        |              |           |        |                                                                    |          |                                  |
|---------|--------|----------|----------|--------|--------------|-----------|--------|--------------------------------------------------------------------|----------|----------------------------------|
| Seating | Tables | Counters | Lecterns | Fitout | Wall systems | Pedestals | Pylons | Lighting                                                           | Outdoors | Service                          |
|         |        |          |          |        |              |           |        | Standard lamp<br>Display lights<br>System lights<br>Pendant lights |          | Home<br>Contact<br>Print<br>Quit |

| Pendant lights |  |
|----------------|--|
| Other lamps    |  |

| Standard lamps | 3 | Home    |
|----------------|---|---------|
| Display lights |   | Contact |
| System lights  |   | Print   |
| Pendant lights |   | Quit    |
| _              |   |         |