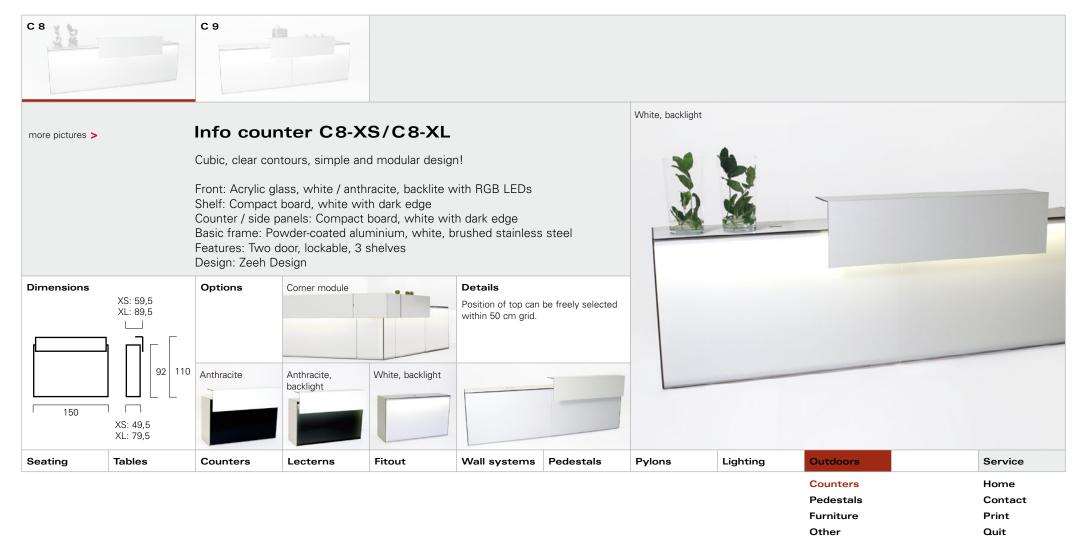

High bar tables

End tables

Print

|         |        |                               | Counters | 5      |              |           |        |          |          |   |                          |
|---------|--------|-------------------------------|----------|--------|--------------|-----------|--------|----------|----------|---|--------------------------|
|         |        |                               |          |        |              |           |        |          |          |   |                          |
|         |        |                               |          |        |              |           |        |          |          |   |                          |
| Seating | Tables | Counters                      | Lecterns | Fitout | Wall systems | Pedestals | Pylons | Lighting | Outdoors |   | Service                  |
|         |        | Info counters<br>Bar counters |          |        |              |           |        |          |          | - | Home<br>Contact<br>Print |

Bar counters

Contact

Print

Print

Print

Print

Print Quit

Print