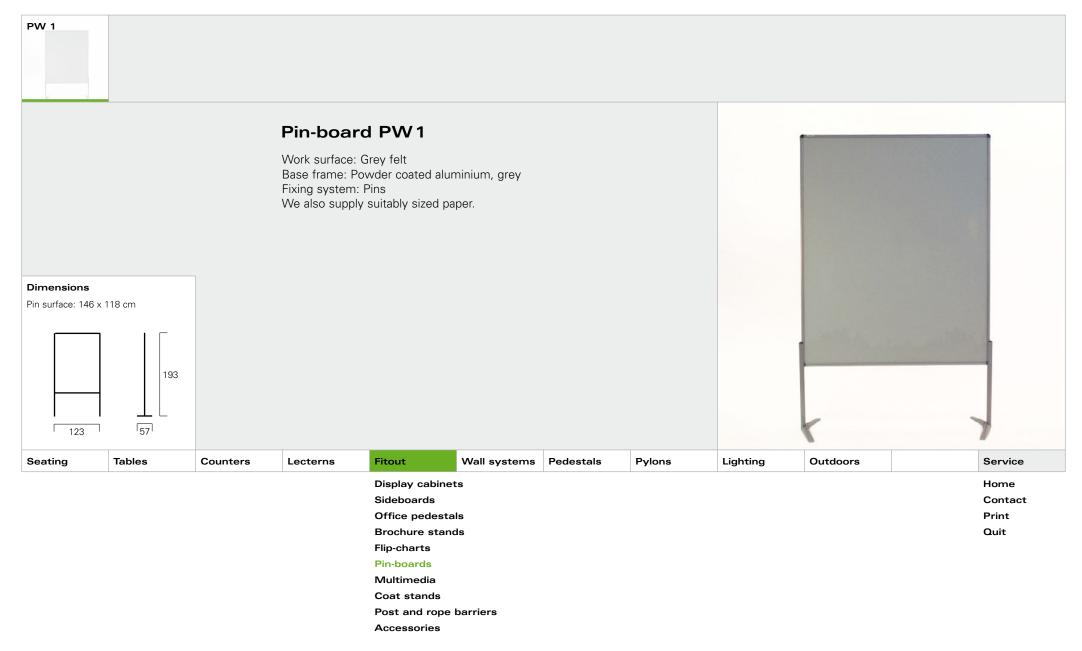

Print

Home

Contact

Print

|         |        |          | Fitout   |                                                                                                                                                 |              |           |        |          |          |   |                                  |
|---------|--------|----------|----------|-------------------------------------------------------------------------------------------------------------------------------------------------|--------------|-----------|--------|----------|----------|---|----------------------------------|
| Seating | Tables | Counters | Lecterns | Fitout                                                                                                                                          | Wall systems | Pedestals | Pylons | Lighting | Outdoors |   | Service                          |
|         |        |          |          | Display cabinet<br>Sideboards<br>Office pedestal<br>Brochure stand<br>Flip-charts<br>Pin-boards<br>Multimedia<br>Coat stands<br>Post and rope I | IS<br>IS     | 1         |        | ,        | 1        | 1 | Home<br>Contact<br>Print<br>Quit |

Pin-boards

Multimedia

Coat stands

Post and rope barriers

Accessories

Accessories