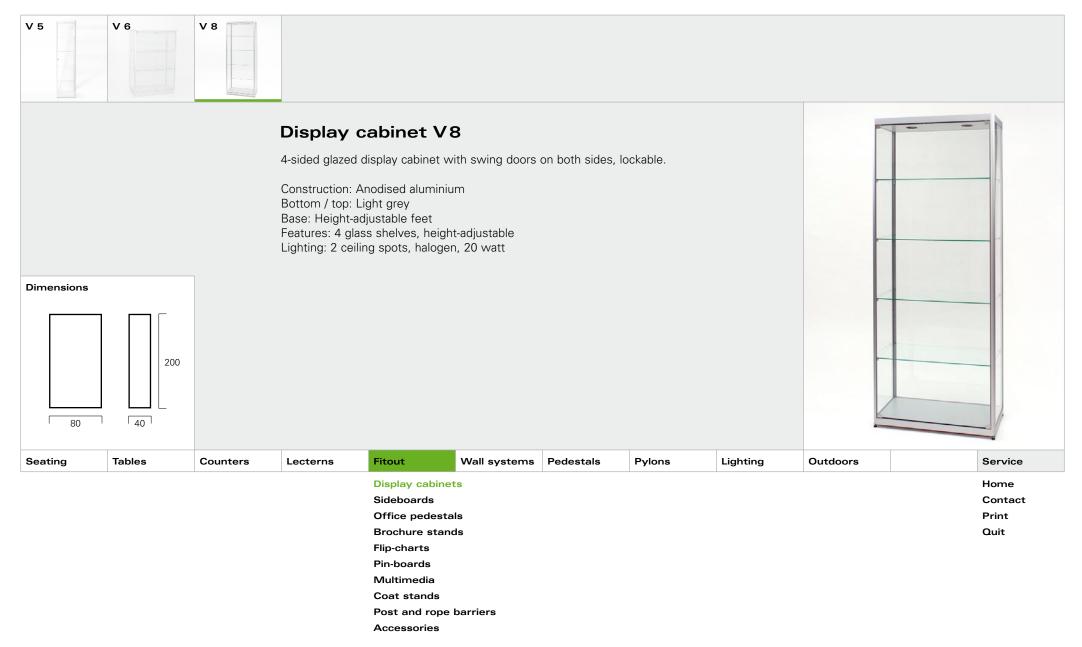

Print

Home

Contact

Print

|         |        |          | Fitout   |                                                                                                                                                 |              |           |        |          |          |   |                                  |
|---------|--------|----------|----------|-------------------------------------------------------------------------------------------------------------------------------------------------|--------------|-----------|--------|----------|----------|---|----------------------------------|
| Seating | Tables | Counters | Lecterns | Fitout                                                                                                                                          | Wall systems | Pedestals | Pylons | Lighting | Outdoors |   | Service                          |
|         |        |          |          | Display cabinet<br>Sideboards<br>Office pedestal<br>Brochure stand<br>Flip-charts<br>Pin-boards<br>Multimedia<br>Coat stands<br>Post and rope I | IS<br>IS     | 1         |        | ,        | 1        | 1 | Home<br>Contact<br>Print<br>Quit |