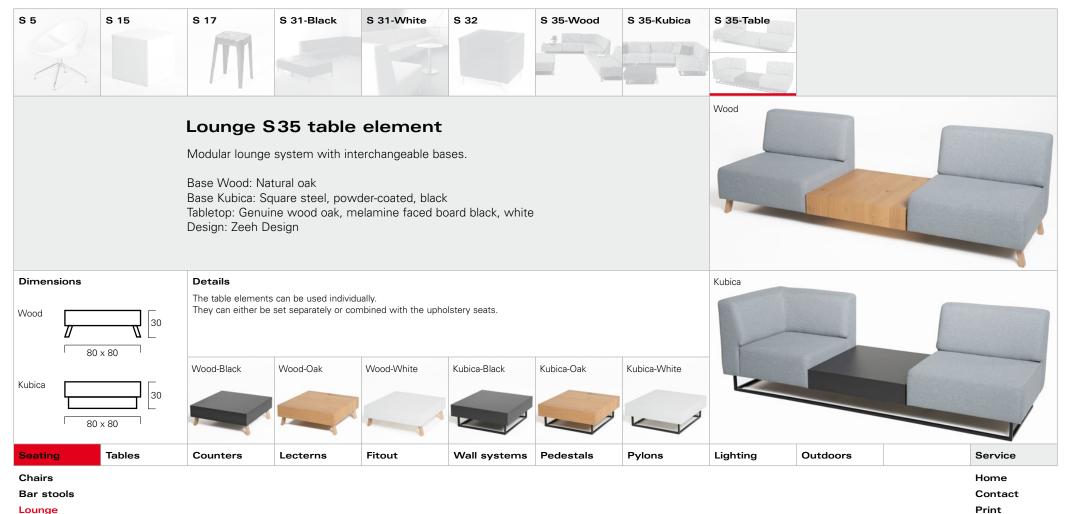

Lounge

Print Quit

Bar stools

Lounge

Contact Print

Lounge

Print Quit

Lounge

Print Quit

Frii

Lounge

Print

Bar stools

Lounge

Print

#### **ZEEH DESIGN**

Lounge

Print Quit

#### Chairs

Bar stools

Lounge

Contact

Print

Lounge

Lounge

Print

Bar stools

Lounge

Contact Print

Bar stools

Lounge

Contact Print

Bar stools

Lounge

Print

- Prir
- Quit

Bar stools

Lounge

Contact Print

- ....
- Quit

Lounge

|         |                                          |          | Tables   |        |              |           |        |          |          |                                  |
|---------|------------------------------------------|----------|----------|--------|--------------|-----------|--------|----------|----------|----------------------------------|
| Seating | Tables                                   | Counters | Lecterns | Fitout | Wall systems | Pedestals | Pylons | Lighting | Outdoors | Service                          |
|         | Standard ta<br>High bar ta<br>End tables | bles     | - I      | ·      | ,<br>,       | ,         |        |          | ·        | Home<br>Contact<br>Print<br>Quit |