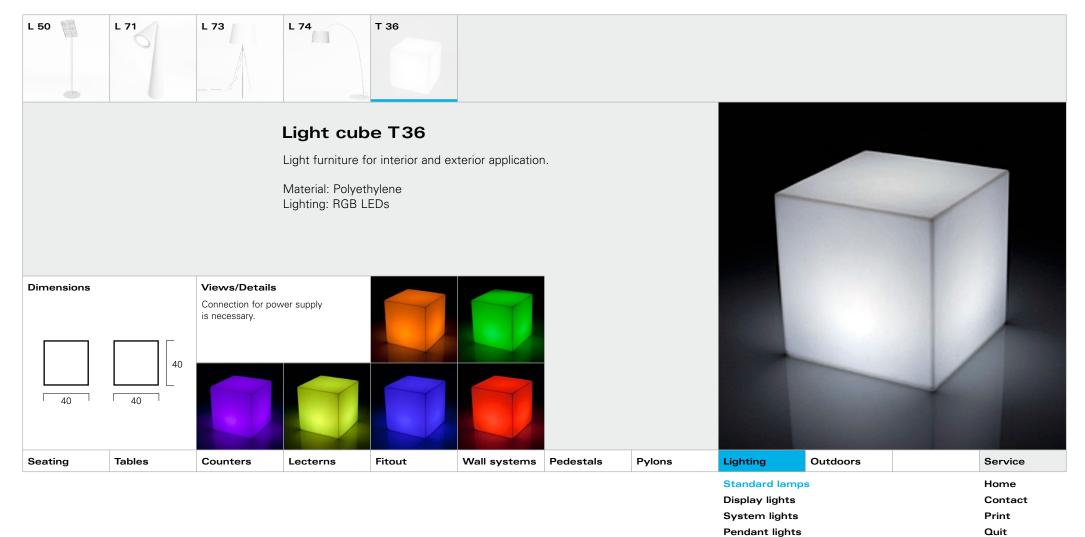

|         |        |          | Lighting |        |              |           |        |                                                                    |          |                                  |
|---------|--------|----------|----------|--------|--------------|-----------|--------|--------------------------------------------------------------------|----------|----------------------------------|
| Seating | Tables | Counters | Lecterns | Fitout | Wall systems | Pedestals | Pylons | Lighting                                                           | Outdoors | Service                          |
|         |        |          |          |        |              |           |        | Standard lamp<br>Display lights<br>System lights<br>Pendant lights |          | Home<br>Contact<br>Print<br>Quit |

| Pendant lights |  |
|----------------|--|
| Other lamps    |  |

| Standard lamps | 3 | Home    |
|----------------|---|---------|
| Display lights |   | Contact |
| System lights  |   | Print   |
| Pendant lights |   | Quit    |
| _              |   |         |