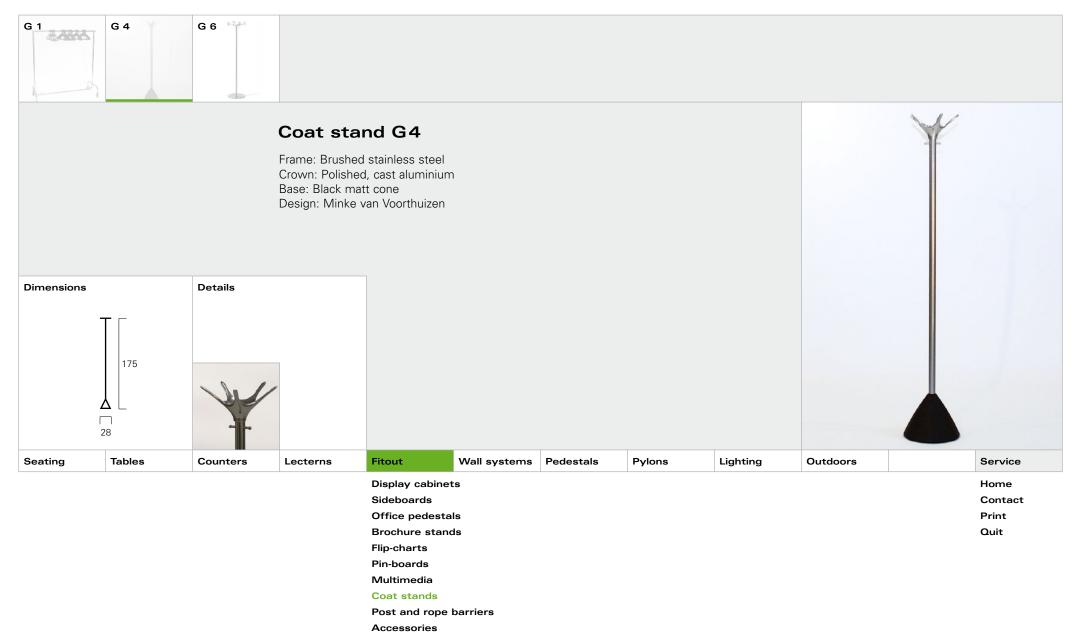

Print

Home

Contact

Print

|         |        |          | Fitout   |                                                                                                                                                 |              |           |        |          |          |   |                                  |
|---------|--------|----------|----------|-------------------------------------------------------------------------------------------------------------------------------------------------|--------------|-----------|--------|----------|----------|---|----------------------------------|
| Seating | Tables | Counters | Lecterns | Fitout                                                                                                                                          | Wall systems | Pedestals | Pylons | Lighting | Outdoors |   | Service                          |
|         |        |          |          | Display cabinet<br>Sideboards<br>Office pedestal<br>Brochure stand<br>Flip-charts<br>Pin-boards<br>Multimedia<br>Coat stands<br>Post and rope I | IS<br>IS     | 1         |        | ,        | 1        | 1 | Home<br>Contact<br>Print<br>Quit |

Pin-boards

Multimedia

Coat stands

Post and rope barriers

Accessories

Accessories