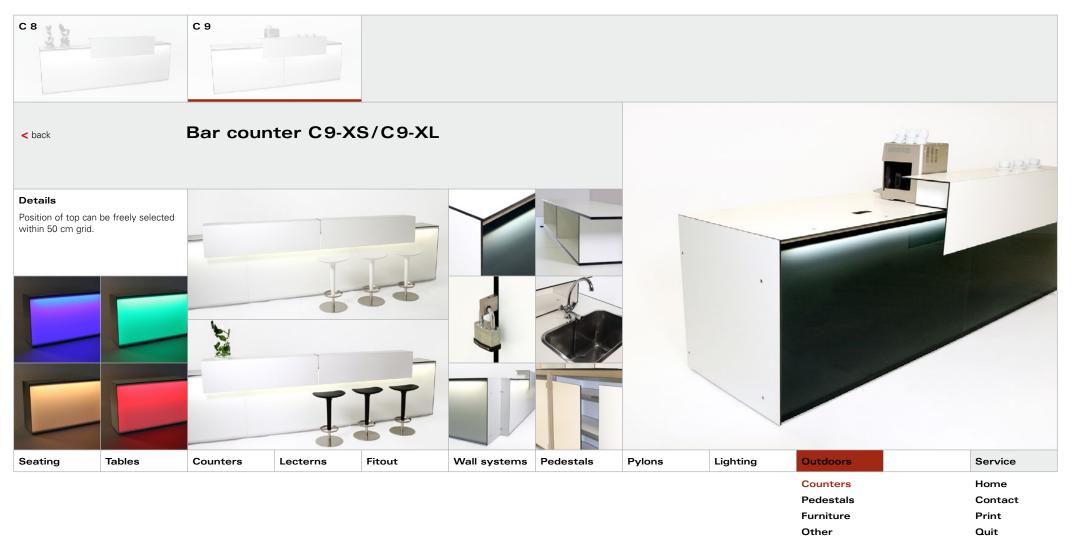

High bar tables

End tables

Print

|         |        |                               | Counters | 5      |              |           |        |          |          |   |                          |
|---------|--------|-------------------------------|----------|--------|--------------|-----------|--------|----------|----------|---|--------------------------|
|         |        |                               |          |        |              |           |        |          |          |   |                          |
|         |        |                               |          |        |              |           |        |          |          |   |                          |
| Seating | Tables | Counters                      | Lecterns | Fitout | Wall systems | Pedestals | Pylons | Lighting | Outdoors |   | Service                  |
|         |        | Info counters<br>Bar counters |          |        |              |           |        |          |          | - | Home<br>Contact<br>Print |