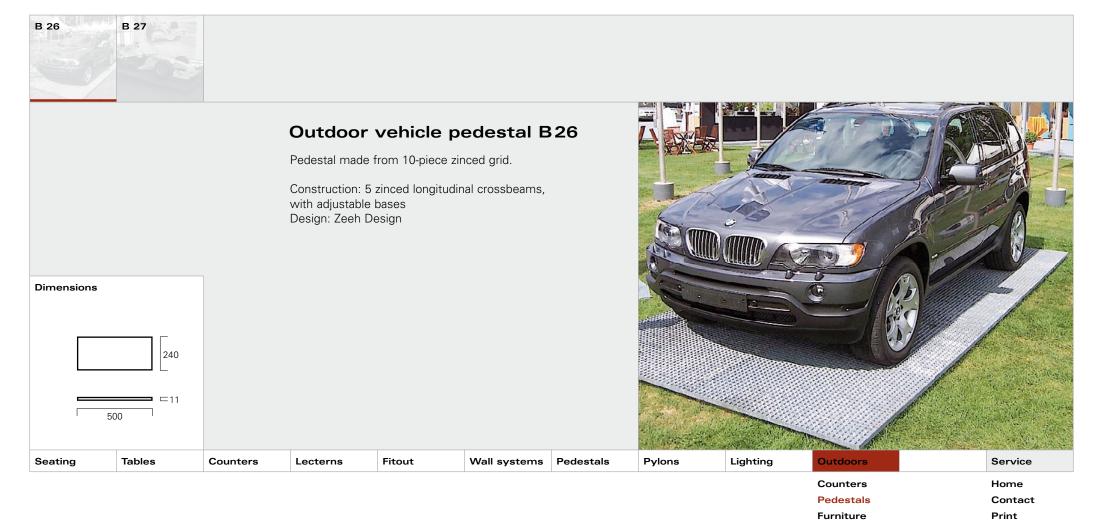

|        |        |          | Pedestal | S      |              |           |        |          |          |                 |
|--------|--------|----------|----------|--------|--------------|-----------|--------|----------|----------|-----------------|
| eating | Tables | Counters | Lecterns | Fitout | Wall systems | Pedestals | Pylons | Lighting | Outdoors | Service<br>Home |