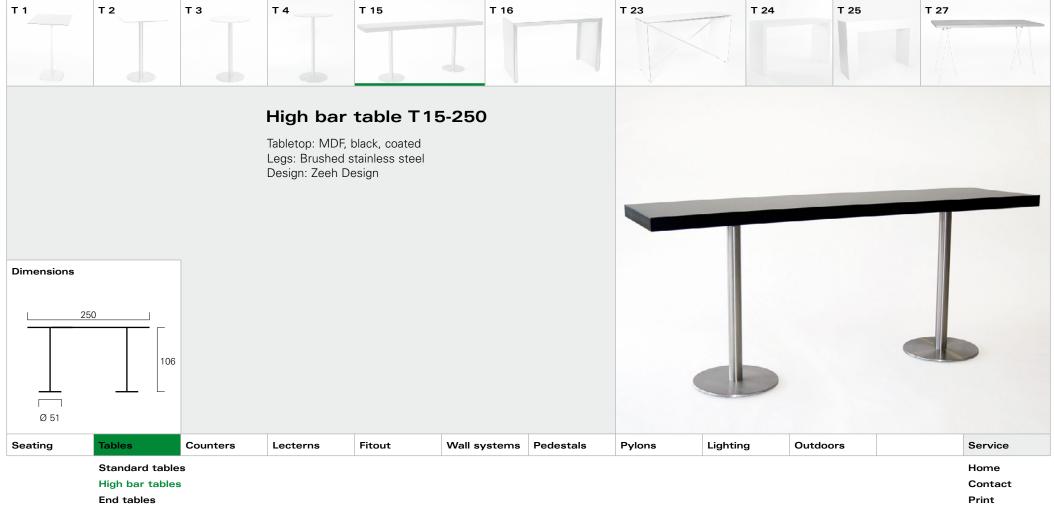

Print

- Prir
- Quit

Bar stools

Lounge

Contact Print

- ....
- Quit

Lounge

|         |                                          |          | Tables   |        |              |           |        |          |          |                                  |
|---------|------------------------------------------|----------|----------|--------|--------------|-----------|--------|----------|----------|----------------------------------|
| Seating | Tables                                   | Counters | Lecterns | Fitout | Wall systems | Pedestals | Pylons | Lighting | Outdoors | Service                          |
|         | Standard ta<br>High bar ta<br>End tables | bles     | - I      | ·      | ,<br>,       | ,         |        |          | ·        | Home<br>Contact<br>Print<br>Quit |