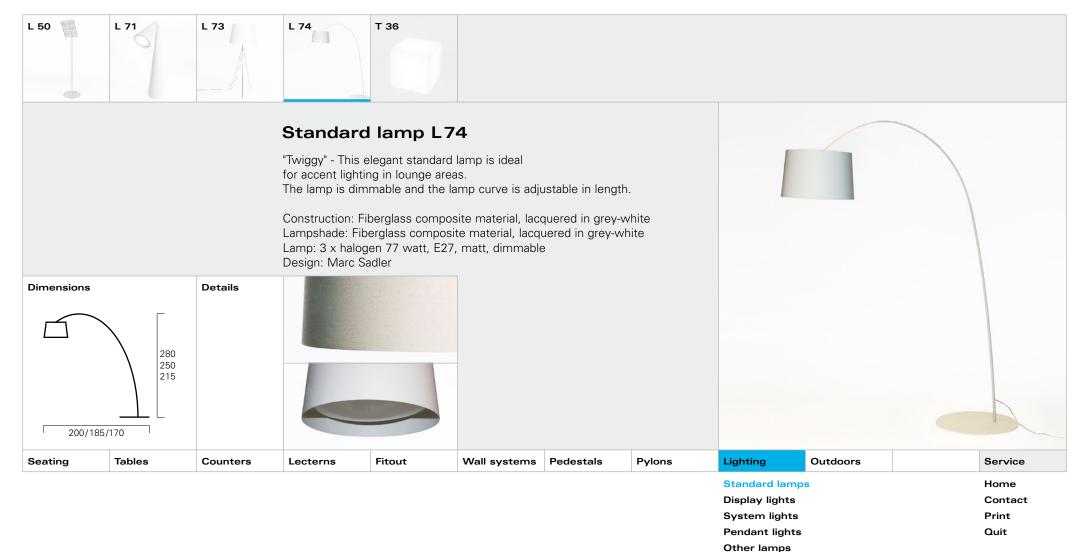

|         |        |          | Lighting |        |              |           |        |                                                                    |          |                                  |
|---------|--------|----------|----------|--------|--------------|-----------|--------|--------------------------------------------------------------------|----------|----------------------------------|
| Seating | Tables | Counters | Lecterns | Fitout | Wall systems | Pedestals | Pylons | Lighting                                                           | Outdoors | Service                          |
|         |        |          |          |        |              |           |        | Standard lamp<br>Display lights<br>System lights<br>Pendant lights |          | Home<br>Contact<br>Print<br>Quit |

| Pendant lights |  |
|----------------|--|
| Other lamps    |  |

| Standard lamps | 3 | Home    |
|----------------|---|---------|
| Display lights |   | Contact |
| System lights  |   | Print   |
| Pendant lights |   | Quit    |
| _              |   |         |