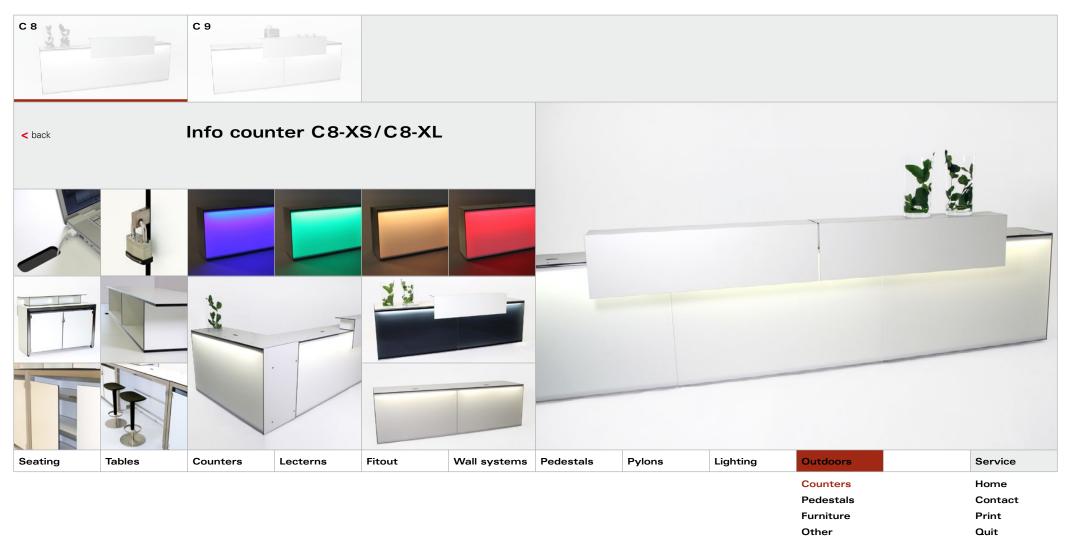

High bar tables

End tables

Print

|         |        |                               | Counters | 5      |              |           |        |          |          |   |                          |
|---------|--------|-------------------------------|----------|--------|--------------|-----------|--------|----------|----------|---|--------------------------|
|         |        |                               |          |        |              |           |        |          |          |   |                          |
|         |        |                               |          |        |              |           |        |          |          |   |                          |
| Seating | Tables | Counters                      | Lecterns | Fitout | Wall systems | Pedestals | Pylons | Lighting | Outdoors |   | Service                  |
|         |        | Info counters<br>Bar counters |          |        |              |           |        |          |          | - | Home<br>Contact<br>Print |

Bar counters

Contact

Print

Print

Print

Print

Print Quit

Print