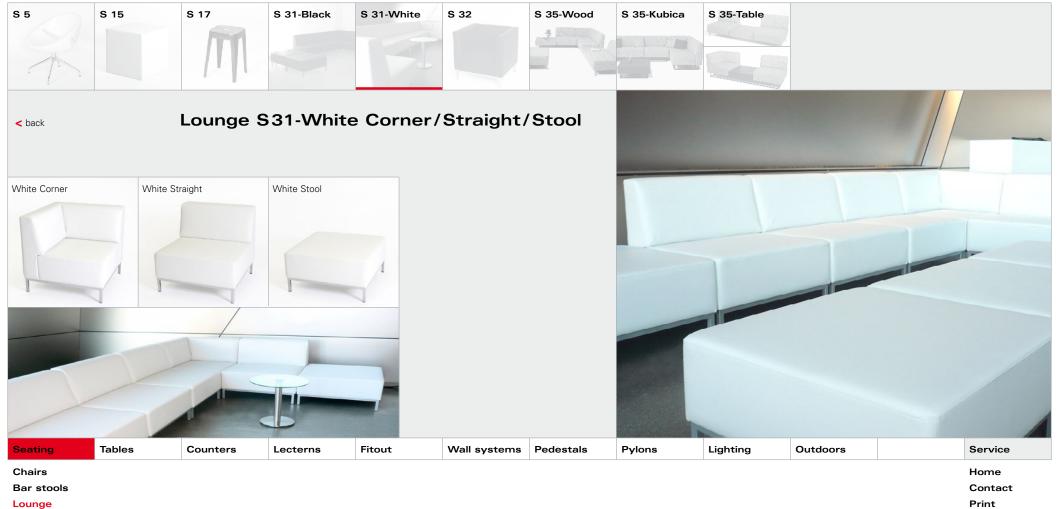

|                                |        |          | Seating  |        |              |           |        |          |          |   |                                  |
|--------------------------------|--------|----------|----------|--------|--------------|-----------|--------|----------|----------|---|----------------------------------|
| Seating                        | Tables | Counters | Lecterns | Fitout | Wall systems | Pedestals | Pylons | Lighting | Outdoors |   | Service                          |
| Chairs<br>Bar stools<br>Lounge |        | 1        | 1        | 1      | 1            | 1         | 1      | 1        | 1        | 1 | Home<br>Contact<br>Print<br>Quit |

Lounge

Print Quit

Bar stools

Lounge

Contact Print

Lounge

Print Quit

Lounge