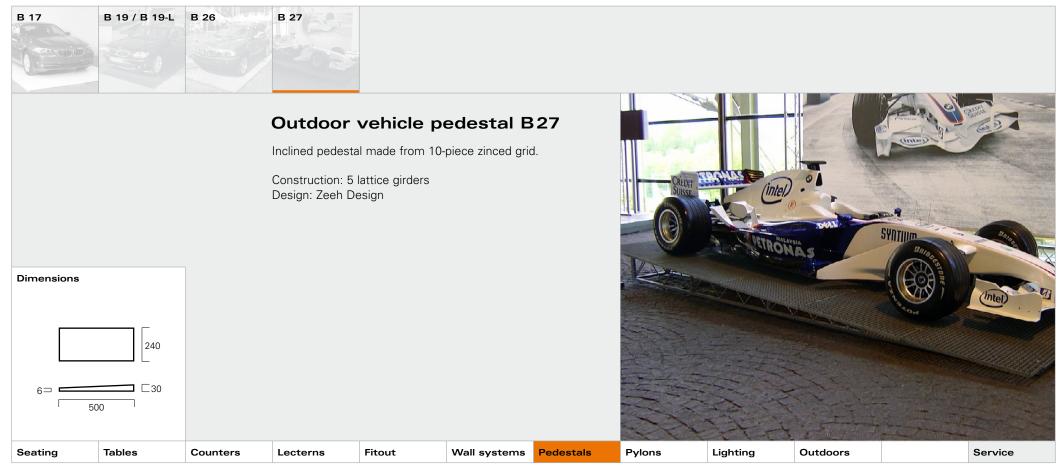

|        |        |          | Pedestal | S      |              |           |        |          |          |                 |
|--------|--------|----------|----------|--------|--------------|-----------|--------|----------|----------|-----------------|
| eating | Tables | Counters | Lecterns | Fitout | Wall systems | Pedestals | Pylons | Lighting | Outdoors | Service<br>Home |