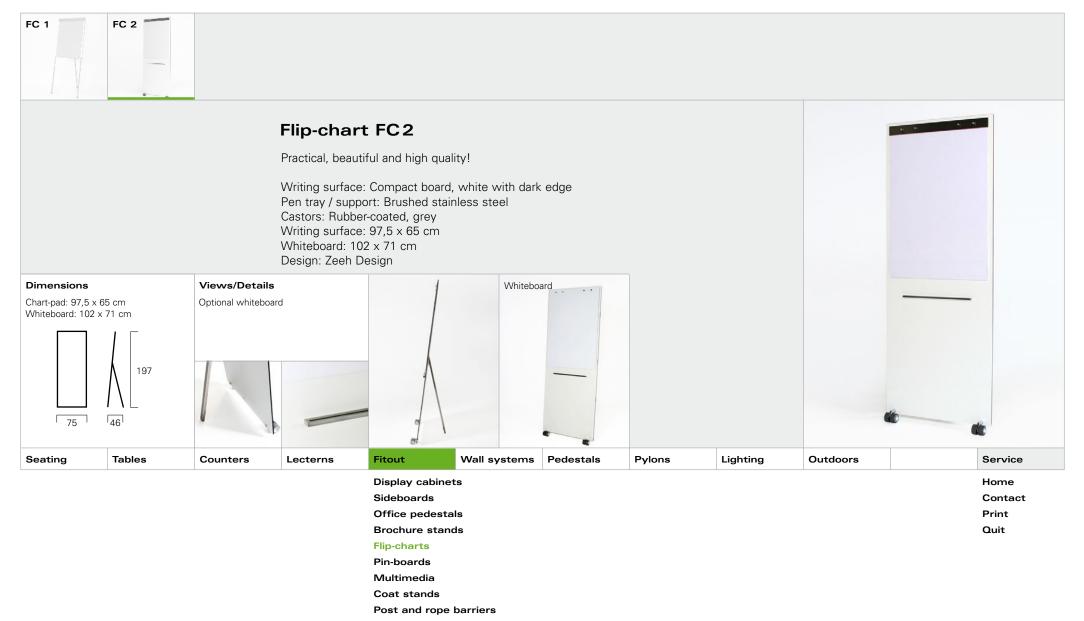

Print

Home

Contact

Print

|         |        |          | Fitout   |                                                                                                                                                 |              |           |        |          |          |   |                                  |
|---------|--------|----------|----------|-------------------------------------------------------------------------------------------------------------------------------------------------|--------------|-----------|--------|----------|----------|---|----------------------------------|
| Seating | Tables | Counters | Lecterns | Fitout                                                                                                                                          | Wall systems | Pedestals | Pylons | Lighting | Outdoors |   | Service                          |
|         |        |          |          | Display cabinet<br>Sideboards<br>Office pedestal<br>Brochure stand<br>Flip-charts<br>Pin-boards<br>Multimedia<br>Coat stands<br>Post and rope I | IS<br>IS     | 1         |        | ,        | 1        | 1 | Home<br>Contact<br>Print<br>Quit |