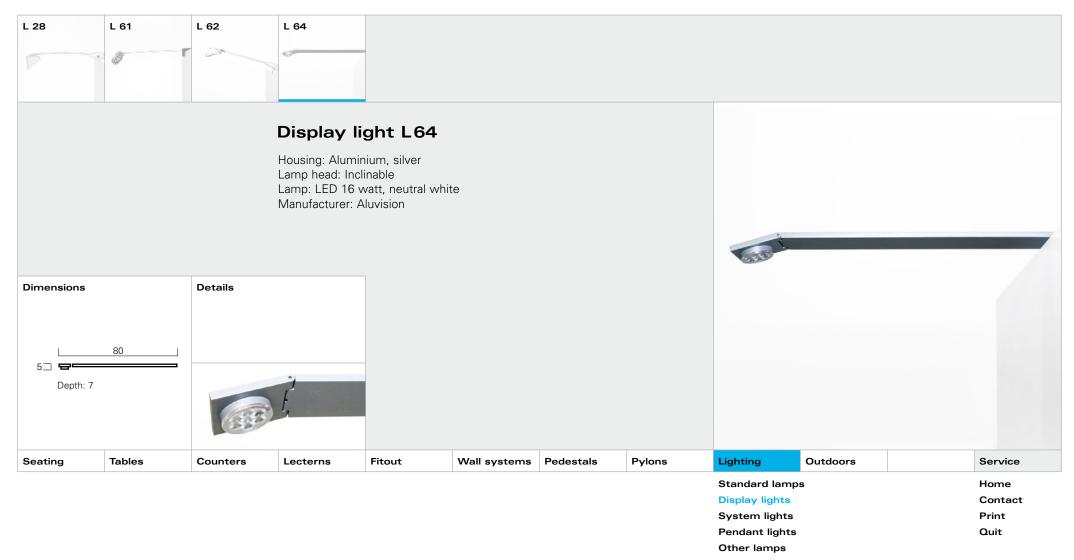

|         |        |          | Lighting |        |              |           |        |                                                                    |          |                                  |
|---------|--------|----------|----------|--------|--------------|-----------|--------|--------------------------------------------------------------------|----------|----------------------------------|
| Seating | Tables | Counters | Lecterns | Fitout | Wall systems | Pedestals | Pylons | Lighting                                                           | Outdoors | Service                          |
|         |        |          |          |        |              |           |        | Standard lamp<br>Display lights<br>System lights<br>Pendant lights |          | Home<br>Contact<br>Print<br>Quit |