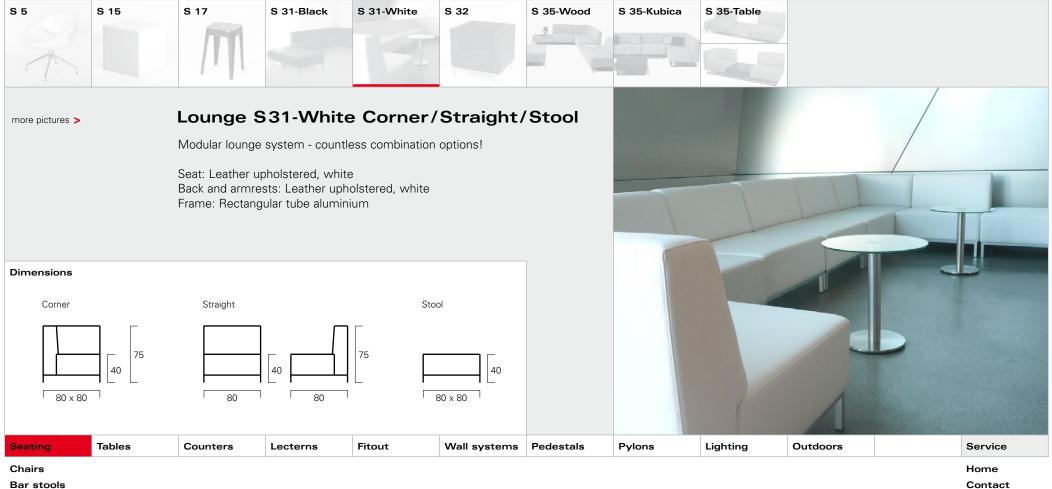

|                                |        |          | Seating  |        |              |           |        |          |          |   |                                  |
|--------------------------------|--------|----------|----------|--------|--------------|-----------|--------|----------|----------|---|----------------------------------|
| Seating                        | Tables | Counters | Lecterns | Fitout | Wall systems | Pedestals | Pylons | Lighting | Outdoors |   | Service                          |
| Chairs<br>Bar stools<br>Lounge |        | 1        | 1        | 1      | 1            | 1         | 1      | 1        | 1        | 1 | Home<br>Contact<br>Print<br>Quit |

Lounge

Print Quit

Bar stools

Lounge

Contact Print

Lounge

Print Quit

Lounge