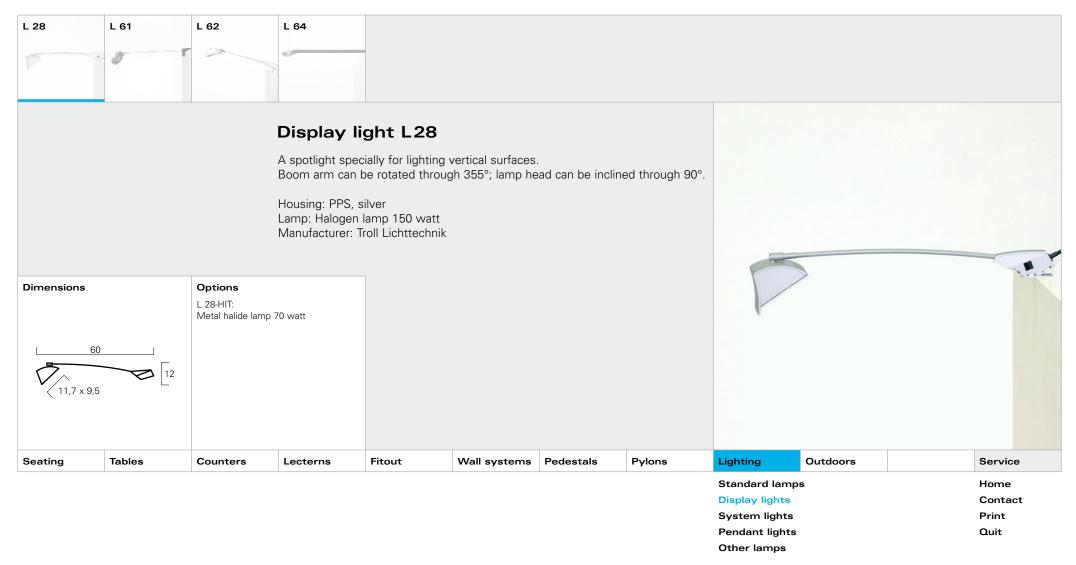

|         |        |          | Lighting |        |              |           |        |                                                                    |          |                                  |
|---------|--------|----------|----------|--------|--------------|-----------|--------|--------------------------------------------------------------------|----------|----------------------------------|
| Seating | Tables | Counters | Lecterns | Fitout | Wall systems | Pedestals | Pylons | Lighting                                                           | Outdoors | Service                          |
|         |        |          |          |        |              |           |        | Standard lamp<br>Display lights<br>System lights<br>Pendant lights |          | Home<br>Contact<br>Print<br>Quit |