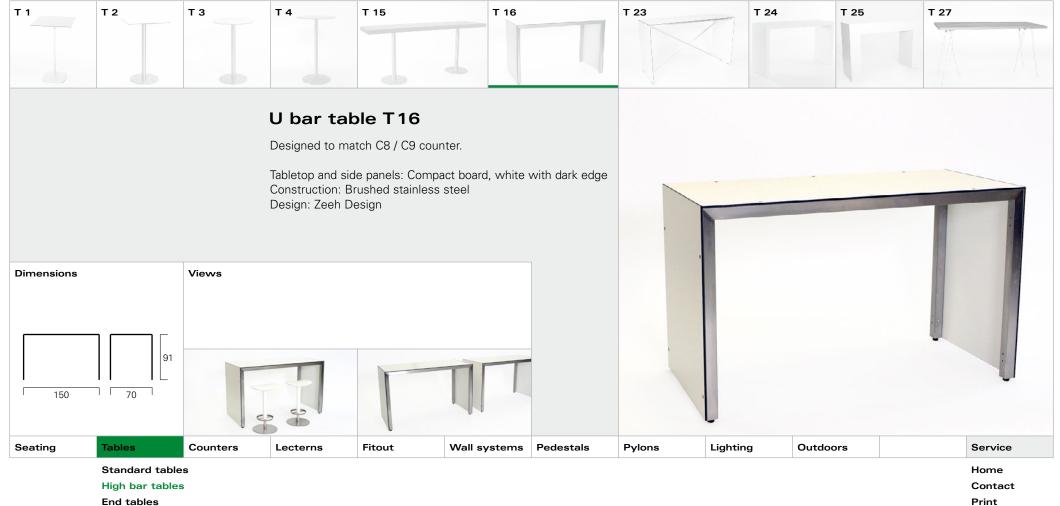

Print

- Prir
- Quit

Bar stools

Lounge

Contact Print

- ....
- Quit

Lounge

|         |                                          |          | Tables   |        |              |           |        |          |          |                                  |
|---------|------------------------------------------|----------|----------|--------|--------------|-----------|--------|----------|----------|----------------------------------|
| Seating | Tables                                   | Counters | Lecterns | Fitout | Wall systems | Pedestals | Pylons | Lighting | Outdoors | Service                          |
|         | Standard ta<br>High bar ta<br>End tables | bles     | - I      | ·      | ,<br>,       | ,         |        |          | ·        | Home<br>Contact<br>Print<br>Quit |