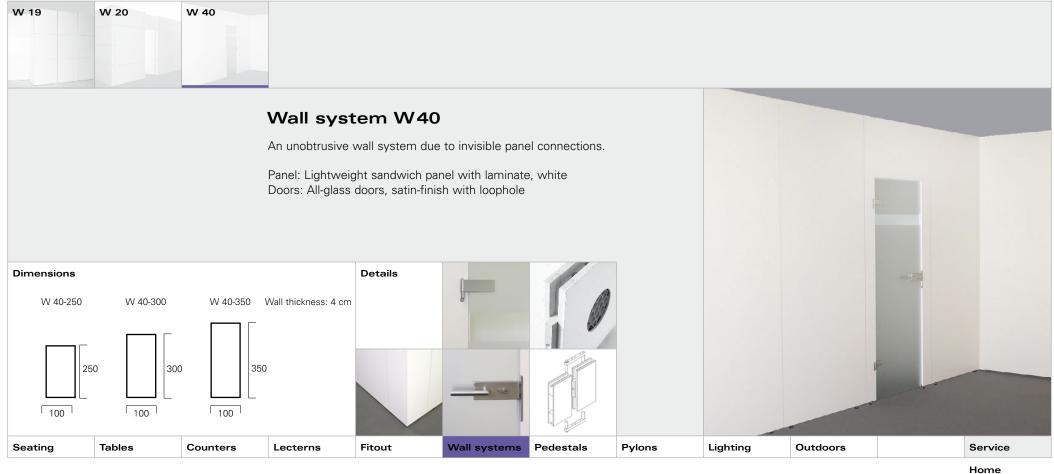

#### **ZEEH DESIGN**

Accessories

|      |         |        |          | Wall sys | tems   |              |           |        |          |          |                 |
|------|---------|--------|----------|----------|--------|--------------|-----------|--------|----------|----------|-----------------|
| Lomo | Seating | Tables | Counters | Lecterns | Fitout | Wall systems | Pedestals | Pylons | Lighting | Outdoors | Service<br>Home |