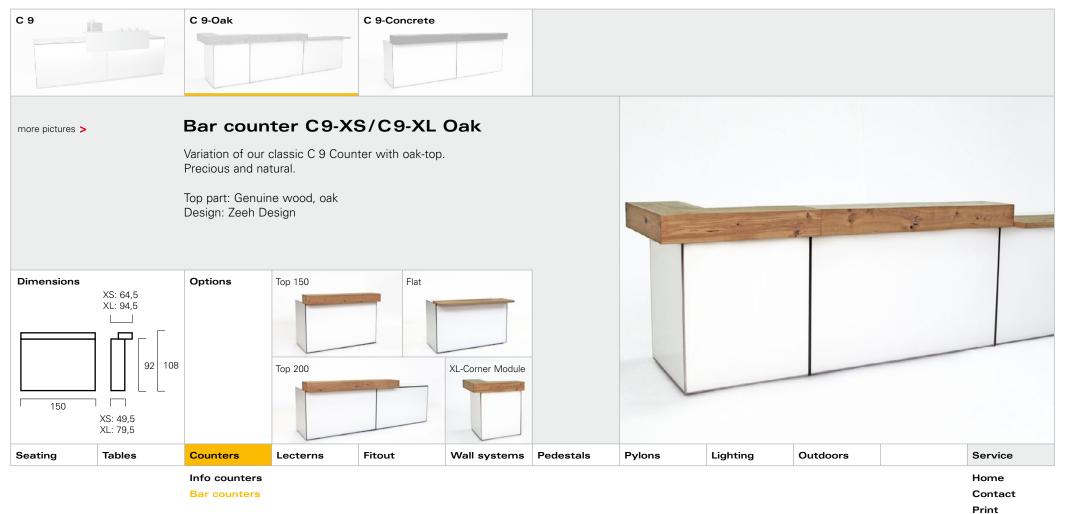

High bar tables

End tables

Print

|         |        |                               | Counters | 5      |              |           |        |          |          |   |                          |
|---------|--------|-------------------------------|----------|--------|--------------|-----------|--------|----------|----------|---|--------------------------|
|         |        |                               |          |        |              |           |        |          |          |   |                          |
|         |        |                               |          |        |              |           |        |          |          |   |                          |
| Seating | Tables | Counters                      | Lecterns | Fitout | Wall systems | Pedestals | Pylons | Lighting | Outdoors |   | Service                  |
|         |        | Info counters<br>Bar counters |          |        |              |           |        |          |          | - | Home<br>Contact<br>Print |

Bar counters

Contact

Print

Print

Print

Print

Print Quit

Print