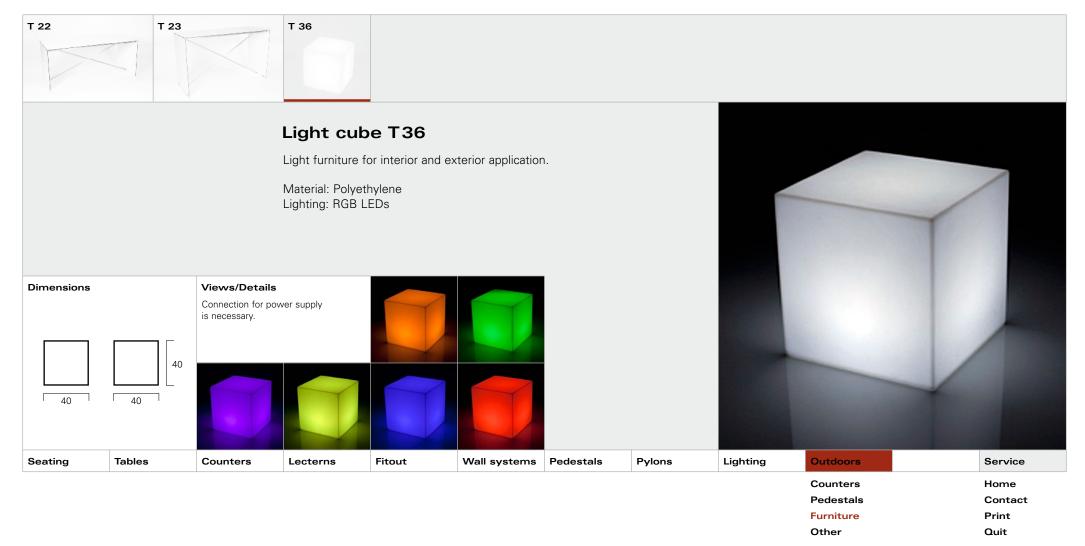

### **ZEEH DESIGN**

End tables

Print

Pr

Prin

| T 31       | T 32                     | T 33     | T 34     | T 35                                                        | T 35-Beton                                  | T 36      |        |          |          |                  |
|------------|--------------------------|----------|----------|-------------------------------------------------------------|---------------------------------------------|-----------|--------|----------|----------|------------------|
|            |                          |          |          | erfect for combin<br>le panels: Melan<br>a faced board, bla | ning with lounge<br>nine faced board<br>ack |           |        |          |          |                  |
| Dimensions | 47<br>45                 |          |          |                                                             |                                             |           |        |          |          |                  |
| Seating    | Tables<br>Standard table | Counters | Lecterns | Fitout                                                      | Wall systems                                | Pedestals | Pylons | Lighting | Outdoors | Service<br>Home  |
|            | High bar tables          |          |          |                                                             |                                             |           |        |          |          | Contact<br>Print |