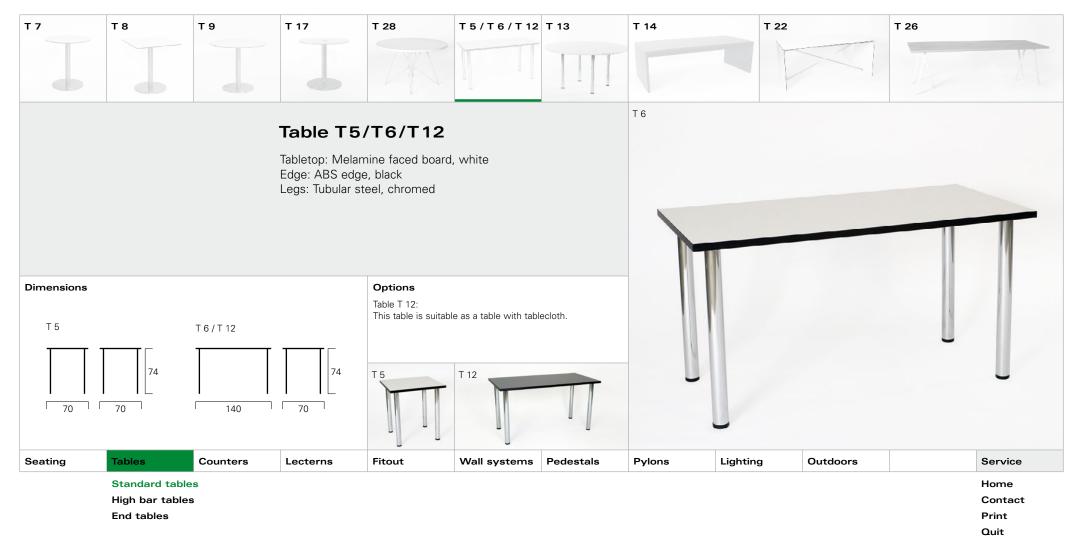

Print

- Prir
- Quit

Bar stools

Lounge

Contact Print

- ....
- Quit

Lounge

|         |                                          |          | Tables   |        |              |           |        |          |          |                                  |
|---------|------------------------------------------|----------|----------|--------|--------------|-----------|--------|----------|----------|----------------------------------|
| Seating | Tables                                   | Counters | Lecterns | Fitout | Wall systems | Pedestals | Pylons | Lighting | Outdoors | Service                          |
|         | Standard ta<br>High bar ta<br>End tables | bles     | - I      | ·      | ,<br>,       | ,         |        |          | ·        | Home<br>Contact<br>Print<br>Quit |