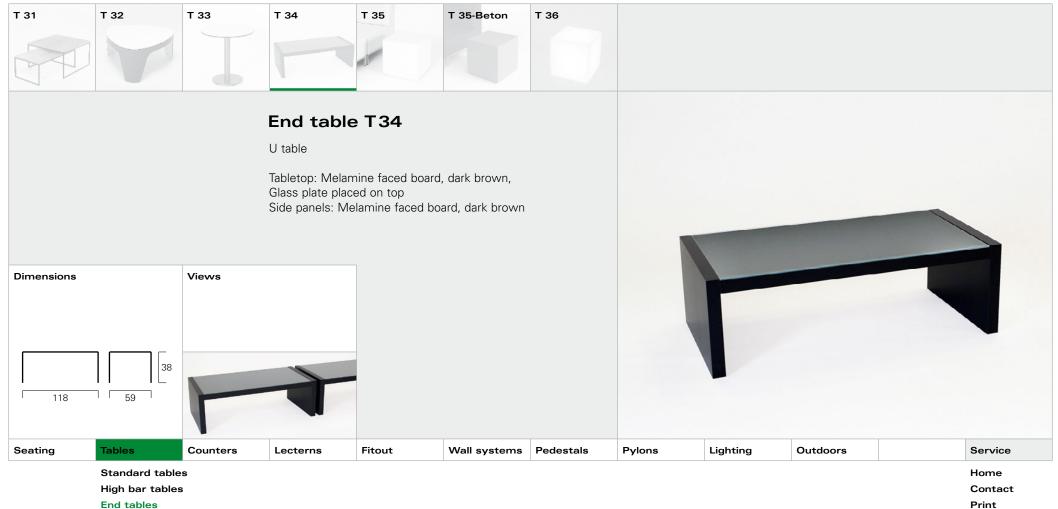

### **ZEEH DESIGN**

End tables

Print

Pr

Prin

| T 31       | T 32                     | T 33     | T 34     | T 35                                                        | T 35-Beton                                  | T 36      |        |          |          |                  |
|------------|--------------------------|----------|----------|-------------------------------------------------------------|---------------------------------------------|-----------|--------|----------|----------|------------------|
|            |                          |          |          | erfect for combin<br>le panels: Melan<br>a faced board, bla | ning with lounge<br>nine faced board<br>ack |           |        |          |          |                  |
| Dimensions | 47<br>45                 |          |          |                                                             |                                             |           |        |          |          |                  |
| Seating    | Tables<br>Standard table | Counters | Lecterns | Fitout                                                      | Wall systems                                | Pedestals | Pylons | Lighting | Outdoors | Service<br>Home  |
|            | High bar tables          |          |          |                                                             |                                             |           |        |          |          | Contact<br>Print |