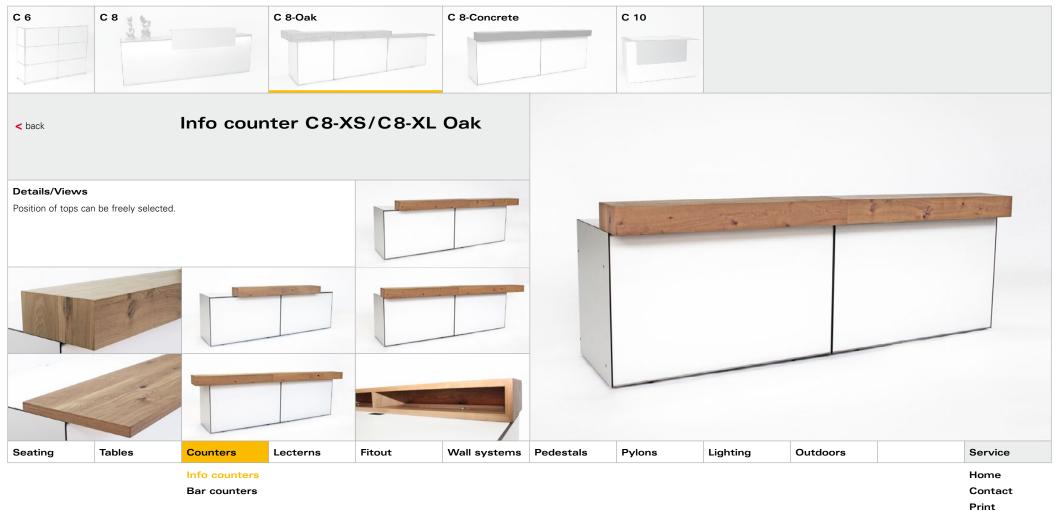

High bar tables

End tables

Print

|         |        |                               | Counters | 5      |              |           |        |          |          |   |                          |
|---------|--------|-------------------------------|----------|--------|--------------|-----------|--------|----------|----------|---|--------------------------|
|         |        |                               |          |        |              |           |        |          |          |   |                          |
|         |        |                               |          |        |              |           |        |          |          |   |                          |
| Seating | Tables | Counters                      | Lecterns | Fitout | Wall systems | Pedestals | Pylons | Lighting | Outdoors |   | Service                  |
|         |        | Info counters<br>Bar counters |          |        |              |           |        |          |          | - | Home<br>Contact<br>Print |