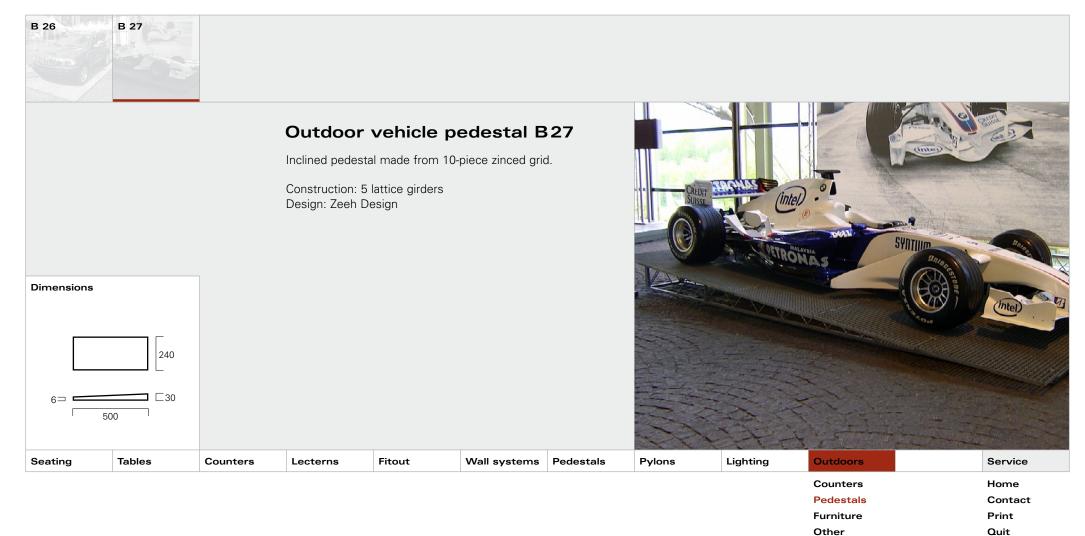

|        |        |          | Pedestal | S      |              |           |        |          |          |                 |
|--------|--------|----------|----------|--------|--------------|-----------|--------|----------|----------|-----------------|
| eating | Tables | Counters | Lecterns | Fitout | Wall systems | Pedestals | Pylons | Lighting | Outdoors | Service<br>Home |