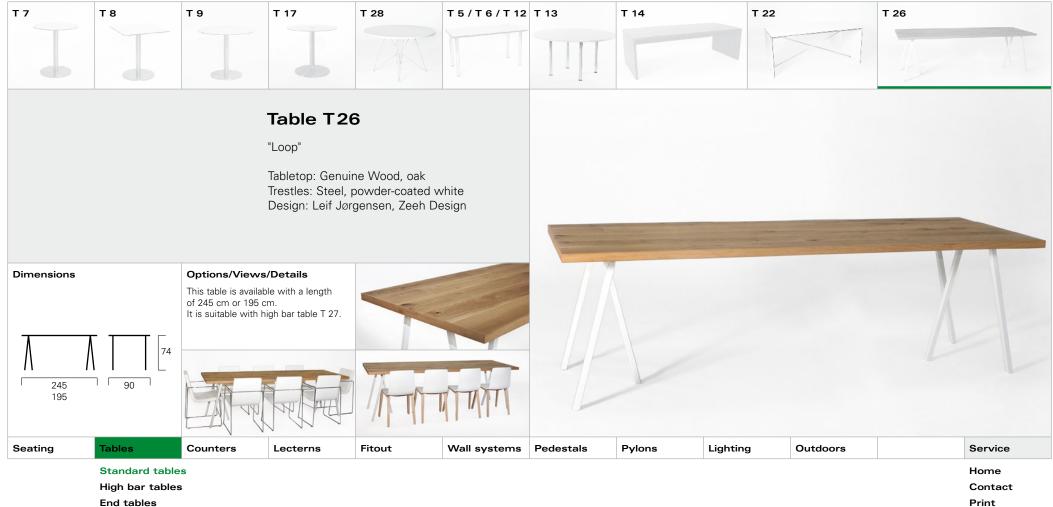

Print

- Prir
- Quit

Bar stools

Lounge

Contact Print

- ....
- Quit

Lounge

|         |                                          |          | Tables   |        |              |           |        |          |          |                                  |
|---------|------------------------------------------|----------|----------|--------|--------------|-----------|--------|----------|----------|----------------------------------|
| Seating | Tables                                   | Counters | Lecterns | Fitout | Wall systems | Pedestals | Pylons | Lighting | Outdoors | Service                          |
|         | Standard ta<br>High bar ta<br>End tables | bles     | - I      | ·      | ,<br>,       | ,         |        |          | ·        | Home<br>Contact<br>Print<br>Quit |