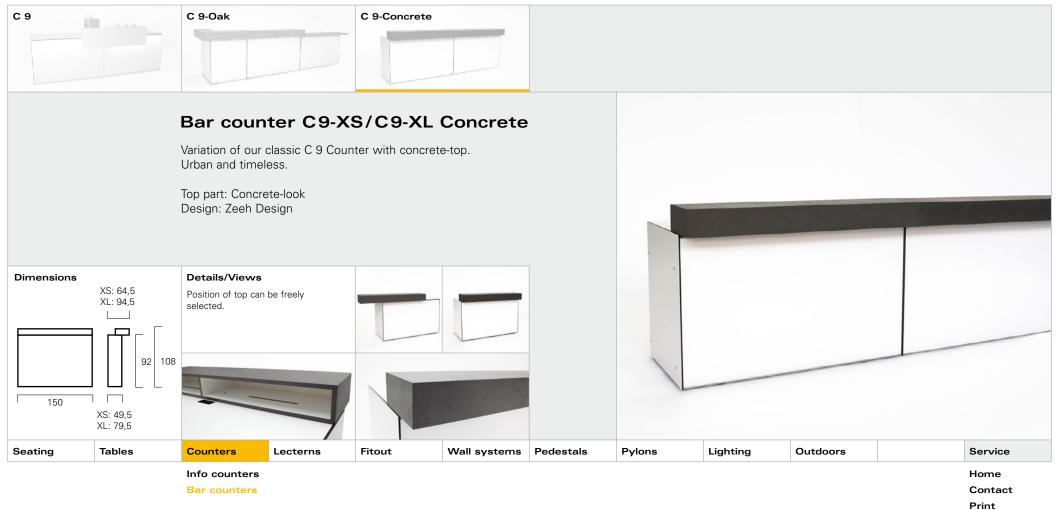

High bar tables

End tables

Print

|         |        |                               | Counters | 5      |              |           |        |          |          |   |                          |
|---------|--------|-------------------------------|----------|--------|--------------|-----------|--------|----------|----------|---|--------------------------|
|         |        |                               |          |        |              |           |        |          |          |   |                          |
|         |        |                               |          |        |              |           |        |          |          |   |                          |
| Seating | Tables | Counters                      | Lecterns | Fitout | Wall systems | Pedestals | Pylons | Lighting | Outdoors |   | Service                  |
|         |        | Info counters<br>Bar counters |          |        |              |           |        |          |          | - | Home<br>Contact<br>Print |

Bar counters

Contact

Print

Print

Print

Print

Print Quit

Print