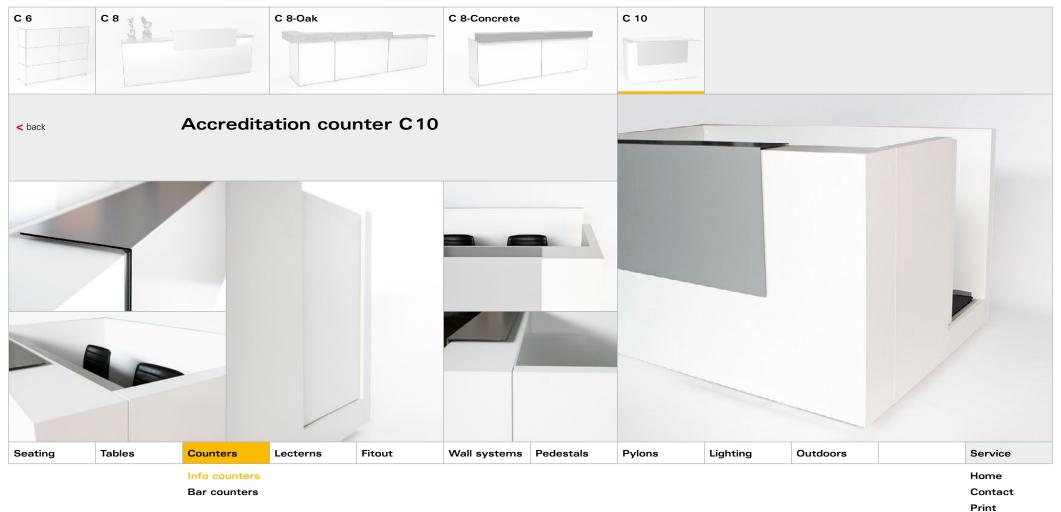

High bar tables

End tables

Print

|         |        |                               | Counters | 5      |              |           |        |          |          |   |                          |
|---------|--------|-------------------------------|----------|--------|--------------|-----------|--------|----------|----------|---|--------------------------|
|         |        |                               |          |        |              |           |        |          |          |   |                          |
|         |        |                               |          |        |              |           |        |          |          |   |                          |
| Seating | Tables | Counters                      | Lecterns | Fitout | Wall systems | Pedestals | Pylons | Lighting | Outdoors |   | Service                  |
|         |        | Info counters<br>Bar counters |          |        |              |           |        |          |          | - | Home<br>Contact<br>Print |

Bar counters

Contact

Print

Print

Print

Print

Print Quit

Print