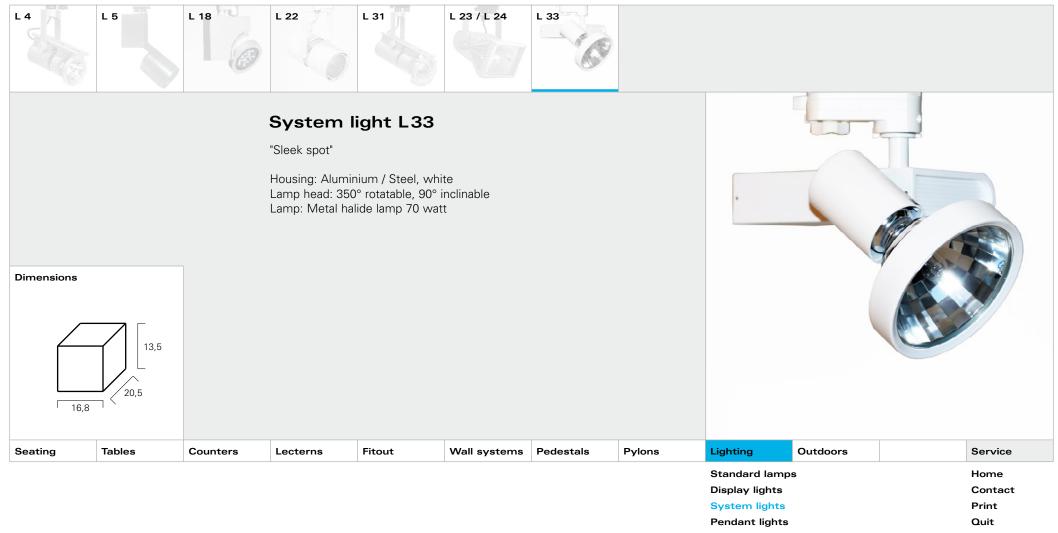

|         |        |          | Lighting |        |              |           |        |                                                                    |          |                                  |
|---------|--------|----------|----------|--------|--------------|-----------|--------|--------------------------------------------------------------------|----------|----------------------------------|
| Seating | Tables | Counters | Lecterns | Fitout | Wall systems | Pedestals | Pylons | Lighting                                                           | Outdoors | Service                          |
|         |        |          |          |        |              |           |        | Standard lamp<br>Display lights<br>System lights<br>Pendant lights |          | Home<br>Contact<br>Print<br>Quit |