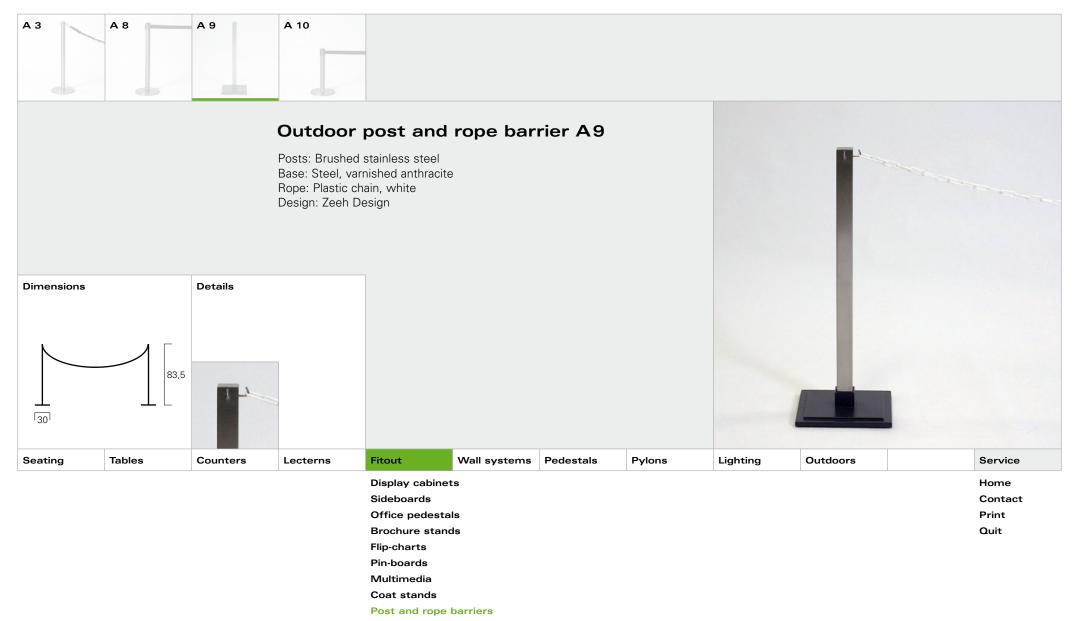

Print

Home

Contact

Print

|         |        |          | Fitout   |                                                                                                                                                 |              |           |        |          |          |   |                                  |
|---------|--------|----------|----------|-------------------------------------------------------------------------------------------------------------------------------------------------|--------------|-----------|--------|----------|----------|---|----------------------------------|
| Seating | Tables | Counters | Lecterns | Fitout                                                                                                                                          | Wall systems | Pedestals | Pylons | Lighting | Outdoors |   | Service                          |
|         |        |          |          | Display cabinet<br>Sideboards<br>Office pedestal<br>Brochure stand<br>Flip-charts<br>Pin-boards<br>Multimedia<br>Coat stands<br>Post and rope I | IS<br>IS     | 1         |        | ,        | 1        | 1 | Home<br>Contact<br>Print<br>Quit |