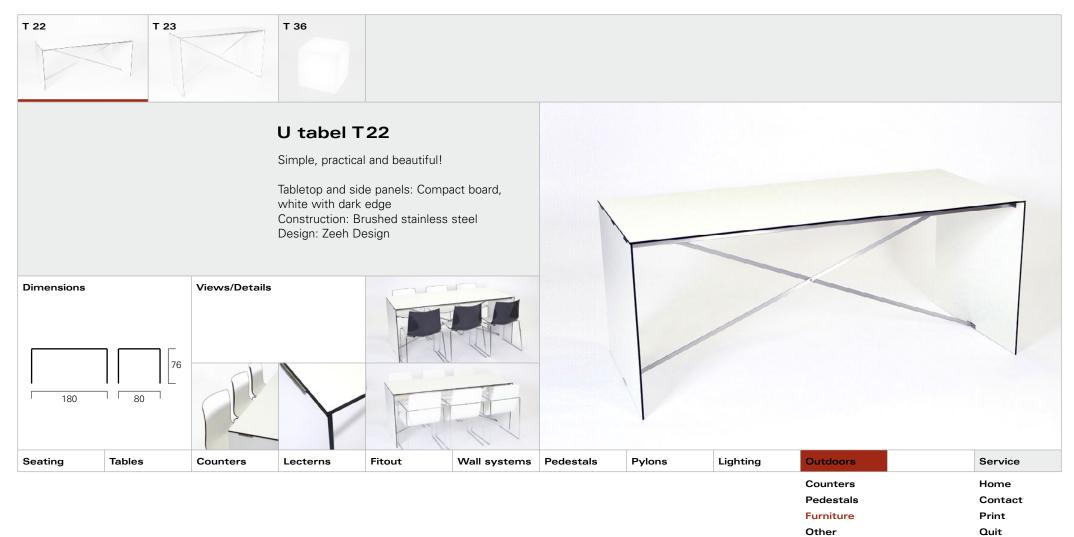

### **ZEEH DESIGN**

End tables

Print

Pr

Prin

| T 31       | T 32                     | T 33     | T 34     | T 35                                                        | T 35-Beton                                  | T 36      |        |          |          |                  |
|------------|--------------------------|----------|----------|-------------------------------------------------------------|---------------------------------------------|-----------|--------|----------|----------|------------------|
|            |                          |          |          | erfect for combin<br>le panels: Melan<br>a faced board, bla | ning with lounge<br>nine faced board<br>ack |           |        |          |          |                  |
| Dimensions | 47<br>45                 |          |          |                                                             |                                             |           |        |          |          |                  |
| Seating    | Tables<br>Standard table | Counters | Lecterns | Fitout                                                      | Wall systems                                | Pedestals | Pylons | Lighting | Outdoors | Service<br>Home  |
|            | High bar tables          |          |          |                                                             |                                             |           |        |          |          | Contact<br>Print |