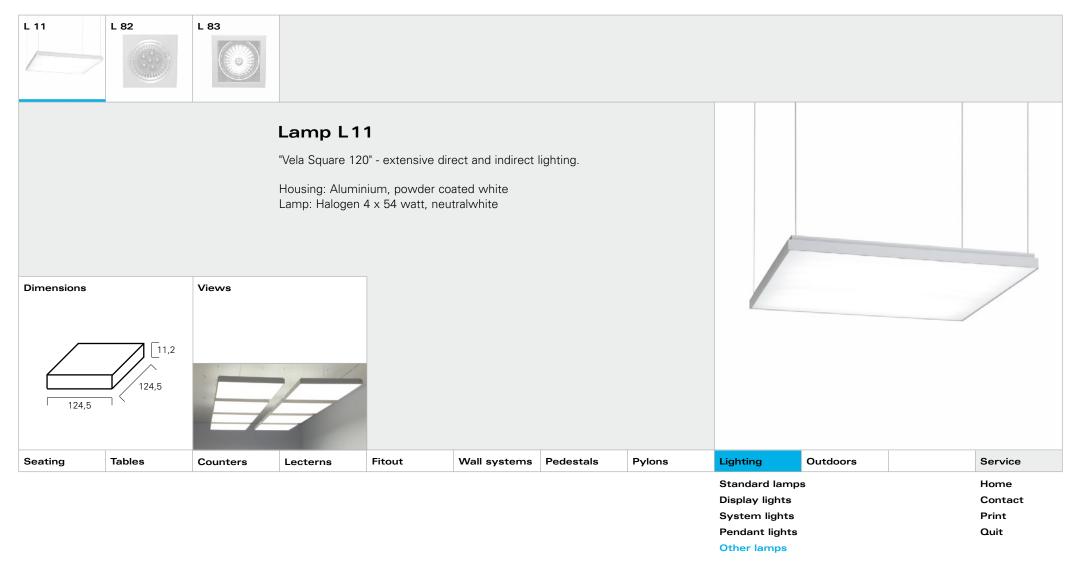

| Pendant lights |  |
|----------------|--|
| Other lamps    |  |

| Standard lamps | 3 | Home    |
|----------------|---|---------|
| Display lights |   | Contact |
| System lights  |   | Print   |
| Pendant lights |   | Quit    |
| _              |   |         |