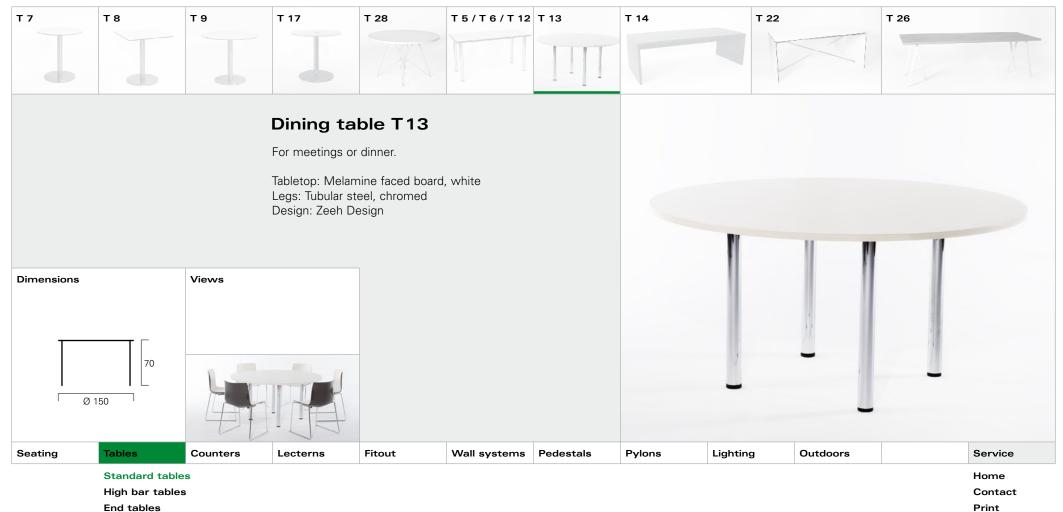

Print

- Prir
- Quit

Bar stools

Lounge

Contact Print

- ....
- Quit

Lounge

|         |                                          |          | Tables   |        |              |           |        |          |          |                                  |
|---------|------------------------------------------|----------|----------|--------|--------------|-----------|--------|----------|----------|----------------------------------|
| Seating | Tables                                   | Counters | Lecterns | Fitout | Wall systems | Pedestals | Pylons | Lighting | Outdoors | Service                          |
|         | Standard ta<br>High bar ta<br>End tables | bles     | - I      | ·      | ,<br>,       | ,         |        |          | ·        | Home<br>Contact<br>Print<br>Quit |