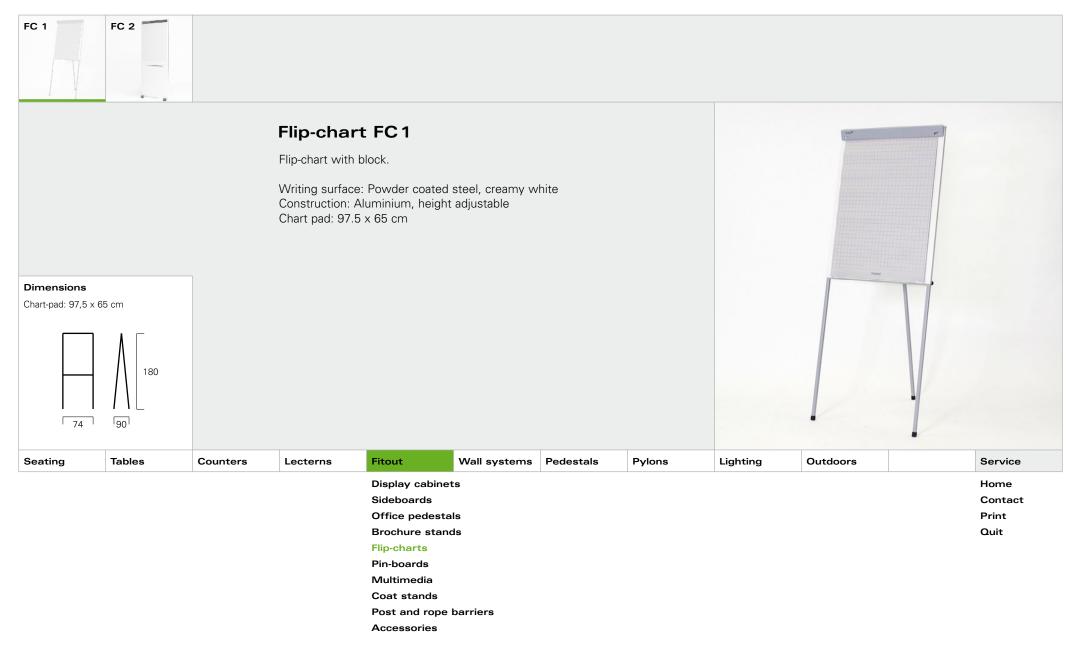

Print

Home

Contact

Print

|         |        |          | Fitout   |                                                                                                                                                 |              |           |        |          |          |   |                                  |
|---------|--------|----------|----------|-------------------------------------------------------------------------------------------------------------------------------------------------|--------------|-----------|--------|----------|----------|---|----------------------------------|
| Seating | Tables | Counters | Lecterns | Fitout                                                                                                                                          | Wall systems | Pedestals | Pylons | Lighting | Outdoors |   | Service                          |
|         |        |          |          | Display cabinet<br>Sideboards<br>Office pedestal<br>Brochure stand<br>Flip-charts<br>Pin-boards<br>Multimedia<br>Coat stands<br>Post and rope I | IS<br>IS     | 1         |        | ,        | 1        | 1 | Home<br>Contact<br>Print<br>Quit |