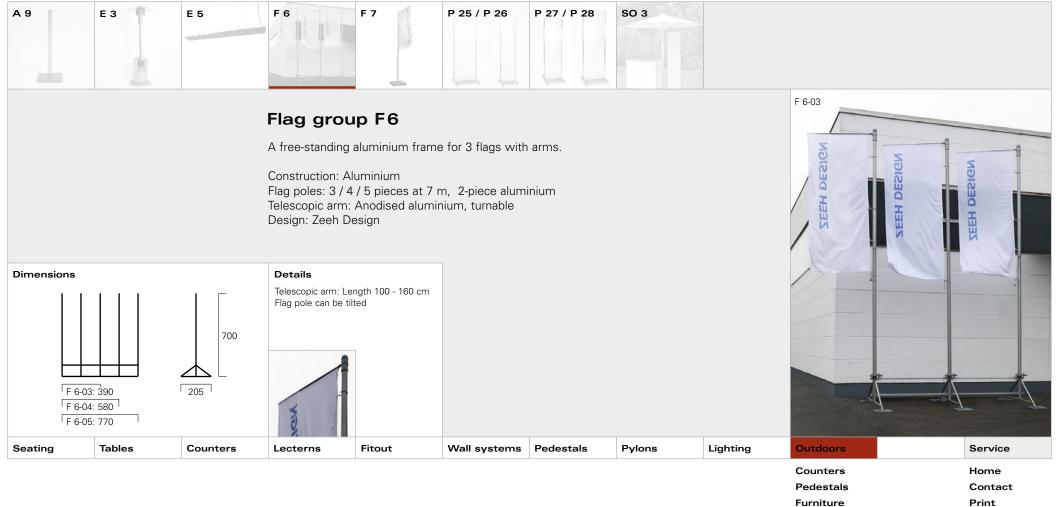

Quit

Other

|         |        |          | Outdoor  | S      |              |           |        |          |                                                |                                     |
|---------|--------|----------|----------|--------|--------------|-----------|--------|----------|------------------------------------------------|-------------------------------------|
| Seating | Tables | Counters | Lecterns | Fitout | Wall systems | Pedestals | Pylons | Lighting | Outdoors<br>Counters<br>Pedestals<br>Furniture | Service<br>Home<br>Contact<br>Print |