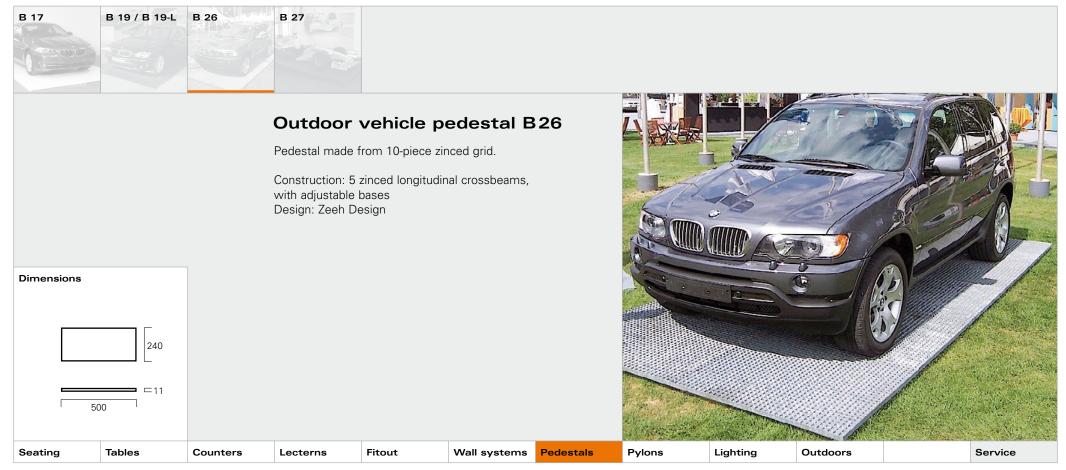

|        |        |          | Pedestal | S      |              |           |        |          |          |                 |
|--------|--------|----------|----------|--------|--------------|-----------|--------|----------|----------|-----------------|
| eating | Tables | Counters | Lecterns | Fitout | Wall systems | Pedestals | Pylons | Lighting | Outdoors | Service<br>Home |