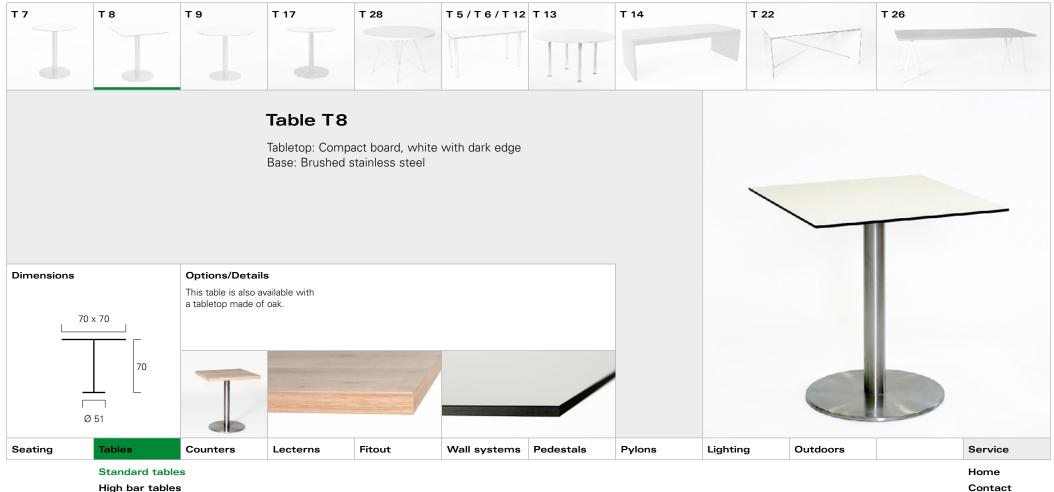

Print

- Prir
- Quit

Bar stools

Lounge

Contact Print

- ....
- Quit

Lounge

|         |                                          |          | Tables   |        |              |           |        |          |          |                                  |
|---------|------------------------------------------|----------|----------|--------|--------------|-----------|--------|----------|----------|----------------------------------|
| Seating | Tables                                   | Counters | Lecterns | Fitout | Wall systems | Pedestals | Pylons | Lighting | Outdoors | Service                          |
|         | Standard ta<br>High bar ta<br>End tables | bles     | - I      | ·      | ,<br>,       | ,         |        |          | ·        | Home<br>Contact<br>Print<br>Quit |