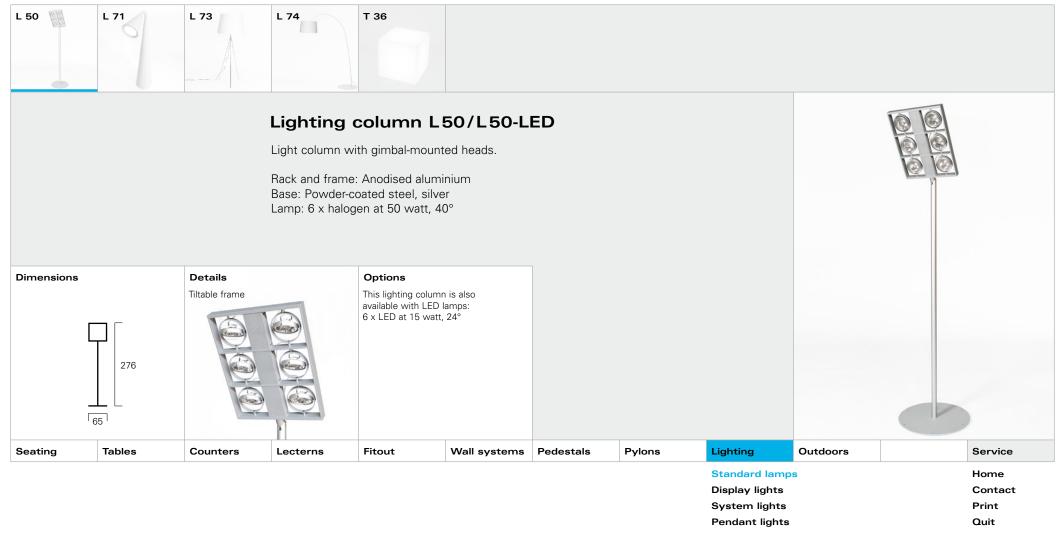

|         |        |          | Lighting |        |              |           |        |                                                                    |          |                                  |
|---------|--------|----------|----------|--------|--------------|-----------|--------|--------------------------------------------------------------------|----------|----------------------------------|
| Seating | Tables | Counters | Lecterns | Fitout | Wall systems | Pedestals | Pylons | Lighting                                                           | Outdoors | Service                          |
|         |        |          |          |        |              |           |        | Standard lamp<br>Display lights<br>System lights<br>Pendant lights |          | Home<br>Contact<br>Print<br>Quit |