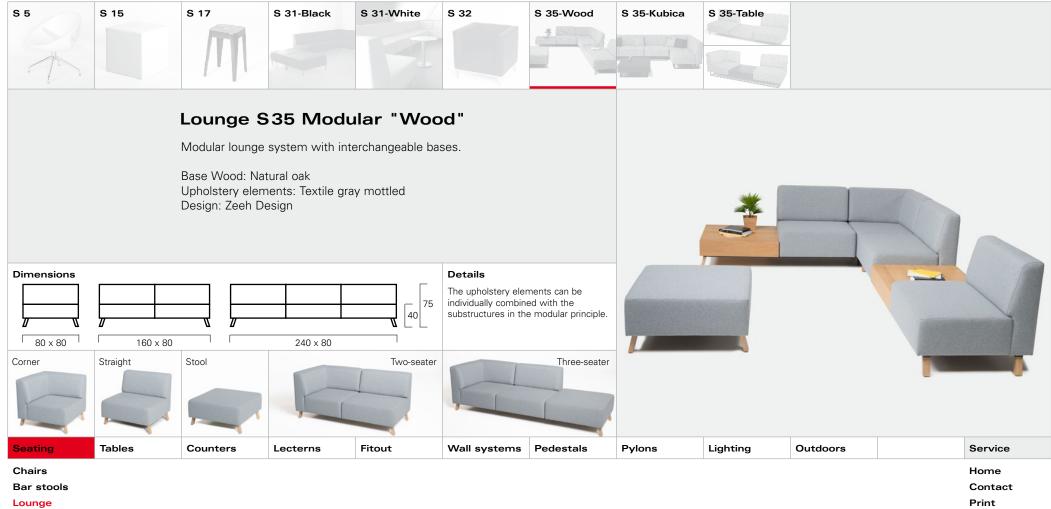

Lounge

Print Quit

Bar stools

Lounge

Contact Print

Lounge

Print Quit

Lounge

Print Quit

Frii

Lounge

Print

Bar stools

Lounge

Print

#### **ZEEH DESIGN**

Lounge

Print Quit

#### Chairs

Bar stools

Lounge

Contact

Print

Lounge

Lounge

Print

Bar stools

Lounge

Contact Print

Bar stools

Lounge

Contact Print

Bar stools

Lounge

Print

- Prir
- Quit

Bar stools

Lounge

Contact Print

- ....
- Quit

Lounge

|         |                                          |          | Tables   |        |              |           |        |          |          |                                  |
|---------|------------------------------------------|----------|----------|--------|--------------|-----------|--------|----------|----------|----------------------------------|
| Seating | Tables                                   | Counters | Lecterns | Fitout | Wall systems | Pedestals | Pylons | Lighting | Outdoors | Service                          |
|         | Standard ta<br>High bar ta<br>End tables | bles     | - I      | ·      | ,<br>,       | ,         |        |          | ·        | Home<br>Contact<br>Print<br>Quit |