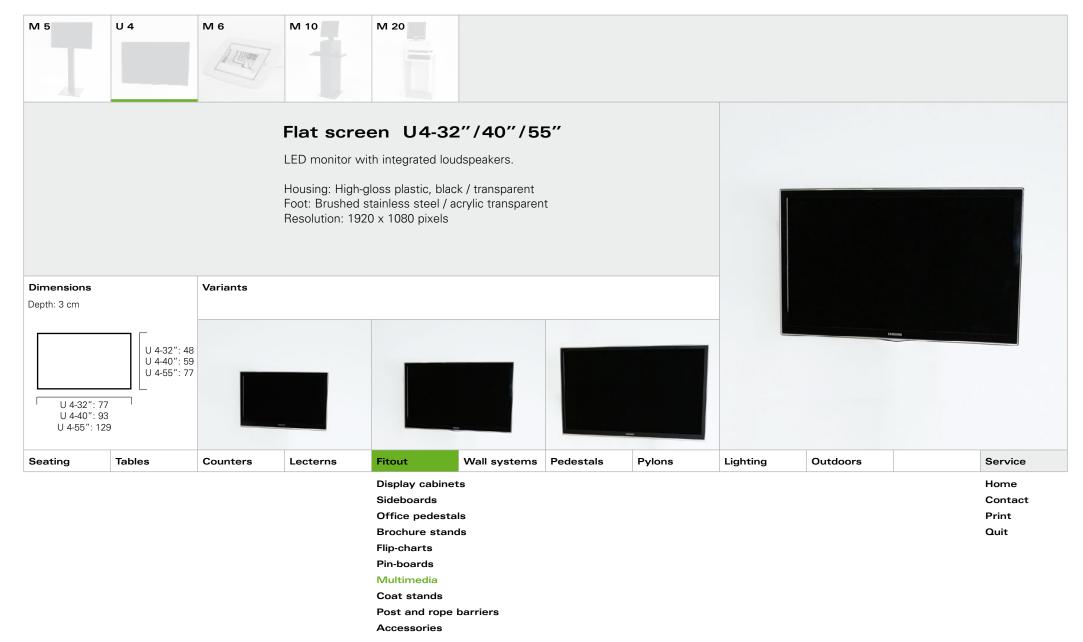

Print

Home

Contact

Print

|         |        |          | Fitout   |                                                                                                                                                 |              |           |        |          |          |   |                                  |
|---------|--------|----------|----------|-------------------------------------------------------------------------------------------------------------------------------------------------|--------------|-----------|--------|----------|----------|---|----------------------------------|
| Seating | Tables | Counters | Lecterns | Fitout                                                                                                                                          | Wall systems | Pedestals | Pylons | Lighting | Outdoors |   | Service                          |
|         |        |          |          | Display cabinet<br>Sideboards<br>Office pedestal<br>Brochure stand<br>Flip-charts<br>Pin-boards<br>Multimedia<br>Coat stands<br>Post and rope I | IS<br>IS     | 1         |        | ,        | 1        | 1 | Home<br>Contact<br>Print<br>Quit |