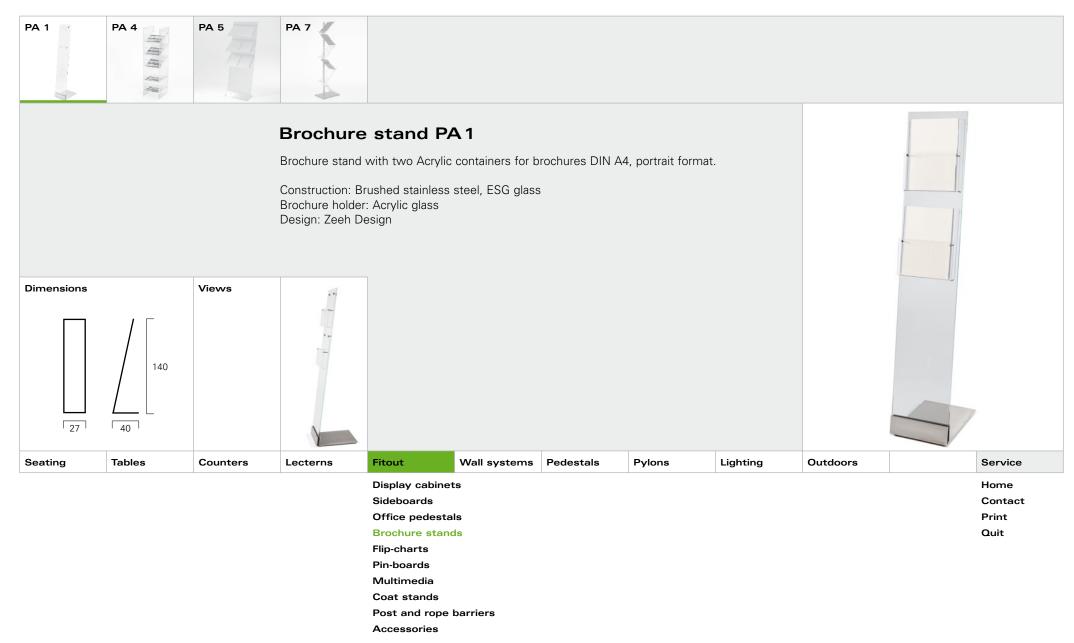

Print

Home

Contact

Print

|         |        |          | Fitout   |                                                                                                                                                 |              |           |        |          |          |   |                                  |
|---------|--------|----------|----------|-------------------------------------------------------------------------------------------------------------------------------------------------|--------------|-----------|--------|----------|----------|---|----------------------------------|
| Seating | Tables | Counters | Lecterns | Fitout                                                                                                                                          | Wall systems | Pedestals | Pylons | Lighting | Outdoors |   | Service                          |
|         |        |          |          | Display cabinet<br>Sideboards<br>Office pedestal<br>Brochure stand<br>Flip-charts<br>Pin-boards<br>Multimedia<br>Coat stands<br>Post and rope I | IS<br>IS     | 1         |        | ,        | 1        | 1 | Home<br>Contact<br>Print<br>Quit |