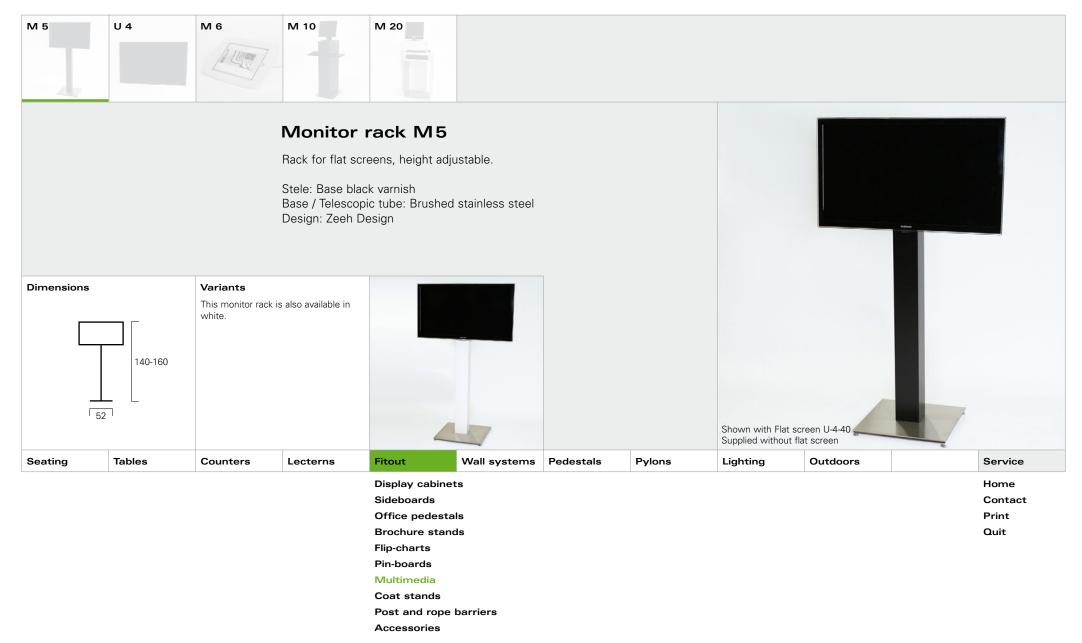

Print

Home

Contact

Print

|         |        |          | Fitout   |                                                                                                                                                 |              |           |        |          |          |   |                                  |
|---------|--------|----------|----------|-------------------------------------------------------------------------------------------------------------------------------------------------|--------------|-----------|--------|----------|----------|---|----------------------------------|
| Seating | Tables | Counters | Lecterns | Fitout                                                                                                                                          | Wall systems | Pedestals | Pylons | Lighting | Outdoors |   | Service                          |
|         |        |          |          | Display cabinet<br>Sideboards<br>Office pedestal<br>Brochure stand<br>Flip-charts<br>Pin-boards<br>Multimedia<br>Coat stands<br>Post and rope I | IS<br>IS     | 1         |        | ,        | 1        | 1 | Home<br>Contact<br>Print<br>Quit |

Pin-boards

Multimedia

Coat stands

Post and rope barriers

Accessories

Accessories

#### **ZEEH DESIGN**

Pin-boards

Multimedia

Coat stands

Post and rope barriers

Accessories

Multimedia

Coat stands