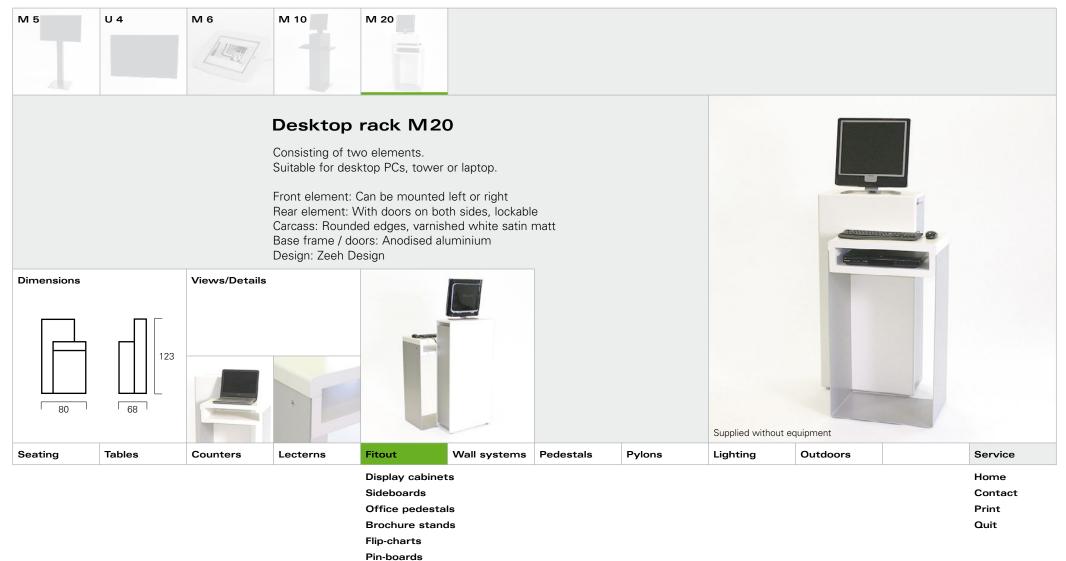

Print

Home

Contact

Print

|         |        |          | Fitout   |                                                                                                                                                 |              |           |        |          |          |   |                                  |
|---------|--------|----------|----------|-------------------------------------------------------------------------------------------------------------------------------------------------|--------------|-----------|--------|----------|----------|---|----------------------------------|
| Seating | Tables | Counters | Lecterns | Fitout                                                                                                                                          | Wall systems | Pedestals | Pylons | Lighting | Outdoors |   | Service                          |
|         |        |          |          | Display cabinet<br>Sideboards<br>Office pedestal<br>Brochure stand<br>Flip-charts<br>Pin-boards<br>Multimedia<br>Coat stands<br>Post and rope I | IS<br>IS     | 1         |        | ,        | 1        | 1 | Home<br>Contact<br>Print<br>Quit |