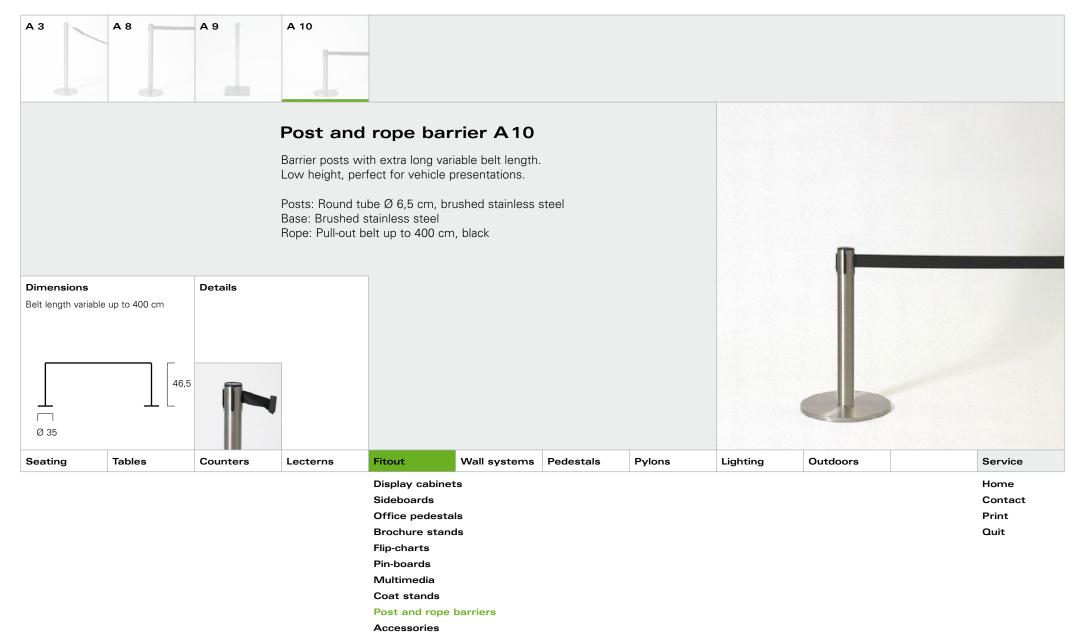

Print

Home

Contact

Print

|         |        |          | Fitout   |                                                                                                                                                 |              |           |        |          |          |   |                                  |
|---------|--------|----------|----------|-------------------------------------------------------------------------------------------------------------------------------------------------|--------------|-----------|--------|----------|----------|---|----------------------------------|
| Seating | Tables | Counters | Lecterns | Fitout                                                                                                                                          | Wall systems | Pedestals | Pylons | Lighting | Outdoors |   | Service                          |
|         |        |          |          | Display cabinet<br>Sideboards<br>Office pedestal<br>Brochure stand<br>Flip-charts<br>Pin-boards<br>Multimedia<br>Coat stands<br>Post and rope I | IS<br>IS     | 1         |        | ,        | 1        | 1 | Home<br>Contact<br>Print<br>Quit |