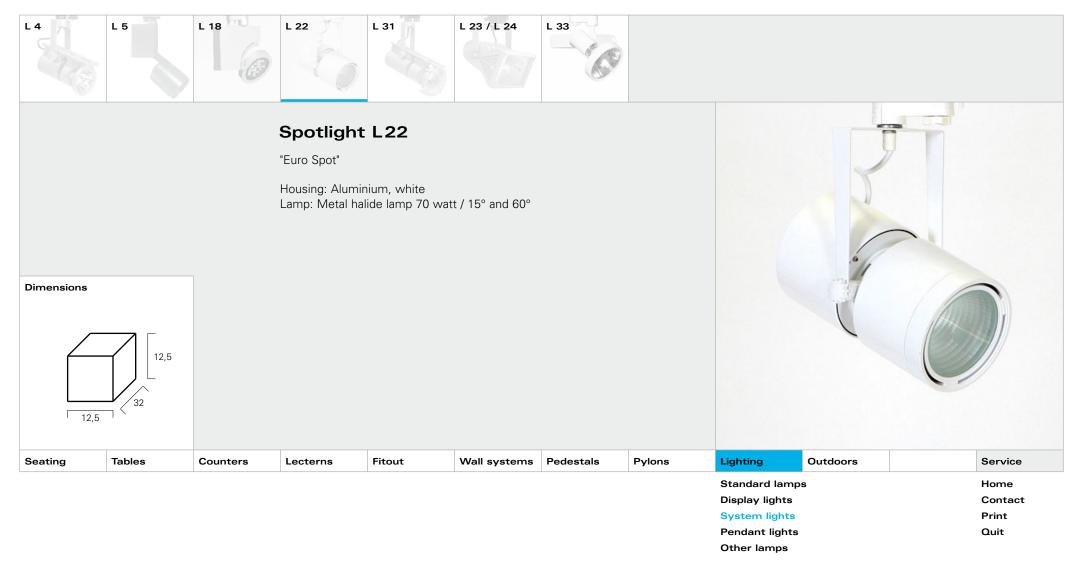

|         |        |          | Lighting |        |              |           |        |                                                                    |          |                                  |
|---------|--------|----------|----------|--------|--------------|-----------|--------|--------------------------------------------------------------------|----------|----------------------------------|
| Seating | Tables | Counters | Lecterns | Fitout | Wall systems | Pedestals | Pylons | Lighting                                                           | Outdoors | Service                          |
|         |        |          |          |        |              |           |        | Standard lamp<br>Display lights<br>System lights<br>Pendant lights |          | Home<br>Contact<br>Print<br>Quit |

| Pendant lights |  |
|----------------|--|
| Other lamps    |  |

| Standard lamps | 3 | Home    |
|----------------|---|---------|
| Display lights |   | Contact |
| System lights  |   | Print   |
| Pendant lights |   | Quit    |
| _              |   |         |