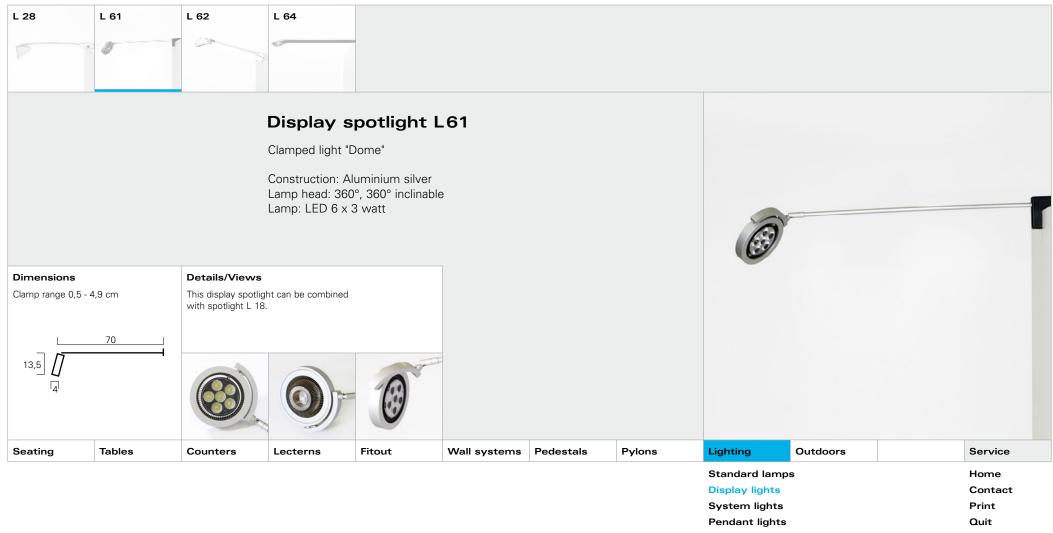

|         |        |          | Lighting |        |              |           |        |                                                                    |          |                                  |
|---------|--------|----------|----------|--------|--------------|-----------|--------|--------------------------------------------------------------------|----------|----------------------------------|
| Seating | Tables | Counters | Lecterns | Fitout | Wall systems | Pedestals | Pylons | Lighting                                                           | Outdoors | Service                          |
|         |        |          |          |        |              |           |        | Standard lamp<br>Display lights<br>System lights<br>Pendant lights |          | Home<br>Contact<br>Print<br>Quit |