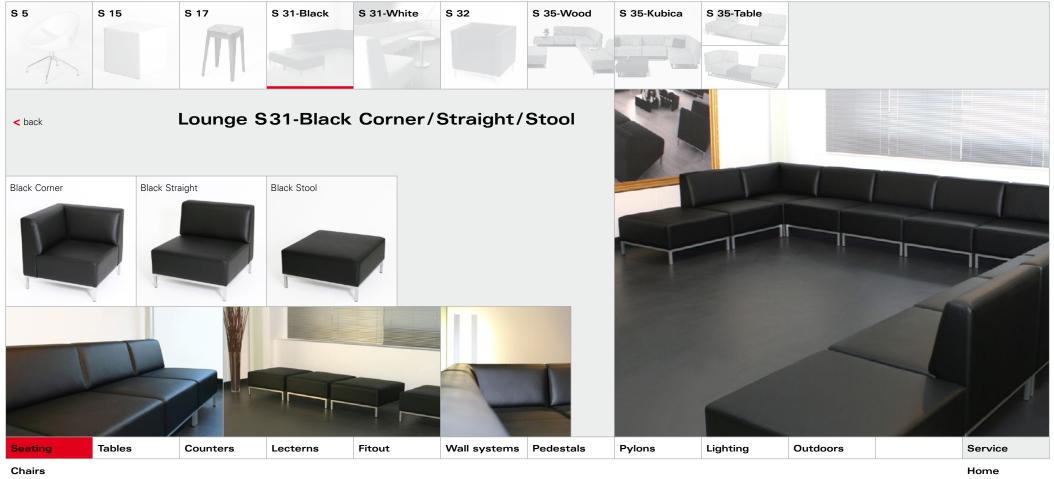

|                                |        |          | Seating  |        |              |           |        |          |          |   |                                  |
|--------------------------------|--------|----------|----------|--------|--------------|-----------|--------|----------|----------|---|----------------------------------|
| Seating                        | Tables | Counters | Lecterns | Fitout | Wall systems | Pedestals | Pylons | Lighting | Outdoors |   | Service                          |
| Chairs<br>Bar stools<br>Lounge |        | 1        | 1        | 1      | 1            | 1         | 1      | 1        | 1        | 1 | Home<br>Contact<br>Print<br>Quit |

Lounge

Print Quit

Bar stools

Lounge

Contact Print

Lounge

Print Quit

Lounge