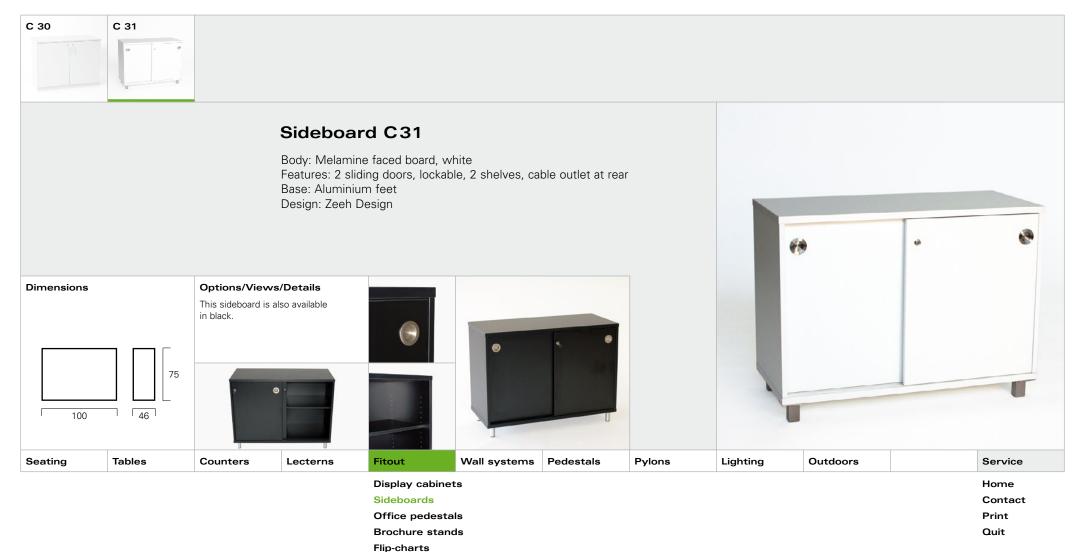

Print

Home

Contact

Print

|         |        |          | Fitout   |                                                                                                                                                 |              |           |        |          |          |   |                                  |
|---------|--------|----------|----------|-------------------------------------------------------------------------------------------------------------------------------------------------|--------------|-----------|--------|----------|----------|---|----------------------------------|
| Seating | Tables | Counters | Lecterns | Fitout                                                                                                                                          | Wall systems | Pedestals | Pylons | Lighting | Outdoors |   | Service                          |
|         |        |          |          | Display cabinet<br>Sideboards<br>Office pedestal<br>Brochure stand<br>Flip-charts<br>Pin-boards<br>Multimedia<br>Coat stands<br>Post and rope I | IS<br>IS     | 1         |        | ,        | 1        | 1 | Home<br>Contact<br>Print<br>Quit |