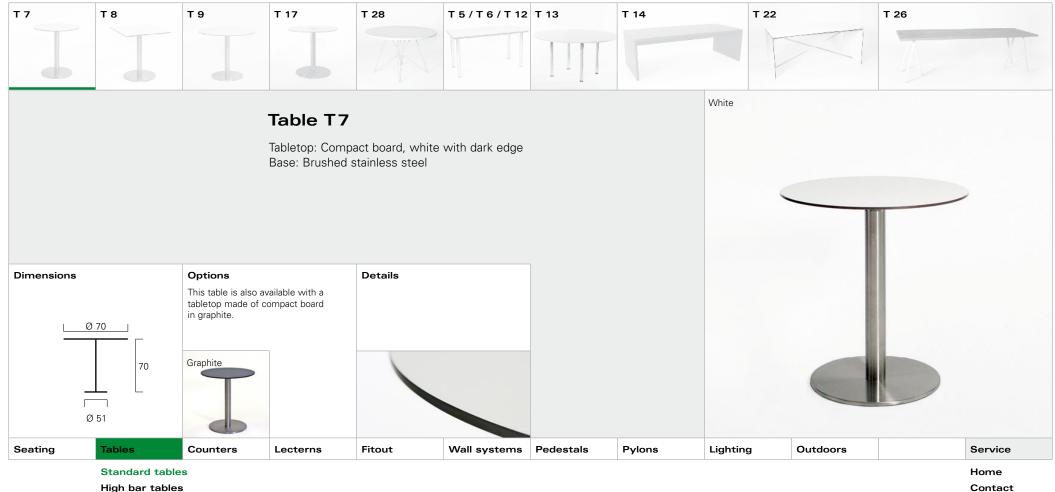

Print

- Prir
- Quit

Bar stools

Lounge

Contact Print

- ....
- Quit

Lounge

|         |                                          |          | Tables   |        |              |           |        |          |          |                                  |
|---------|------------------------------------------|----------|----------|--------|--------------|-----------|--------|----------|----------|----------------------------------|
| Seating | Tables                                   | Counters | Lecterns | Fitout | Wall systems | Pedestals | Pylons | Lighting | Outdoors | Service                          |
|         | Standard ta<br>High bar ta<br>End tables | bles     | - I      | ·      | ,<br>,       | ,         |        |          | ·        | Home<br>Contact<br>Print<br>Quit |

End tables

Conta Print

High bar tables

End tables

Print Quit

Prin

End tables

Print

End tables

End tables

Print Quit

Prin

### **ZEEH DESIGN**

End tables

Print

Pr

Prin

| T 31       | T 32                     | T 33     | T 34     | T 35                                                        | T 35-Beton                                  | T 36      |        |          |          |                  |
|------------|--------------------------|----------|----------|-------------------------------------------------------------|---------------------------------------------|-----------|--------|----------|----------|------------------|
|            |                          |          |          | erfect for combin<br>le panels: Melan<br>a faced board, bla | ning with lounge<br>nine faced board<br>ack |           |        |          |          |                  |
| Dimensions | 47<br>45                 |          |          |                                                             |                                             |           |        |          |          |                  |
| Seating    | Tables<br>Standard table | Counters | Lecterns | Fitout                                                      | Wall systems                                | Pedestals | Pylons | Lighting | Outdoors | Service<br>Home  |
|            | High bar tables          |          |          |                                                             |                                             |           |        |          |          | Contact<br>Print |