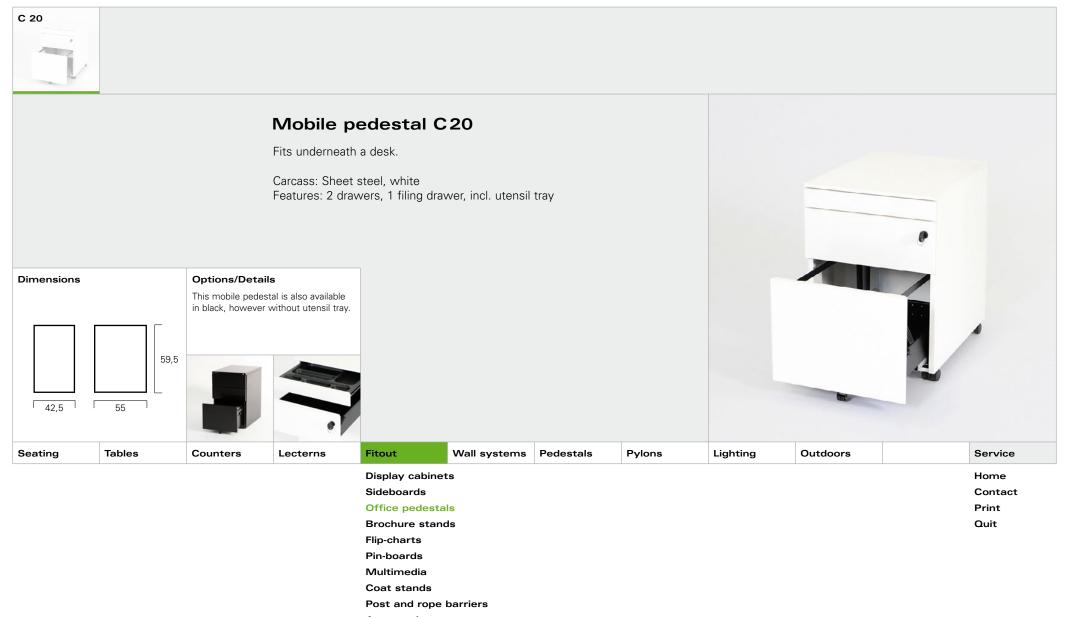

Print

Home

Contact

Print

|         |        |          | Fitout   |                                                                                                                                                 |              |           |        |          |          |   |                                  |
|---------|--------|----------|----------|-------------------------------------------------------------------------------------------------------------------------------------------------|--------------|-----------|--------|----------|----------|---|----------------------------------|
| Seating | Tables | Counters | Lecterns | Fitout                                                                                                                                          | Wall systems | Pedestals | Pylons | Lighting | Outdoors |   | Service                          |
|         |        |          |          | Display cabinet<br>Sideboards<br>Office pedestal<br>Brochure stand<br>Flip-charts<br>Pin-boards<br>Multimedia<br>Coat stands<br>Post and rope I | IS<br>IS     | 1         |        | ,        | 1        | 1 | Home<br>Contact<br>Print<br>Quit |