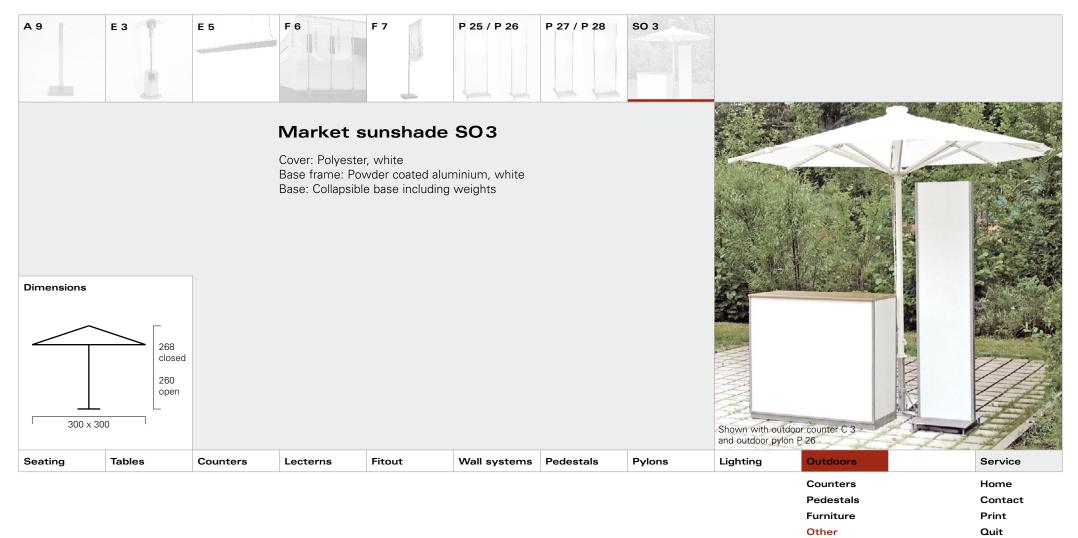

Quit

Other

|         |        |          | Outdoor  | S      |              |           |        |          |                                                |                                     |
|---------|--------|----------|----------|--------|--------------|-----------|--------|----------|------------------------------------------------|-------------------------------------|
| Seating | Tables | Counters | Lecterns | Fitout | Wall systems | Pedestals | Pylons | Lighting | Outdoors<br>Counters<br>Pedestals<br>Furniture | Service<br>Home<br>Contact<br>Print |