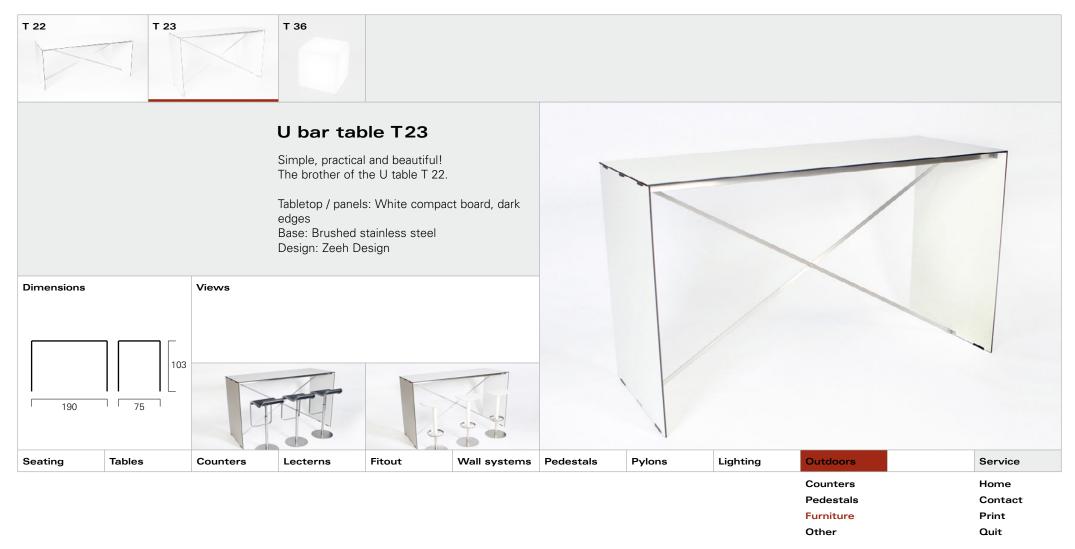

### **ZEEH DESIGN**

End tables

Print

Pr

Prin

| T 31       | T 32                     | T 33     | T 34     | T 35                                                        | T 35-Beton                                  | T 36      |        |          |          |                  |
|------------|--------------------------|----------|----------|-------------------------------------------------------------|---------------------------------------------|-----------|--------|----------|----------|------------------|
|            |                          |          |          | erfect for combin<br>le panels: Melan<br>a faced board, bla | ning with lounge<br>nine faced board<br>ack |           |        |          |          |                  |
| Dimensions | 47<br>45                 |          |          |                                                             |                                             |           |        |          |          |                  |
| Seating    | Tables<br>Standard table | Counters | Lecterns | Fitout                                                      | Wall systems                                | Pedestals | Pylons | Lighting | Outdoors | Service<br>Home  |
|            | High bar tables          |          |          |                                                             |                                             |           |        |          |          | Contact<br>Print |