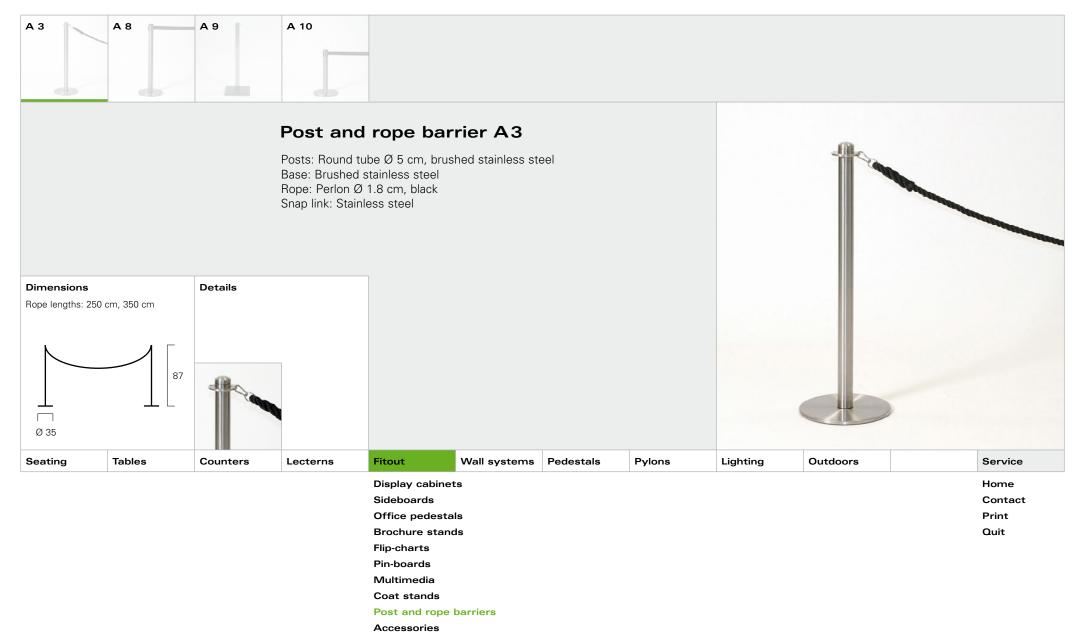

Print

Home

Contact

Print

|         |        |          | Fitout   |                                                                                                                                                 |              |           |        |          |          |   |                                  |
|---------|--------|----------|----------|-------------------------------------------------------------------------------------------------------------------------------------------------|--------------|-----------|--------|----------|----------|---|----------------------------------|
| Seating | Tables | Counters | Lecterns | Fitout                                                                                                                                          | Wall systems | Pedestals | Pylons | Lighting | Outdoors |   | Service                          |
|         |        |          |          | Display cabinet<br>Sideboards<br>Office pedestal<br>Brochure stand<br>Flip-charts<br>Pin-boards<br>Multimedia<br>Coat stands<br>Post and rope I | IS<br>IS     | 1         |        | ,        | 1        | 1 | Home<br>Contact<br>Print<br>Quit |

Pin-boards

Multimedia

Coat stands

Post and rope barriers

Accessories

Accessories

#### **ZEEH DESIGN**

Pin-boards

Multimedia

Coat stands

Post and rope barriers

Accessories

Multimedia

Coat stands

Post and rope barriers

Accessories

Accessories