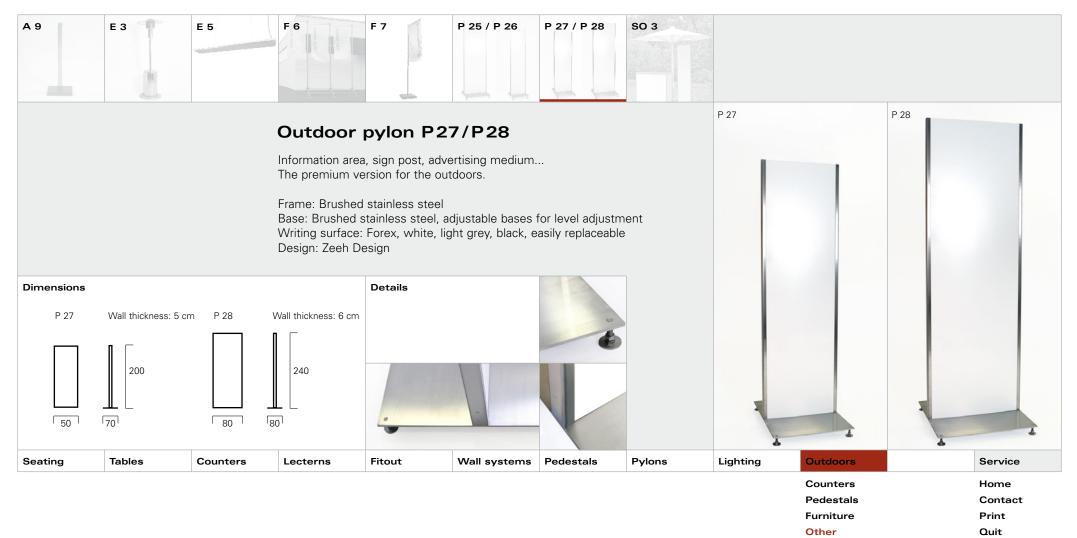

Quit

Other

|         |        |          | Outdoor  | S      |              |           |        |          |                                                |                                     |
|---------|--------|----------|----------|--------|--------------|-----------|--------|----------|------------------------------------------------|-------------------------------------|
| Seating | Tables | Counters | Lecterns | Fitout | Wall systems | Pedestals | Pylons | Lighting | Outdoors<br>Counters<br>Pedestals<br>Furniture | Service<br>Home<br>Contact<br>Print |