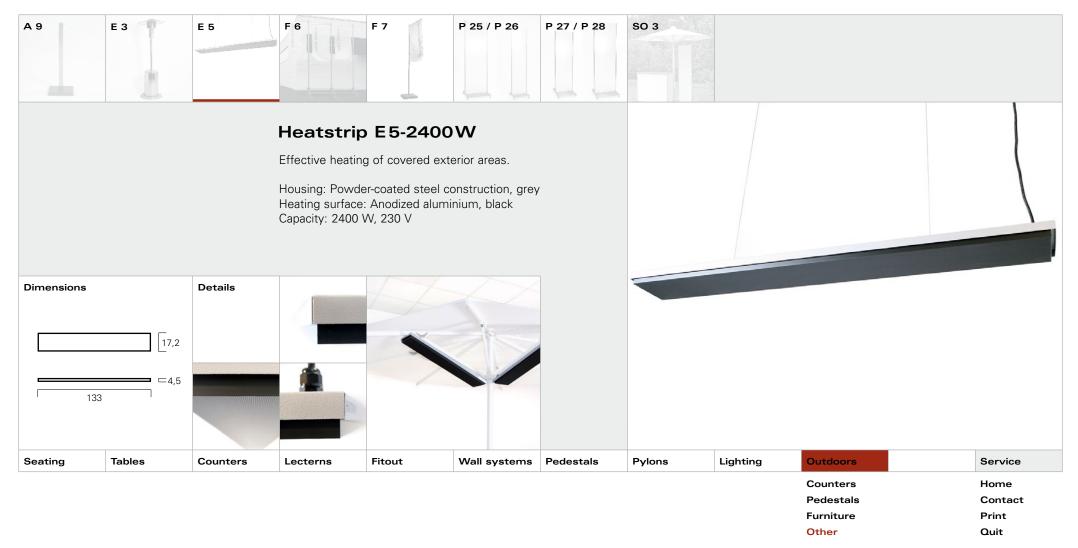

Quit

Other

|         |        |          | Outdoor  | S      |              |           |        |          |                                                |                                     |
|---------|--------|----------|----------|--------|--------------|-----------|--------|----------|------------------------------------------------|-------------------------------------|
| Seating | Tables | Counters | Lecterns | Fitout | Wall systems | Pedestals | Pylons | Lighting | Outdoors<br>Counters<br>Pedestals<br>Furniture | Service<br>Home<br>Contact<br>Print |