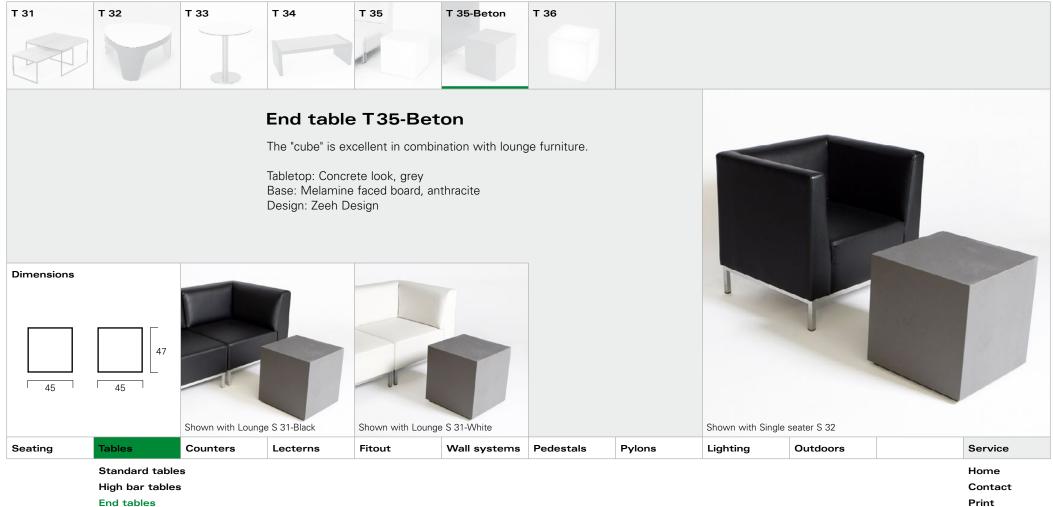

### **ZEEH DESIGN**

End tables

Print

Pr

Prin

| T 31       | T 32                     | T 33     | T 34     | T 35                                                        | T 35-Beton                                  | T 36      |        |          |          |                  |
|------------|--------------------------|----------|----------|-------------------------------------------------------------|---------------------------------------------|-----------|--------|----------|----------|------------------|
|            |                          |          |          | erfect for combin<br>le panels: Melan<br>a faced board, bla | ning with lounge<br>nine faced board<br>ack |           |        |          |          |                  |
| Dimensions | 47<br>45                 |          |          |                                                             |                                             |           |        |          |          |                  |
| Seating    | Tables<br>Standard table | Counters | Lecterns | Fitout                                                      | Wall systems                                | Pedestals | Pylons | Lighting | Outdoors | Service<br>Home  |
|            | High bar tables          |          |          |                                                             |                                             |           |        |          |          | Contact<br>Print |