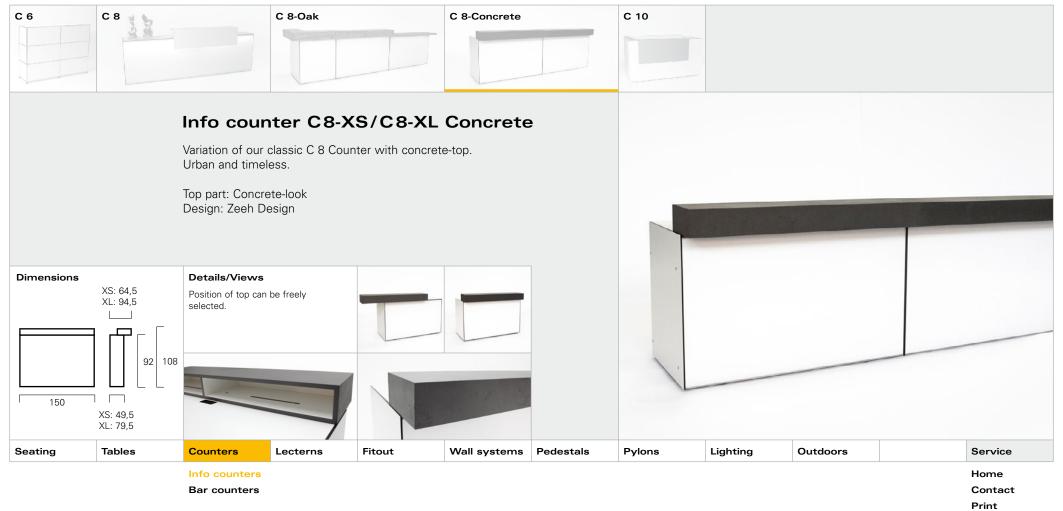

High bar tables

End tables

Print

|         |        |                               | Counters | 5      |              |           |        |          |          |   |                          |
|---------|--------|-------------------------------|----------|--------|--------------|-----------|--------|----------|----------|---|--------------------------|
|         |        |                               |          |        |              |           |        |          |          |   |                          |
|         |        |                               |          |        |              |           |        |          |          |   |                          |
| Seating | Tables | Counters                      | Lecterns | Fitout | Wall systems | Pedestals | Pylons | Lighting | Outdoors |   | Service                  |
|         |        | Info counters<br>Bar counters |          |        |              |           |        |          |          | - | Home<br>Contact<br>Print |