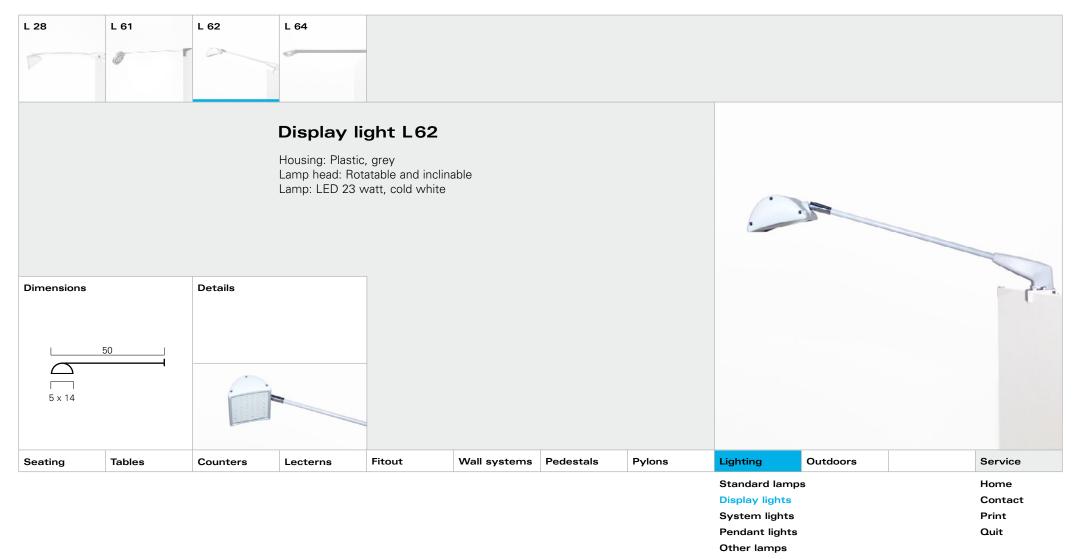

|         |        |          | Lighting |        |              |           |        |                                                                    |          |                                  |
|---------|--------|----------|----------|--------|--------------|-----------|--------|--------------------------------------------------------------------|----------|----------------------------------|
| Seating | Tables | Counters | Lecterns | Fitout | Wall systems | Pedestals | Pylons | Lighting                                                           | Outdoors | Service                          |
|         |        |          |          |        |              |           |        | Standard lamp<br>Display lights<br>System lights<br>Pendant lights |          | Home<br>Contact<br>Print<br>Quit |