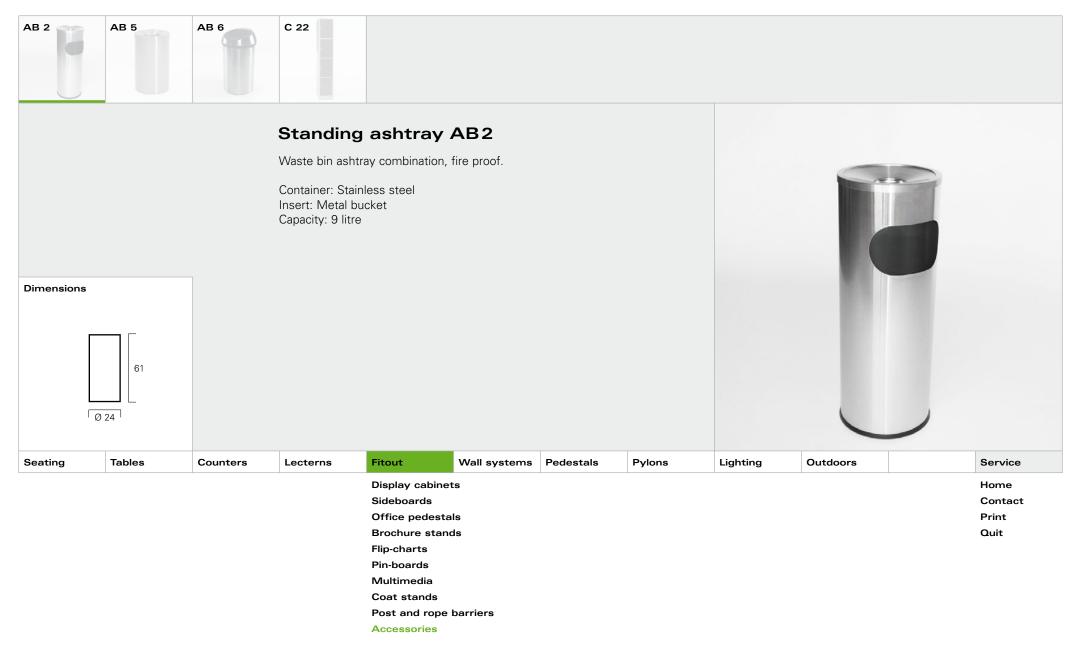

Print

Home

Contact

Print

|         |        |          | Fitout   |                                                                                                                                                 |              |           |        |          |          |   |                                  |
|---------|--------|----------|----------|-------------------------------------------------------------------------------------------------------------------------------------------------|--------------|-----------|--------|----------|----------|---|----------------------------------|
| Seating | Tables | Counters | Lecterns | Fitout                                                                                                                                          | Wall systems | Pedestals | Pylons | Lighting | Outdoors |   | Service                          |
|         |        |          |          | Display cabinet<br>Sideboards<br>Office pedestal<br>Brochure stand<br>Flip-charts<br>Pin-boards<br>Multimedia<br>Coat stands<br>Post and rope I | IS<br>IS     | 1         |        | ,        | 1        | 1 | Home<br>Contact<br>Print<br>Quit |