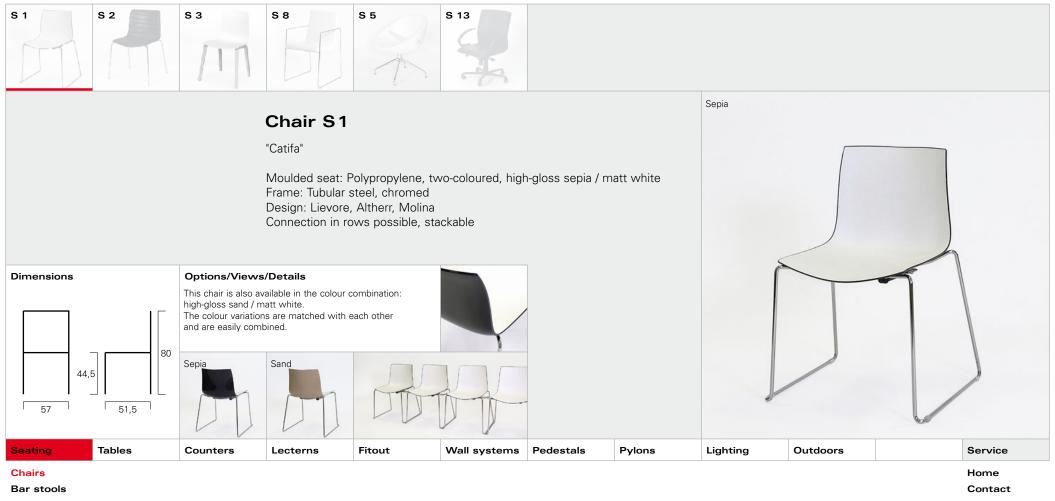

|                                |        |          | Seating  |        |              |           |        |          |          |   |                                  |
|--------------------------------|--------|----------|----------|--------|--------------|-----------|--------|----------|----------|---|----------------------------------|
| Seating                        | Tables | Counters | Lecterns | Fitout | Wall systems | Pedestals | Pylons | Lighting | Outdoors |   | Service                          |
| Chairs<br>Bar stools<br>Lounge |        | 1        | 1        | 1      | 1            | 1         | 1      | 1        | 1        | 1 | Home<br>Contact<br>Print<br>Quit |