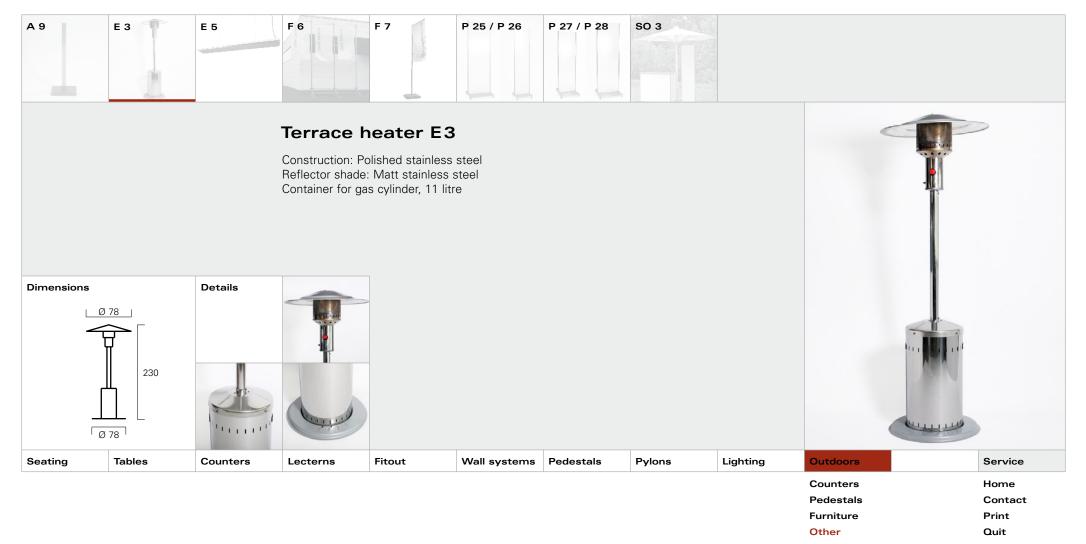

Quit

Other

|         |        |          | Outdoor  | S      |              |           |        |          |                                                |                                     |
|---------|--------|----------|----------|--------|--------------|-----------|--------|----------|------------------------------------------------|-------------------------------------|
| Seating | Tables | Counters | Lecterns | Fitout | Wall systems | Pedestals | Pylons | Lighting | Outdoors<br>Counters<br>Pedestals<br>Furniture | Service<br>Home<br>Contact<br>Print |