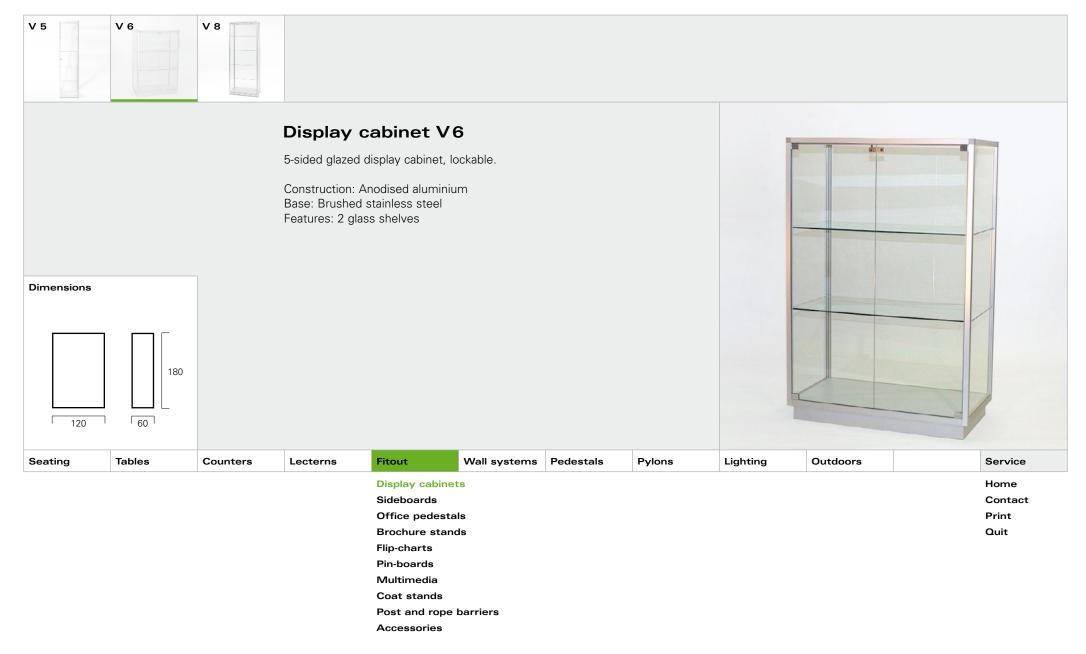

Print

Home

Contact

Print

|         |        |          | Fitout   |                                                                                                                                                 |              |           |        |          |          |   |                                  |
|---------|--------|----------|----------|-------------------------------------------------------------------------------------------------------------------------------------------------|--------------|-----------|--------|----------|----------|---|----------------------------------|
| Seating | Tables | Counters | Lecterns | Fitout                                                                                                                                          | Wall systems | Pedestals | Pylons | Lighting | Outdoors |   | Service                          |
|         |        |          |          | Display cabinet<br>Sideboards<br>Office pedestal<br>Brochure stand<br>Flip-charts<br>Pin-boards<br>Multimedia<br>Coat stands<br>Post and rope I | IS<br>IS     | 1         |        | ,        | 1        | 1 | Home<br>Contact<br>Print<br>Quit |