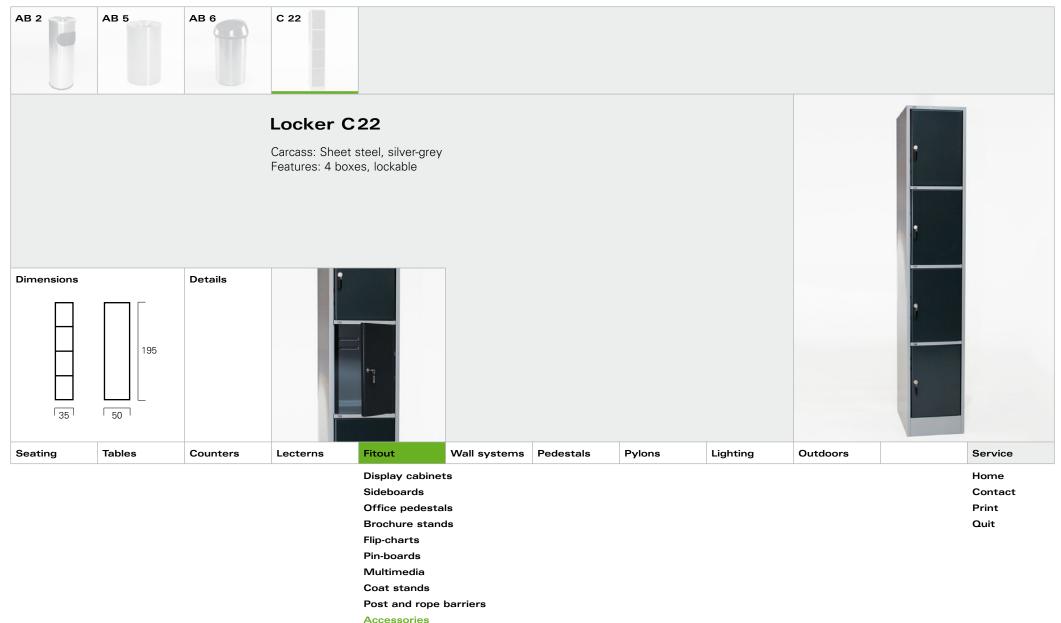

Print

Home

Contact

Print

|         |        |          | Fitout   |                                                                                                                                                 |              |           |        |          |          |   |                                  |
|---------|--------|----------|----------|-------------------------------------------------------------------------------------------------------------------------------------------------|--------------|-----------|--------|----------|----------|---|----------------------------------|
| Seating | Tables | Counters | Lecterns | Fitout                                                                                                                                          | Wall systems | Pedestals | Pylons | Lighting | Outdoors |   | Service                          |
|         |        |          |          | Display cabinet<br>Sideboards<br>Office pedestal<br>Brochure stand<br>Flip-charts<br>Pin-boards<br>Multimedia<br>Coat stands<br>Post and rope I | IS<br>IS     | 1         |        | ,        | 1        | 1 | Home<br>Contact<br>Print<br>Quit |