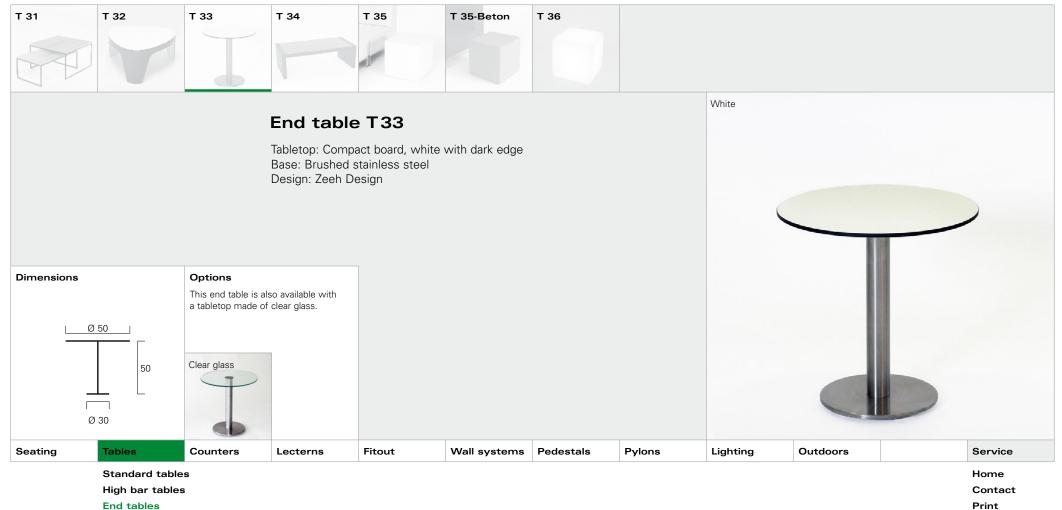

### **ZEEH DESIGN**

End tables

Print

Pr

Prin

| T 31       | T 32                     | T 33     | T 34     | T 35                                                        | T 35-Beton                                  | T 36      |        |          |          |                  |
|------------|--------------------------|----------|----------|-------------------------------------------------------------|---------------------------------------------|-----------|--------|----------|----------|------------------|
|            |                          |          |          | erfect for combin<br>le panels: Melan<br>a faced board, bla | ning with lounge<br>nine faced board<br>ack |           |        |          |          |                  |
| Dimensions | 47<br>45                 |          |          |                                                             |                                             |           |        |          |          |                  |
| Seating    | Tables<br>Standard table | Counters | Lecterns | Fitout                                                      | Wall systems                                | Pedestals | Pylons | Lighting | Outdoors | Service<br>Home  |
|            | High bar tables          |          |          |                                                             |                                             |           |        |          |          | Contact<br>Print |