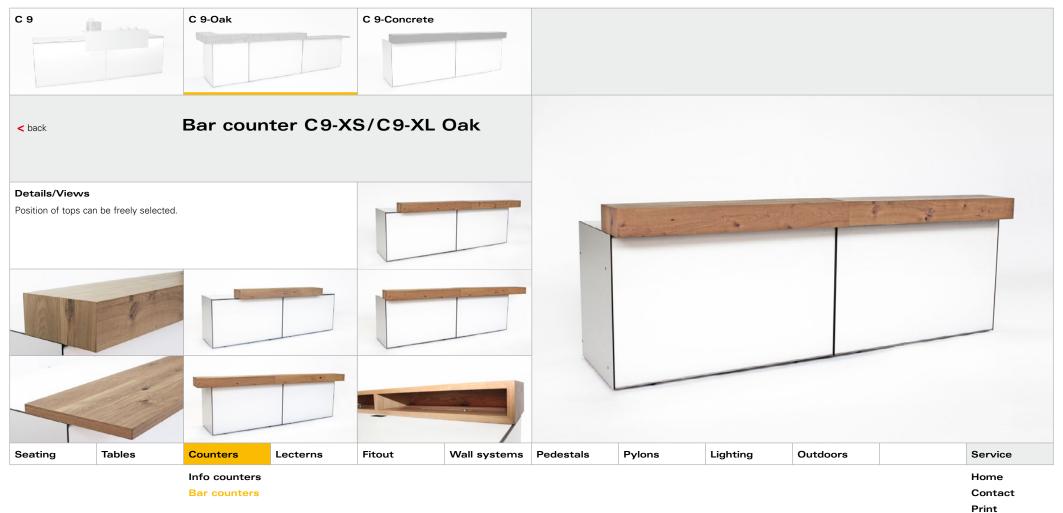

High bar tables

End tables

Print

|         |        |                               | Counters | 5      |              |           |        |          |          |   |                          |
|---------|--------|-------------------------------|----------|--------|--------------|-----------|--------|----------|----------|---|--------------------------|
|         |        |                               |          |        |              |           |        |          |          |   |                          |
|         |        |                               |          |        |              |           |        |          |          |   |                          |
| Seating | Tables | Counters                      | Lecterns | Fitout | Wall systems | Pedestals | Pylons | Lighting | Outdoors |   | Service                  |
|         |        | Info counters<br>Bar counters |          |        |              |           |        |          |          | - | Home<br>Contact<br>Print |

Bar counters

Contact

Print

Print

Print

Print

Print Quit

Print