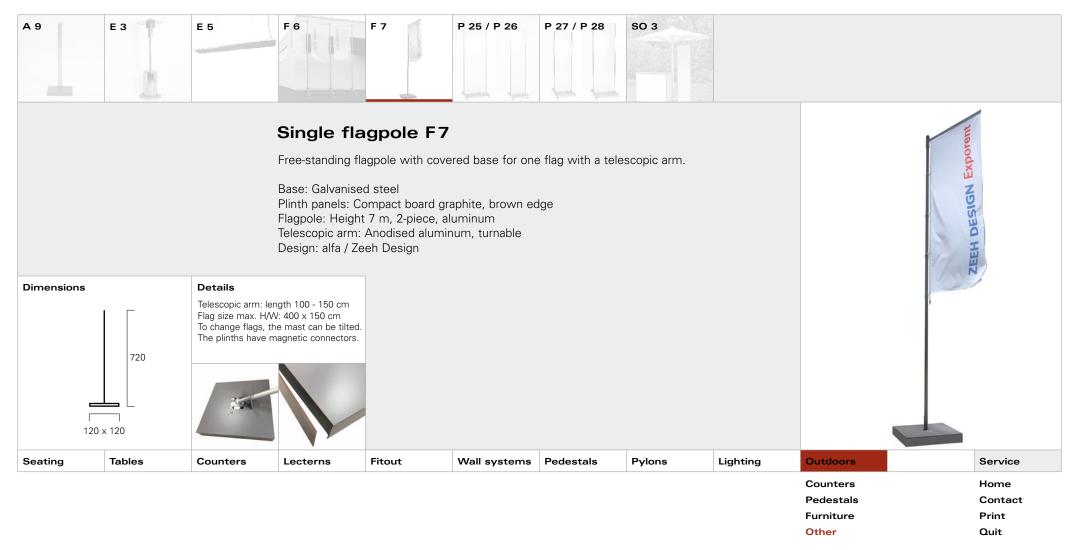

Quit

Other

|         |        |          | Outdoor  | S      |              |           |        |          |                                                |                                     |
|---------|--------|----------|----------|--------|--------------|-----------|--------|----------|------------------------------------------------|-------------------------------------|
| Seating | Tables | Counters | Lecterns | Fitout | Wall systems | Pedestals | Pylons | Lighting | Outdoors<br>Counters<br>Pedestals<br>Furniture | Service<br>Home<br>Contact<br>Print |