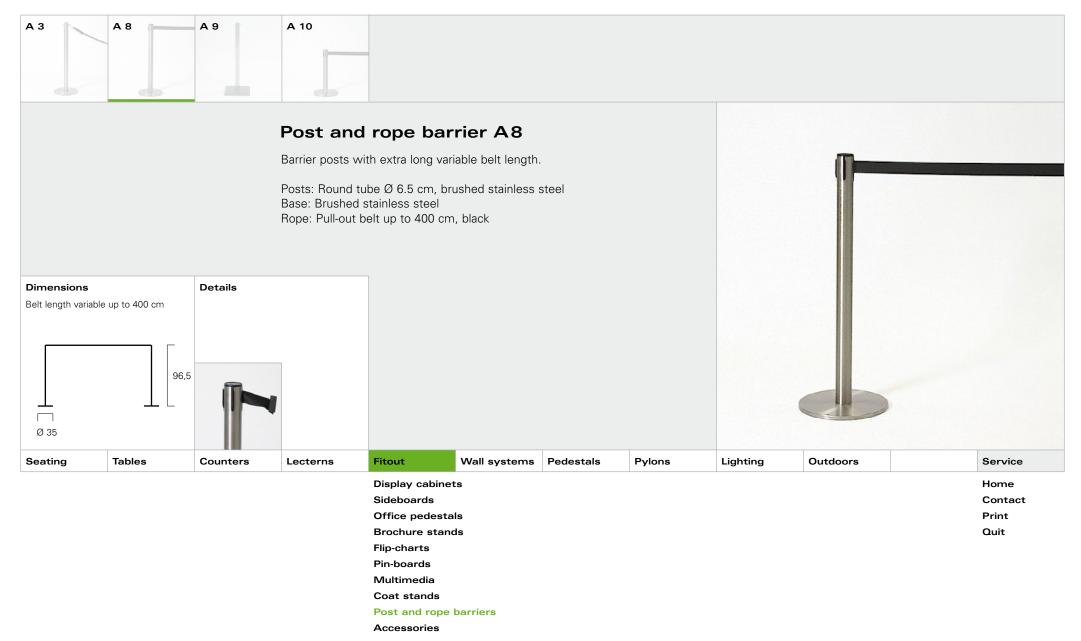

Print

Home

Contact

Print

|         |        |          | Fitout   |                                                                                                                                                 |              |           |        |          |          |   |                                  |
|---------|--------|----------|----------|-------------------------------------------------------------------------------------------------------------------------------------------------|--------------|-----------|--------|----------|----------|---|----------------------------------|
| Seating | Tables | Counters | Lecterns | Fitout                                                                                                                                          | Wall systems | Pedestals | Pylons | Lighting | Outdoors |   | Service                          |
|         |        |          |          | Display cabinet<br>Sideboards<br>Office pedestal<br>Brochure stand<br>Flip-charts<br>Pin-boards<br>Multimedia<br>Coat stands<br>Post and rope I | IS<br>IS     | 1         |        | ,        | 1        | 1 | Home<br>Contact<br>Print<br>Quit |