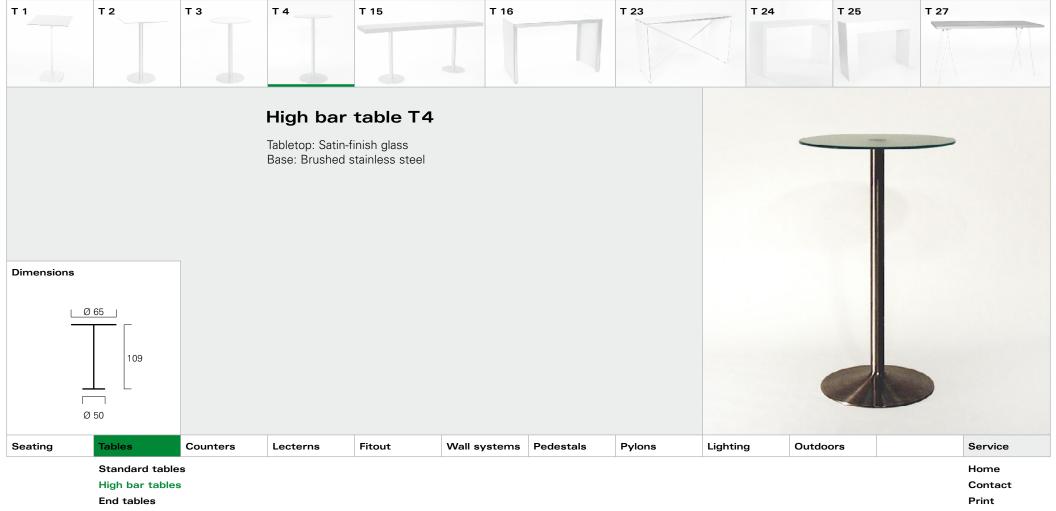

Print

- Prir
- Quit

Bar stools

Lounge

Contact Print

- ....
- Quit

Lounge

|         |                                          |          | Tables   |        |              |           |        |          |          |                                  |
|---------|------------------------------------------|----------|----------|--------|--------------|-----------|--------|----------|----------|----------------------------------|
| Seating | Tables                                   | Counters | Lecterns | Fitout | Wall systems | Pedestals | Pylons | Lighting | Outdoors | Service                          |
|         | Standard ta<br>High bar ta<br>End tables | bles     | - I      | ·      | ,<br>,       | ,         |        |          | ·        | Home<br>Contact<br>Print<br>Quit |