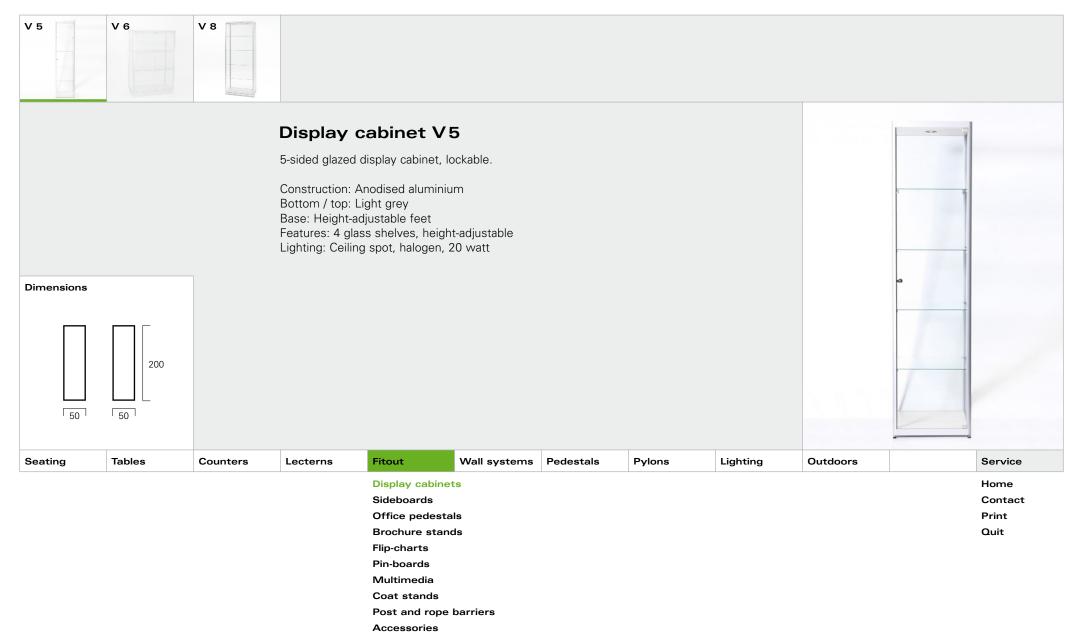

Print

Home

Contact

Print

|         |        |          | Fitout   |                                                                                                                                                 |              |           |        |          |          |   |                                  |
|---------|--------|----------|----------|-------------------------------------------------------------------------------------------------------------------------------------------------|--------------|-----------|--------|----------|----------|---|----------------------------------|
| Seating | Tables | Counters | Lecterns | Fitout                                                                                                                                          | Wall systems | Pedestals | Pylons | Lighting | Outdoors |   | Service                          |
|         |        |          |          | Display cabinet<br>Sideboards<br>Office pedestal<br>Brochure stand<br>Flip-charts<br>Pin-boards<br>Multimedia<br>Coat stands<br>Post and rope I | IS<br>IS     | 1         |        | ,        | 1        | 1 | Home<br>Contact<br>Print<br>Quit |