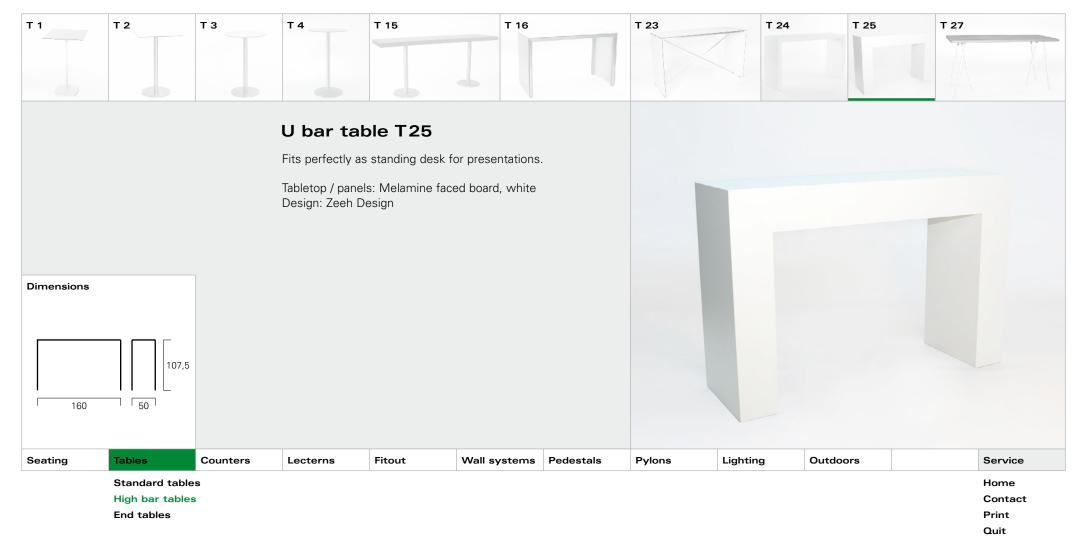

Print

- Prir
- Quit

Bar stools

Lounge

Contact Print

- ....
- Quit

Lounge

|         |                                          |          | Tables   |        |              |           |        |          |          |                                  |
|---------|------------------------------------------|----------|----------|--------|--------------|-----------|--------|----------|----------|----------------------------------|
| Seating | Tables                                   | Counters | Lecterns | Fitout | Wall systems | Pedestals | Pylons | Lighting | Outdoors | Service                          |
|         | Standard ta<br>High bar ta<br>End tables | bles     | - I      | ·      | ,<br>,       | ,         |        |          | ·        | Home<br>Contact<br>Print<br>Quit |

End tables

Conta Print

High bar tables

End tables

Print Quit

Prin

End tables

Print