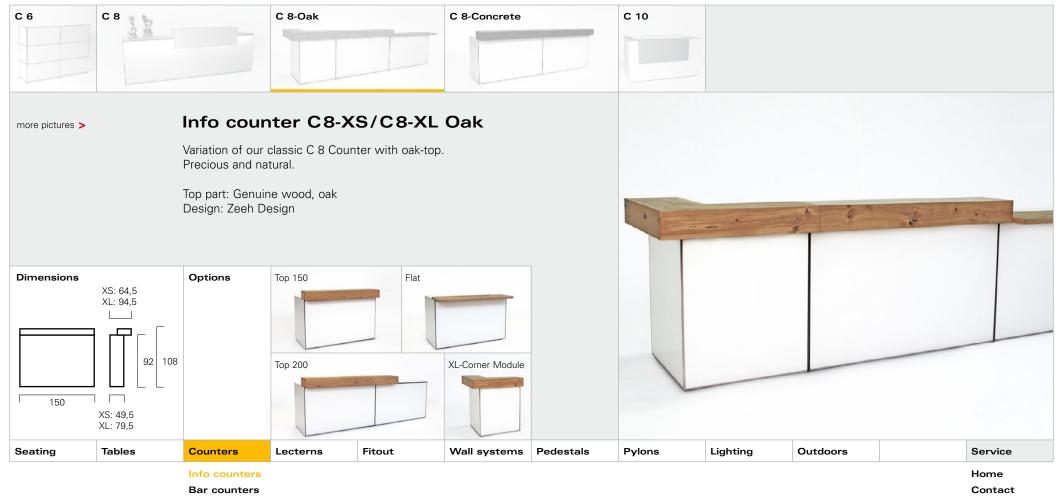

High bar tables

End tables

Print

|         |        |                               | Counters | 5      |              |           |        |          |          |   |                          |
|---------|--------|-------------------------------|----------|--------|--------------|-----------|--------|----------|----------|---|--------------------------|
|         |        |                               |          |        |              |           |        |          |          |   |                          |
|         |        |                               |          |        |              |           |        |          |          |   |                          |
| Seating | Tables | Counters                      | Lecterns | Fitout | Wall systems | Pedestals | Pylons | Lighting | Outdoors |   | Service                  |
|         |        | Info counters<br>Bar counters |          |        |              |           |        |          |          | - | Home<br>Contact<br>Print |