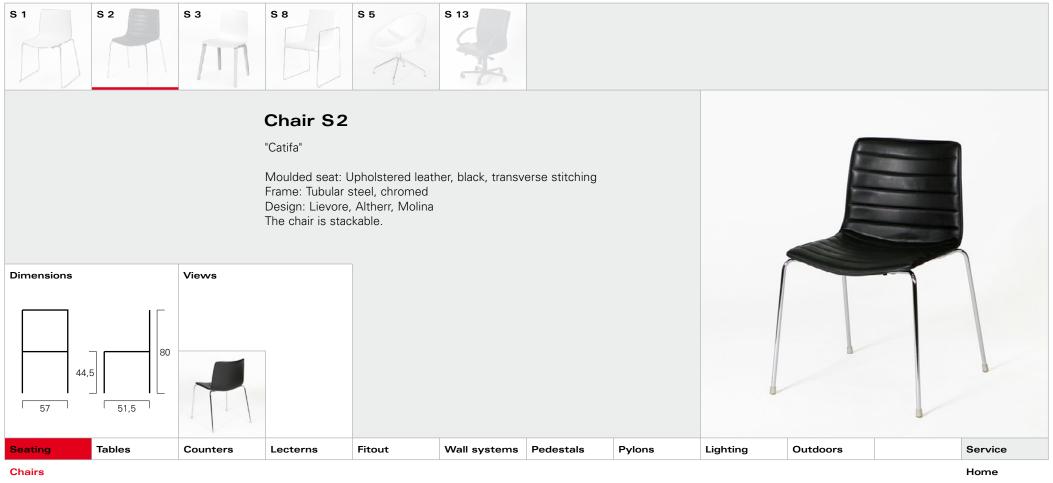

|                                |        |          | Seating  |        |              |           |        |          |          |   |                                  |
|--------------------------------|--------|----------|----------|--------|--------------|-----------|--------|----------|----------|---|----------------------------------|
| Seating                        | Tables | Counters | Lecterns | Fitout | Wall systems | Pedestals | Pylons | Lighting | Outdoors |   | Service                          |
| Chairs<br>Bar stools<br>Lounge |        | 1        | 1        | 1      | 1            | 1         | 1      | 1        | 1        | 1 | Home<br>Contact<br>Print<br>Quit |