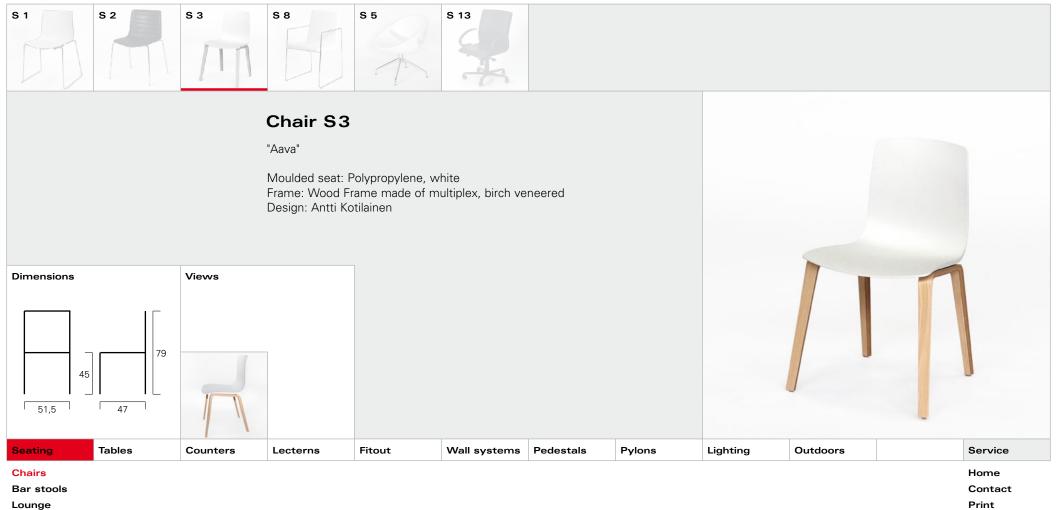

|                                |        |          | Seating  |        |              |           |        |          |          |   |                                  |
|--------------------------------|--------|----------|----------|--------|--------------|-----------|--------|----------|----------|---|----------------------------------|
| Seating                        | Tables | Counters | Lecterns | Fitout | Wall systems | Pedestals | Pylons | Lighting | Outdoors |   | Service                          |
| Chairs<br>Bar stools<br>Lounge |        | 1        | 1        | 1      | 1            | 1         | 1      | 1        | 1        | 1 | Home<br>Contact<br>Print<br>Quit |