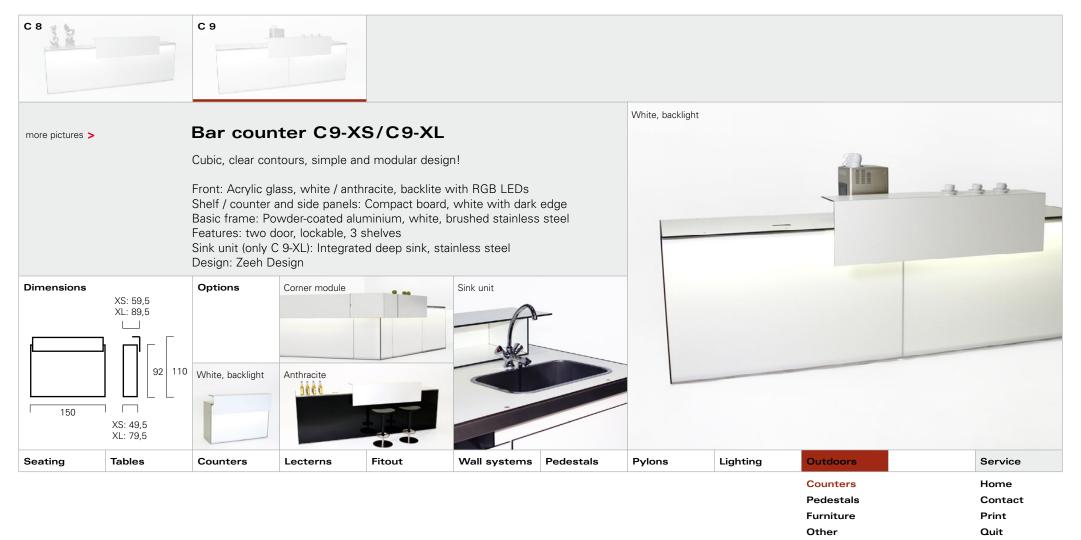

High bar tables

End tables

Print

|         |        |                               | Counters | 5      |              |           |        |          |          |   |                          |
|---------|--------|-------------------------------|----------|--------|--------------|-----------|--------|----------|----------|---|--------------------------|
|         |        |                               |          |        |              |           |        |          |          |   |                          |
|         |        |                               |          |        |              |           |        |          |          |   |                          |
| Seating | Tables | Counters                      | Lecterns | Fitout | Wall systems | Pedestals | Pylons | Lighting | Outdoors |   | Service                  |
|         |        | Info counters<br>Bar counters |          |        |              |           |        |          |          | - | Home<br>Contact<br>Print |

Bar counters

Contact

Print

Print

Print

Print

Print Quit

Print