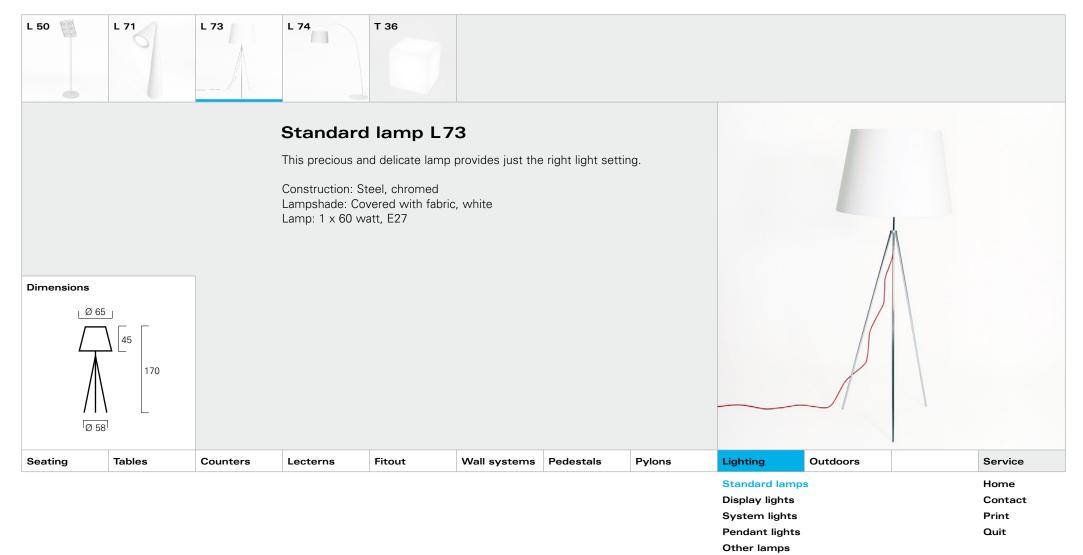

|         |        |          | Lighting |        |              |           |        |                                                                    |          |                                  |
|---------|--------|----------|----------|--------|--------------|-----------|--------|--------------------------------------------------------------------|----------|----------------------------------|
| Seating | Tables | Counters | Lecterns | Fitout | Wall systems | Pedestals | Pylons | Lighting                                                           | Outdoors | Service                          |
|         |        |          |          |        |              |           |        | Standard lamp<br>Display lights<br>System lights<br>Pendant lights |          | Home<br>Contact<br>Print<br>Quit |

| Pendant lights |  |
|----------------|--|
| Other lamps    |  |

| Standard lamps | 3 | Home    |
|----------------|---|---------|
| Display lights |   | Contact |
| System lights  |   | Print   |
| Pendant lights |   | Quit    |
| _              |   |         |