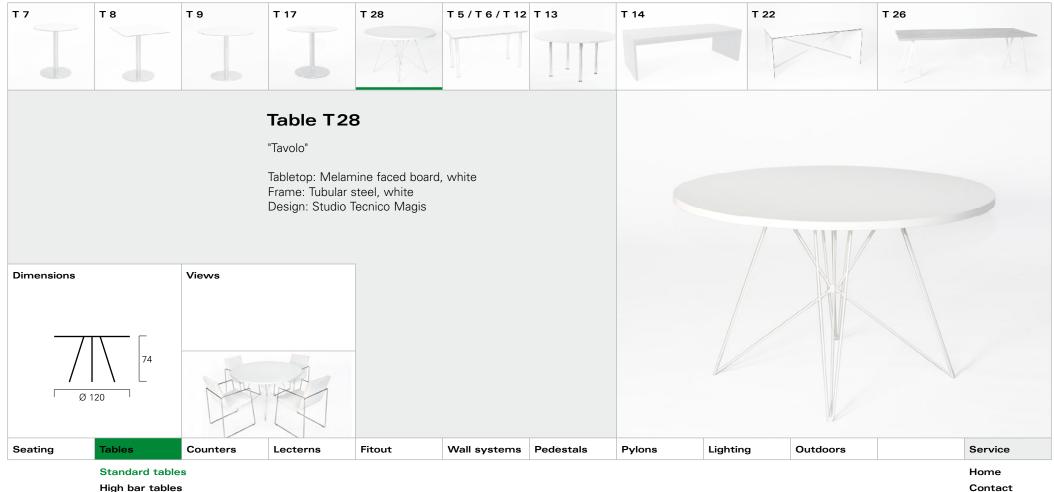

Print

- Prir
- Quit

Bar stools

Lounge

Contact Print

- ....
- Quit

Lounge

|         |                                          |          | Tables   |        |              |           |        |          |          |                                  |
|---------|------------------------------------------|----------|----------|--------|--------------|-----------|--------|----------|----------|----------------------------------|
| Seating | Tables                                   | Counters | Lecterns | Fitout | Wall systems | Pedestals | Pylons | Lighting | Outdoors | Service                          |
|         | Standard ta<br>High bar ta<br>End tables | bles     | - I      | ·      | ,<br>,       | ,         |        |          | ·        | Home<br>Contact<br>Print<br>Quit |