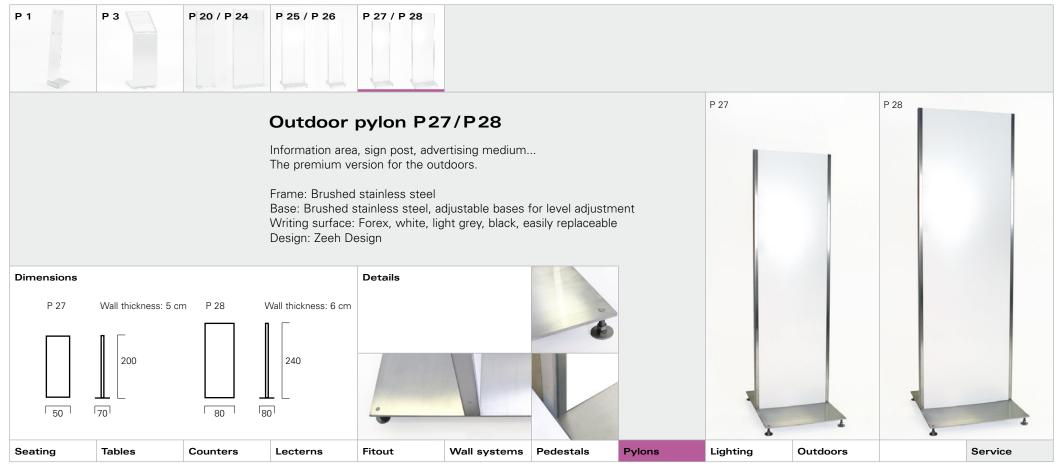

Contact

Print

Home

Contact

Print

|        |        |          | Pylons   |        |              |           |        |          |          |                 |
|--------|--------|----------|----------|--------|--------------|-----------|--------|----------|----------|-----------------|
| eating | Tables | Counters | Lecterns | Fitout | Wall systems | Pedestals | Pylons | Lighting | Outdoors | Service<br>Home |