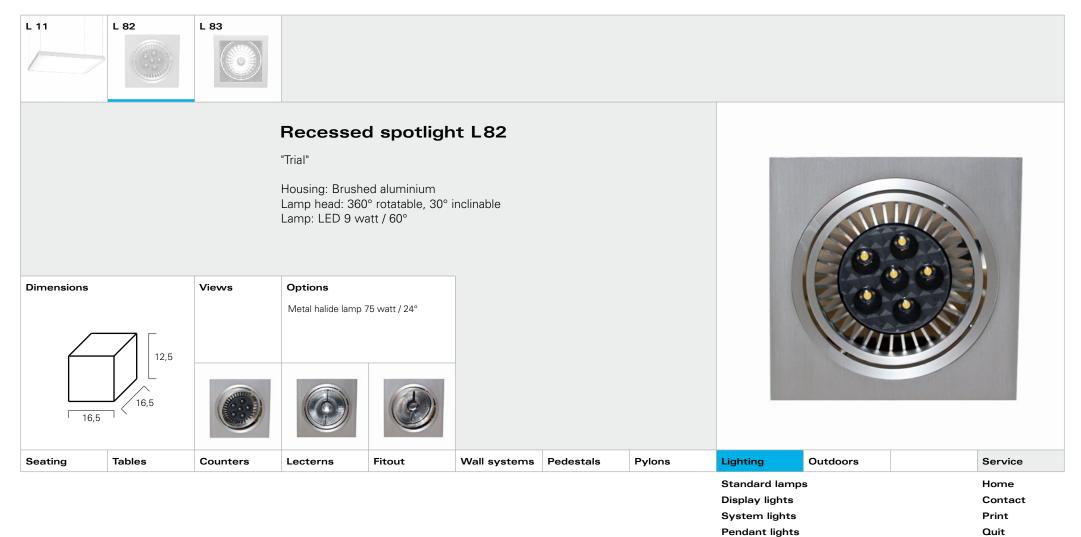

| Pendant lights |  |
|----------------|--|
| Other lamps    |  |

| Standard lamps | 3 | Home    |
|----------------|---|---------|
| Display lights |   | Contact |
| System lights  |   | Print   |
| Pendant lights |   | Quit    |
| _              |   |         |