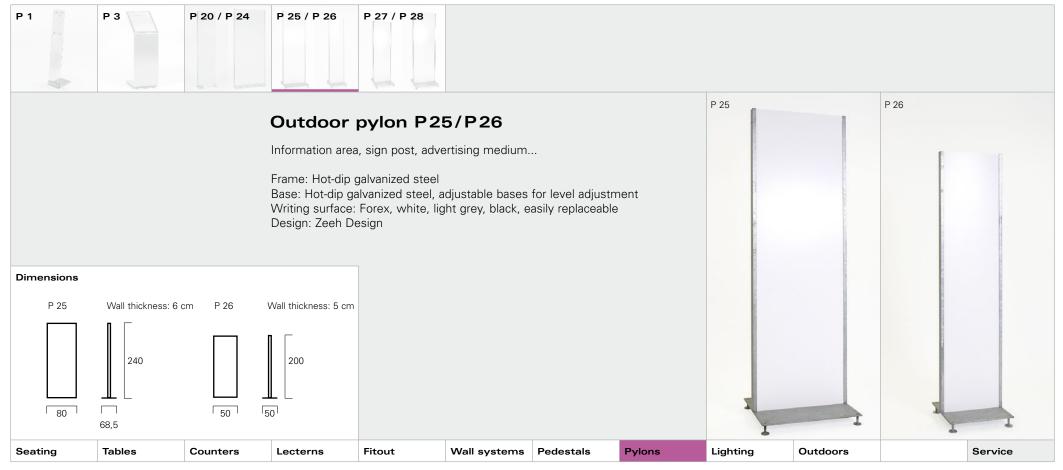

Contact

Print

Home

Contact

Print

|        |        |          | Pylons   |        |              |           |        |          |          |                 |
|--------|--------|----------|----------|--------|--------------|-----------|--------|----------|----------|-----------------|
| eating | Tables | Counters | Lecterns | Fitout | Wall systems | Pedestals | Pylons | Lighting | Outdoors | Service<br>Home |