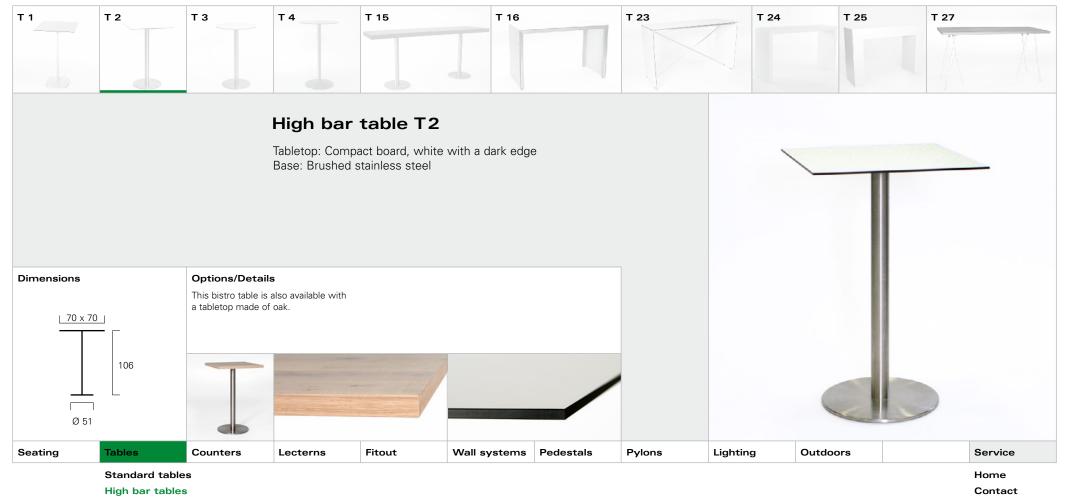

Print

- Prir
- Quit

Bar stools

Lounge

Contact Print

- ....
- Quit

Lounge

|         |                                          |          | Tables   |        |              |           |        |          |          |                                  |
|---------|------------------------------------------|----------|----------|--------|--------------|-----------|--------|----------|----------|----------------------------------|
| Seating | Tables                                   | Counters | Lecterns | Fitout | Wall systems | Pedestals | Pylons | Lighting | Outdoors | Service                          |
|         | Standard ta<br>High bar ta<br>End tables | bles     | - I      | ·      | ,<br>,       | ,         |        |          | ·        | Home<br>Contact<br>Print<br>Quit |