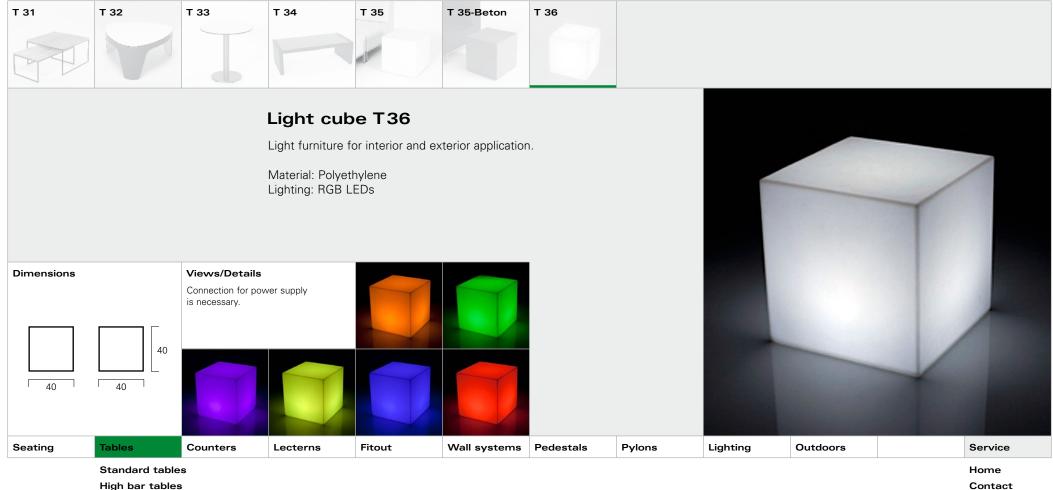

### **ZEEH DESIGN**

End tables

Print

Pr

Prin

| T 31       | T 32                     | T 33     | T 34     | T 35                                                        | T 35-Beton                                  | T 36      |        |          |          |                  |
|------------|--------------------------|----------|----------|-------------------------------------------------------------|---------------------------------------------|-----------|--------|----------|----------|------------------|
|            |                          |          |          | erfect for combin<br>le panels: Melan<br>a faced board, bla | ning with lounge<br>nine faced board<br>ack |           |        |          |          |                  |
| Dimensions | 47<br>45                 |          |          |                                                             |                                             |           |        |          |          |                  |
| Seating    | Tables<br>Standard table | Counters | Lecterns | Fitout                                                      | Wall systems                                | Pedestals | Pylons | Lighting | Outdoors | Service<br>Home  |
|            | High bar tables          |          |          |                                                             |                                             |           |        |          |          | Contact<br>Print |