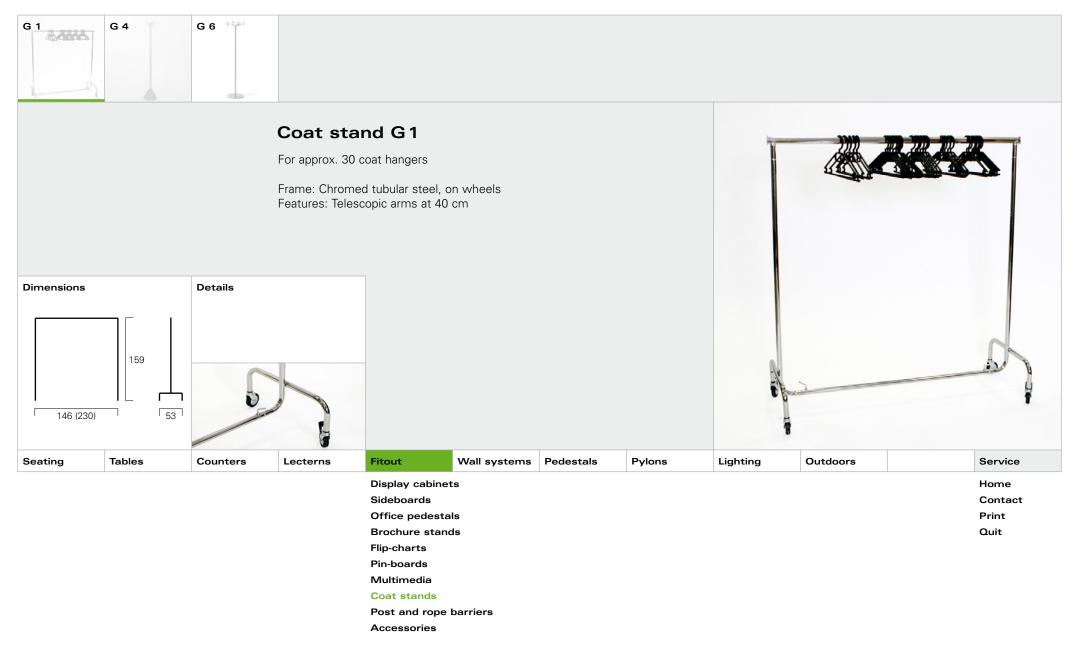

Print

Home

Contact

Print

|         |        |          | Fitout   |                                                                                                                                                 |              |           |        |          |          |   |                                  |
|---------|--------|----------|----------|-------------------------------------------------------------------------------------------------------------------------------------------------|--------------|-----------|--------|----------|----------|---|----------------------------------|
| Seating | Tables | Counters | Lecterns | Fitout                                                                                                                                          | Wall systems | Pedestals | Pylons | Lighting | Outdoors |   | Service                          |
|         |        |          |          | Display cabinet<br>Sideboards<br>Office pedestal<br>Brochure stand<br>Flip-charts<br>Pin-boards<br>Multimedia<br>Coat stands<br>Post and rope I | IS<br>IS     | 1         |        | ,        | 1        | 1 | Home<br>Contact<br>Print<br>Quit |

Pin-boards

Multimedia

Coat stands

Post and rope barriers

Accessories

Accessories