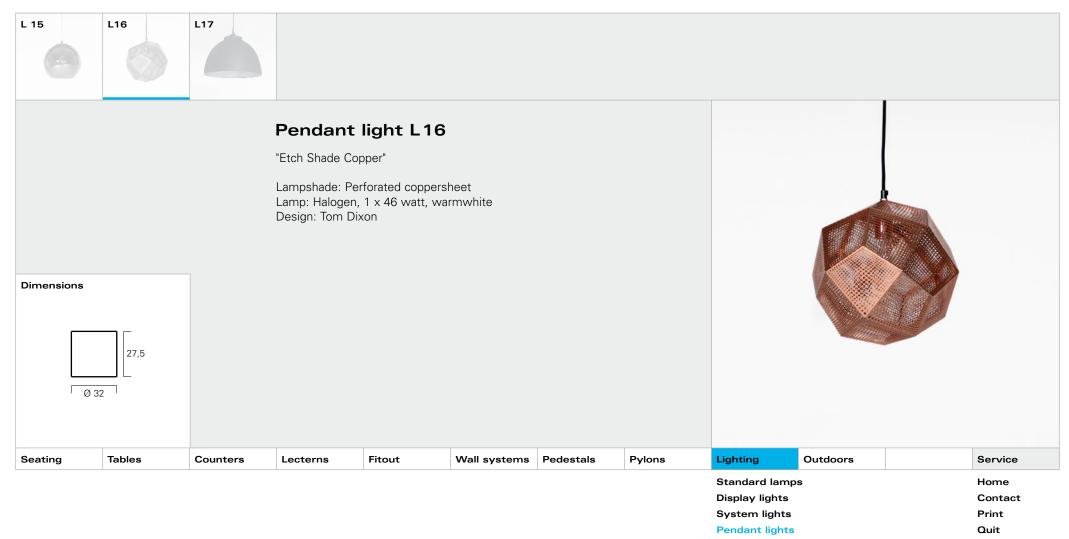

|         |        |          | Lighting |        |              |           |        |                                                                    |          |                                  |
|---------|--------|----------|----------|--------|--------------|-----------|--------|--------------------------------------------------------------------|----------|----------------------------------|
| Seating | Tables | Counters | Lecterns | Fitout | Wall systems | Pedestals | Pylons | Lighting                                                           | Outdoors | Service                          |
|         |        |          |          |        |              |           |        | Standard lamp<br>Display lights<br>System lights<br>Pendant lights |          | Home<br>Contact<br>Print<br>Quit |