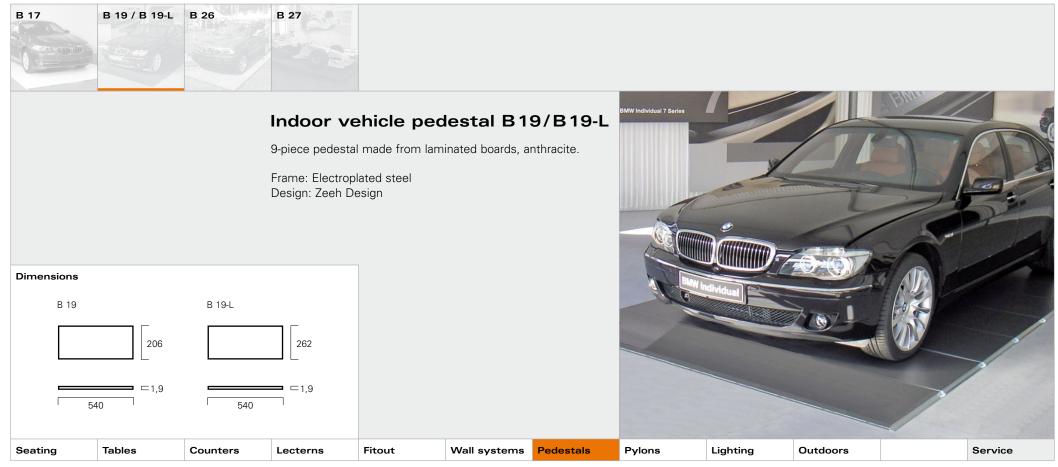

|        |        |          | Pedestal | S      |              |           |        |          |          |                 |
|--------|--------|----------|----------|--------|--------------|-----------|--------|----------|----------|-----------------|
| eating | Tables | Counters | Lecterns | Fitout | Wall systems | Pedestals | Pylons | Lighting | Outdoors | Service<br>Home |