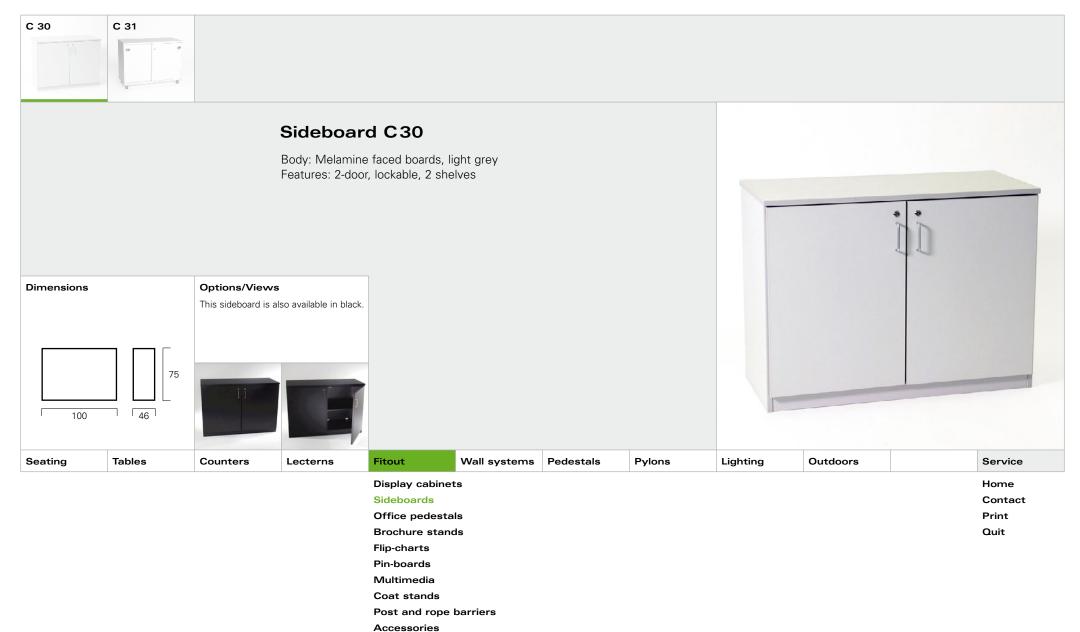

Print

Home

Contact

Print

|         |        |          | Fitout   |                                                                                                                                                 |              |           |        |          |          |   |                                  |
|---------|--------|----------|----------|-------------------------------------------------------------------------------------------------------------------------------------------------|--------------|-----------|--------|----------|----------|---|----------------------------------|
| Seating | Tables | Counters | Lecterns | Fitout                                                                                                                                          | Wall systems | Pedestals | Pylons | Lighting | Outdoors |   | Service                          |
|         |        |          |          | Display cabinet<br>Sideboards<br>Office pedestal<br>Brochure stand<br>Flip-charts<br>Pin-boards<br>Multimedia<br>Coat stands<br>Post and rope I | IS<br>IS     | 1         |        | ,        | 1        | 1 | Home<br>Contact<br>Print<br>Quit |