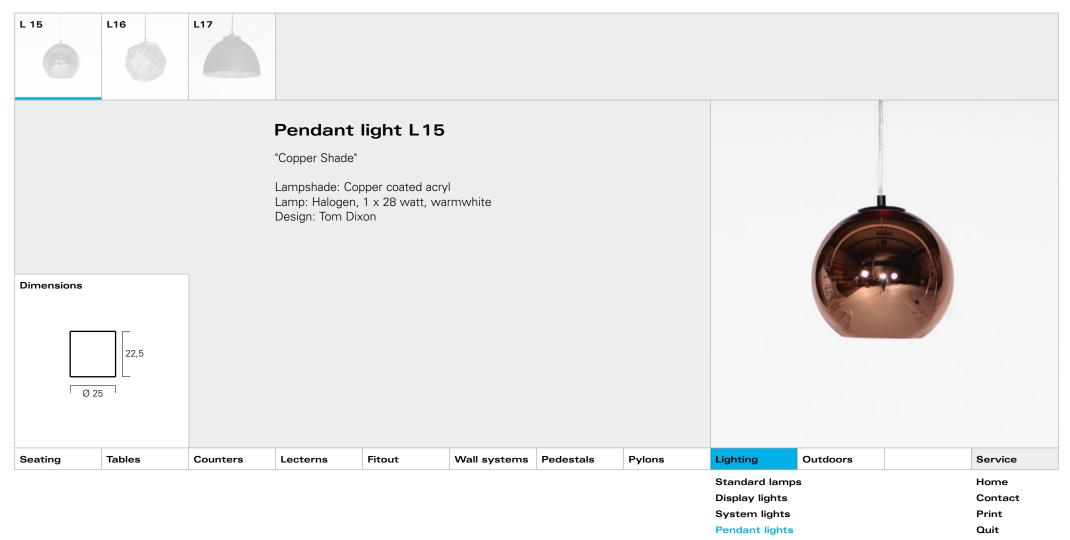

| Pendant lights |  |
|----------------|--|
| Other lamps    |  |

| Standard lamps | 3 | Home    |
|----------------|---|---------|
| Display lights |   | Contact |
| System lights  |   | Print   |
| Pendant lights |   | Quit    |
| _              |   |         |