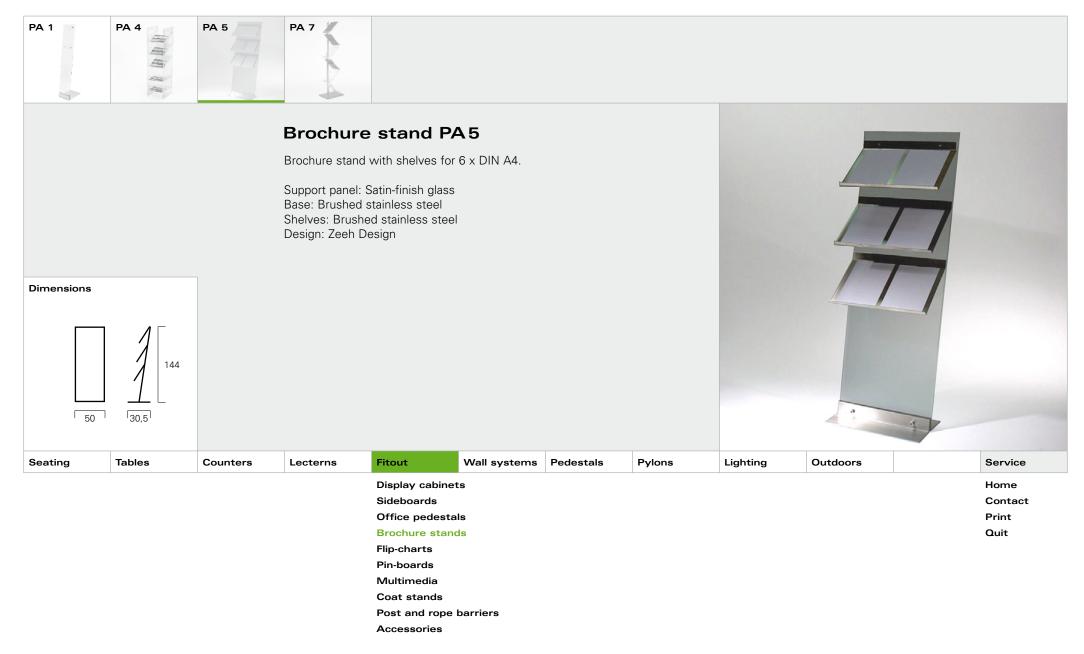

Print

Home

Contact

Print

|         |        |          | Fitout   |                                                                                                                                                 |              |           |        |          |          |   |                                  |
|---------|--------|----------|----------|-------------------------------------------------------------------------------------------------------------------------------------------------|--------------|-----------|--------|----------|----------|---|----------------------------------|
| Seating | Tables | Counters | Lecterns | Fitout                                                                                                                                          | Wall systems | Pedestals | Pylons | Lighting | Outdoors |   | Service                          |
|         |        |          |          | Display cabinet<br>Sideboards<br>Office pedestal<br>Brochure stand<br>Flip-charts<br>Pin-boards<br>Multimedia<br>Coat stands<br>Post and rope I | IS<br>IS     | 1         |        | ,        | 1        | 1 | Home<br>Contact<br>Print<br>Quit |