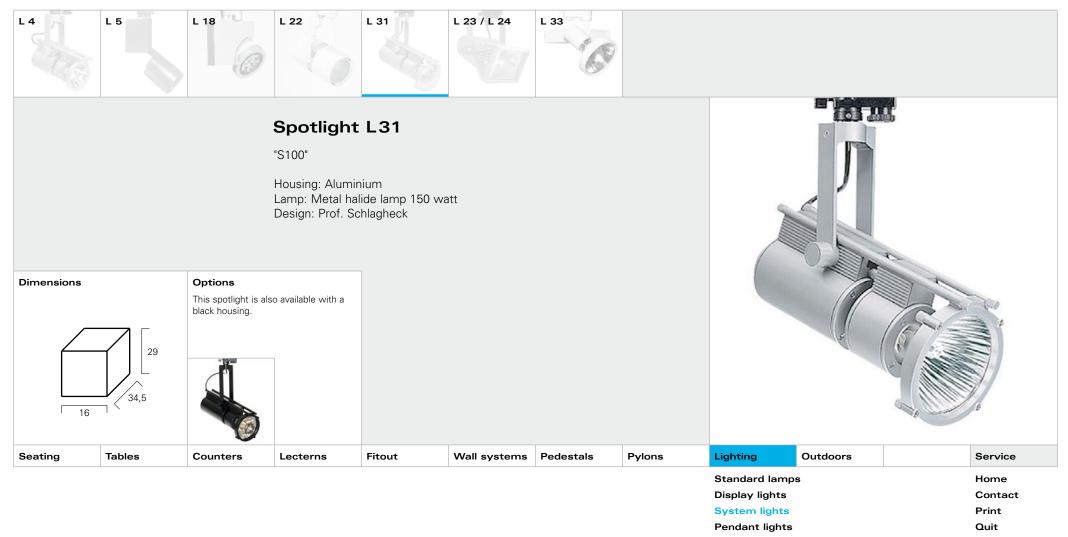

|         |        |          | Lighting |        |              |           |        |                                                                    |          |                                  |
|---------|--------|----------|----------|--------|--------------|-----------|--------|--------------------------------------------------------------------|----------|----------------------------------|
| Seating | Tables | Counters | Lecterns | Fitout | Wall systems | Pedestals | Pylons | Lighting                                                           | Outdoors | Service                          |
|         |        |          |          |        |              |           |        | Standard lamp<br>Display lights<br>System lights<br>Pendant lights |          | Home<br>Contact<br>Print<br>Quit |