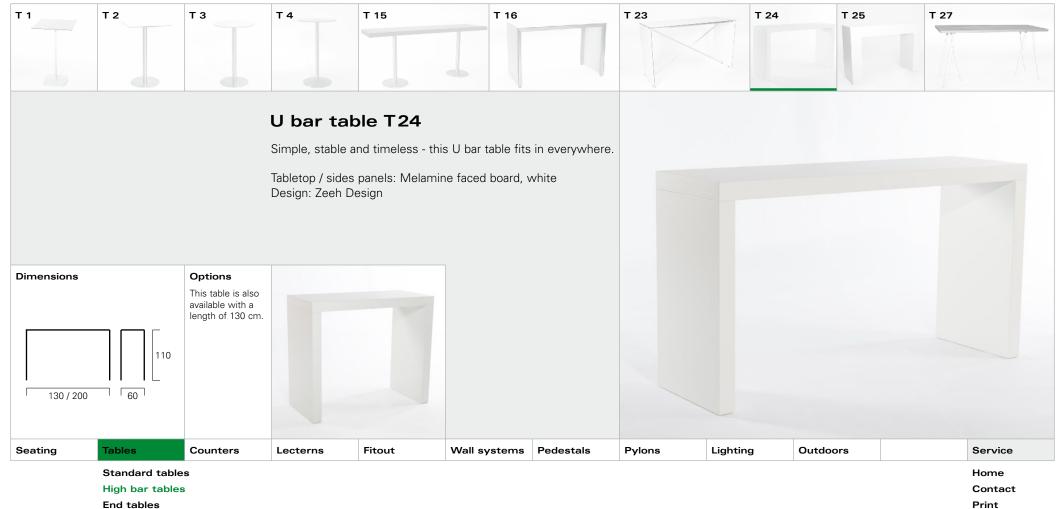

Print

- Prir
- Quit

Bar stools

Lounge

Contact Print

- ....
- Quit

Lounge

|         |                                          |          | Tables   |        |              |           |        |          |          |                                  |
|---------|------------------------------------------|----------|----------|--------|--------------|-----------|--------|----------|----------|----------------------------------|
| Seating | Tables                                   | Counters | Lecterns | Fitout | Wall systems | Pedestals | Pylons | Lighting | Outdoors | Service                          |
|         | Standard ta<br>High bar ta<br>End tables | bles     | - I      | ·      | ,<br>,       | ,         |        |          | ·        | Home<br>Contact<br>Print<br>Quit |