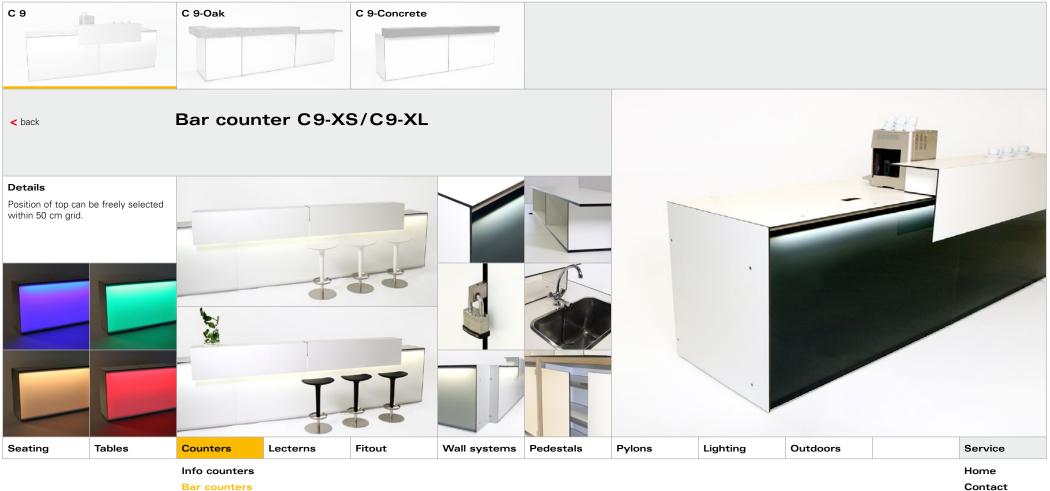

High bar tables

End tables

Print

|         |        |                               | Counters | 5      |              |           |        |          |          |   |                          |
|---------|--------|-------------------------------|----------|--------|--------------|-----------|--------|----------|----------|---|--------------------------|
|         |        |                               |          |        |              |           |        |          |          |   |                          |
|         |        |                               |          |        |              |           |        |          |          |   |                          |
| Seating | Tables | Counters                      | Lecterns | Fitout | Wall systems | Pedestals | Pylons | Lighting | Outdoors |   | Service                  |
|         |        | Info counters<br>Bar counters |          |        |              |           |        |          |          | - | Home<br>Contact<br>Print |

Bar counters

Contact

Print

Print

Print

Print

Print Quit

Print