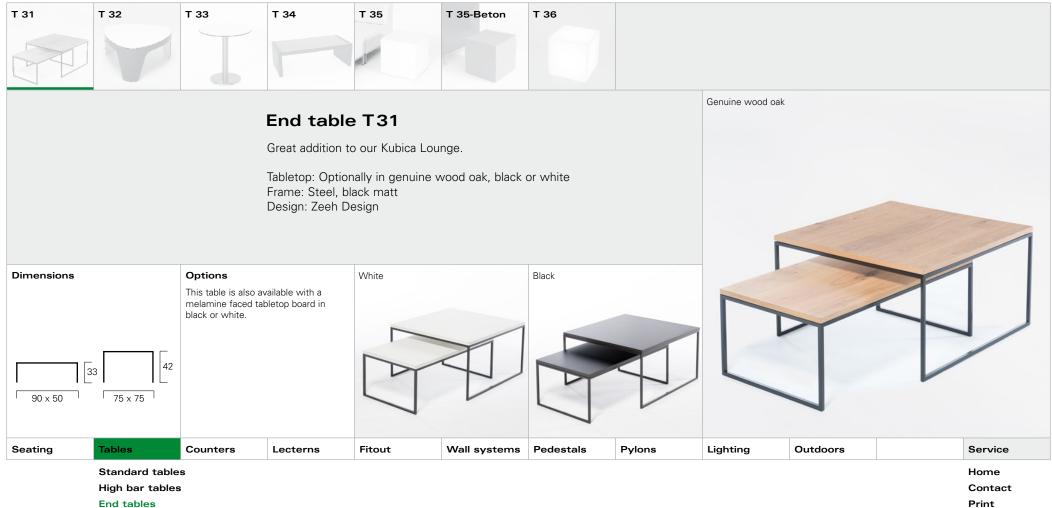

### **ZEEH DESIGN**

End tables

Print

Pr

Prin

| T 31       | T 32                     | T 33     | T 34     | T 35                                                        | T 35-Beton                                  | T 36      |        |          |          |                  |
|------------|--------------------------|----------|----------|-------------------------------------------------------------|---------------------------------------------|-----------|--------|----------|----------|------------------|
|            |                          |          |          | erfect for combin<br>le panels: Melan<br>a faced board, bla | ning with lounge<br>nine faced board<br>ack |           |        |          |          |                  |
| Dimensions | 47<br>45                 |          |          |                                                             |                                             |           |        |          |          |                  |
| Seating    | Tables<br>Standard table | Counters | Lecterns | Fitout                                                      | Wall systems                                | Pedestals | Pylons | Lighting | Outdoors | Service<br>Home  |
|            | High bar tables          |          |          |                                                             |                                             |           |        |          |          | Contact<br>Print |