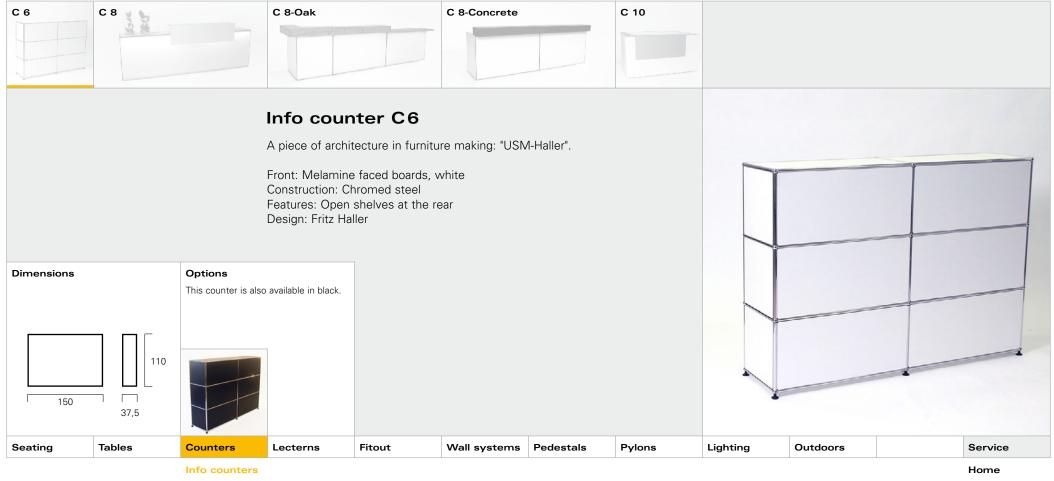

High bar tables

End tables

Print

|         |        |                               | Counters | 5      |              |           |        |          |          |   |                          |
|---------|--------|-------------------------------|----------|--------|--------------|-----------|--------|----------|----------|---|--------------------------|
|         |        |                               |          |        |              |           |        |          |          |   |                          |
|         |        |                               |          |        |              |           |        |          |          |   |                          |
| Seating | Tables | Counters                      | Lecterns | Fitout | Wall systems | Pedestals | Pylons | Lighting | Outdoors |   | Service                  |
|         |        | Info counters<br>Bar counters |          |        |              |           |        |          |          | - | Home<br>Contact<br>Print |