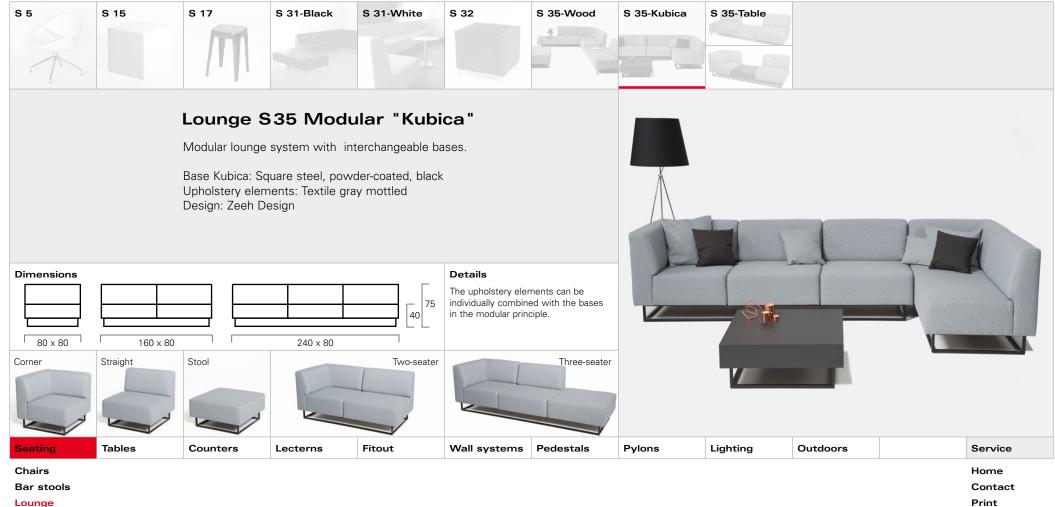

Lounge

Print Quit

Bar stools

Lounge

Contact Print

Lounge

Print Quit

Lounge

Print Quit

Frii

Lounge

Print

Bar stools

Lounge

Print

#### **ZEEH DESIGN**

Lounge

Print Quit

#### Chairs

Bar stools

Lounge

Contact

Print

Lounge

Lounge

Print

Bar stools

Lounge

Contact Print

Bar stools

Lounge

Contact Print

Bar stools

Lounge

Print

- Prir
- Quit

Bar stools

Lounge

Contact Print

- ....
- Quit

Lounge

|         |                                          |          | Tables   |        |              |           |        |          |          |                                  |
|---------|------------------------------------------|----------|----------|--------|--------------|-----------|--------|----------|----------|----------------------------------|
| Seating | Tables                                   | Counters | Lecterns | Fitout | Wall systems | Pedestals | Pylons | Lighting | Outdoors | Service                          |
|         | Standard ta<br>High bar ta<br>End tables | bles     | - I      | ·      | ,<br>,       | ,         |        |          | ·        | Home<br>Contact<br>Print<br>Quit |