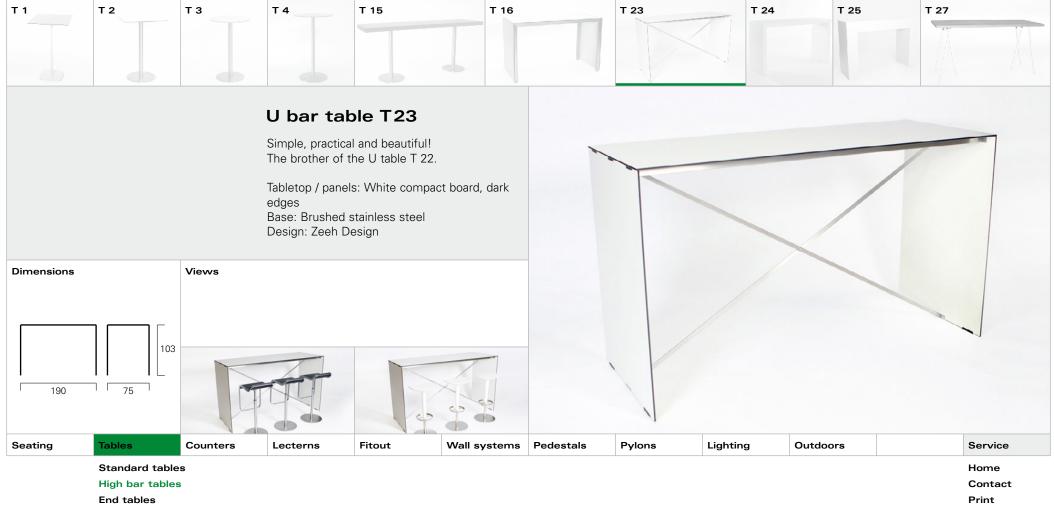

Print

- Prir
- Quit

Bar stools

Lounge

Contact Print

- ....
- Quit

Lounge

|         |                                          |          | Tables   |        |              |           |        |          |          |                                  |
|---------|------------------------------------------|----------|----------|--------|--------------|-----------|--------|----------|----------|----------------------------------|
| Seating | Tables                                   | Counters | Lecterns | Fitout | Wall systems | Pedestals | Pylons | Lighting | Outdoors | Service                          |
|         | Standard ta<br>High bar ta<br>End tables | bles     | - I      | ·      | ,<br>,       | ,         |        |          | ·        | Home<br>Contact<br>Print<br>Quit |