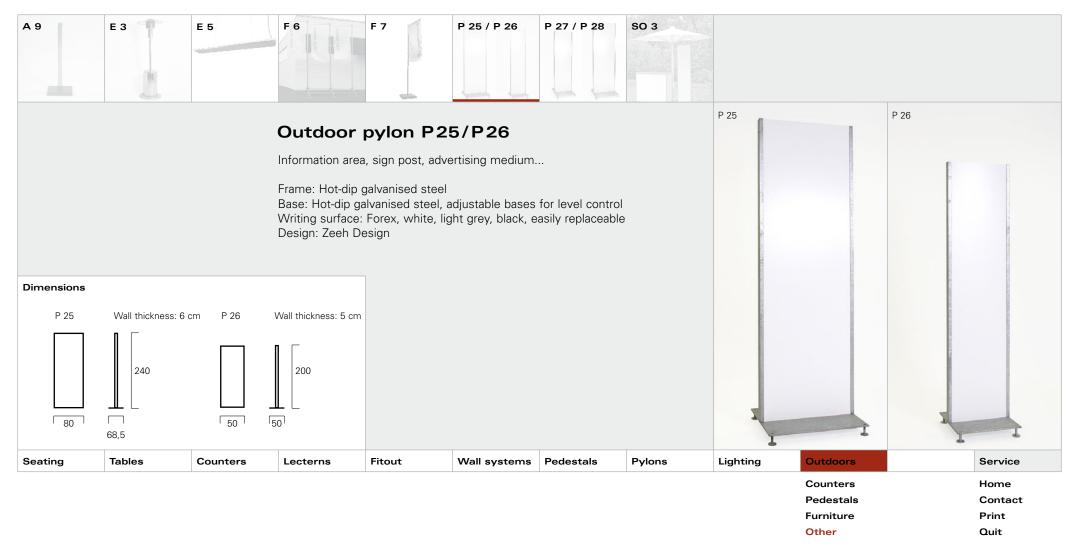

Quit

Other

|         |        |          | Outdoor  | S      |              |           |        |          |                                                |                                     |
|---------|--------|----------|----------|--------|--------------|-----------|--------|----------|------------------------------------------------|-------------------------------------|
| Seating | Tables | Counters | Lecterns | Fitout | Wall systems | Pedestals | Pylons | Lighting | Outdoors<br>Counters<br>Pedestals<br>Furniture | Service<br>Home<br>Contact<br>Print |