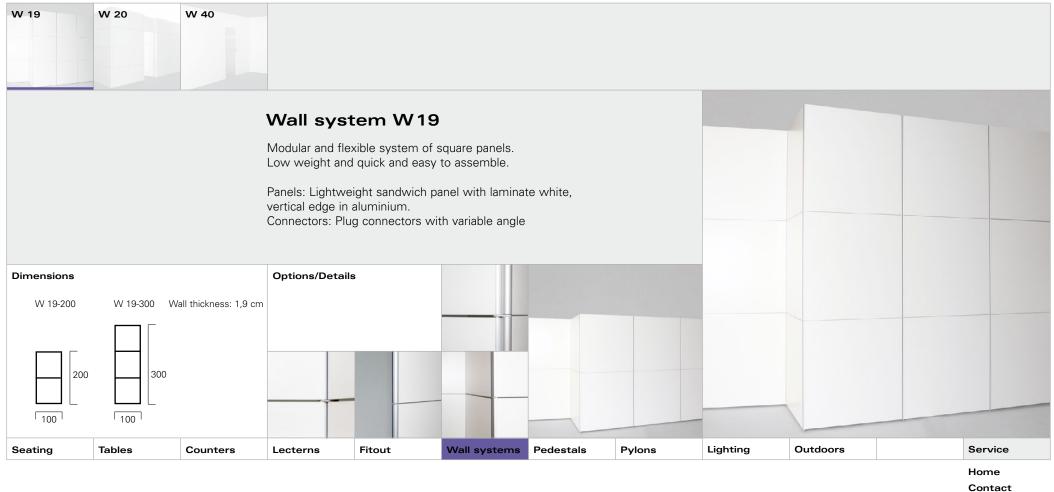

#### **ZEEH DESIGN**

Accessories

|      |         |        |          | Wall sys | tems   |              |           |        |          |          |                 |
|------|---------|--------|----------|----------|--------|--------------|-----------|--------|----------|----------|-----------------|
| Lomo | Seating | Tables | Counters | Lecterns | Fitout | Wall systems | Pedestals | Pylons | Lighting | Outdoors | Service<br>Home |