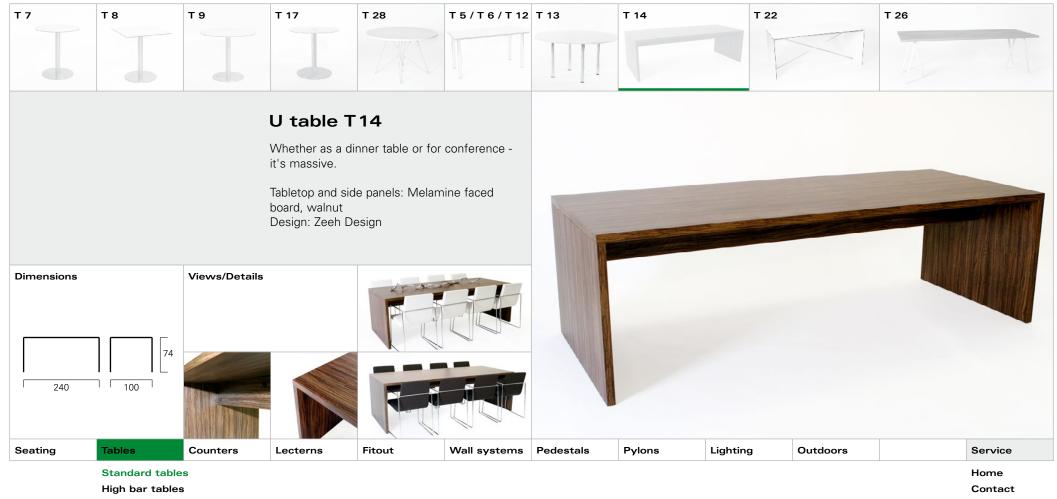

Print

- Prir
- Quit

Bar stools

Lounge

Contact Print

- ....
- Quit

Lounge

|         |                                          |          | Tables   |        |              |           |        |          |          |                                  |
|---------|------------------------------------------|----------|----------|--------|--------------|-----------|--------|----------|----------|----------------------------------|
| Seating | Tables                                   | Counters | Lecterns | Fitout | Wall systems | Pedestals | Pylons | Lighting | Outdoors | Service                          |
|         | Standard ta<br>High bar ta<br>End tables | bles     | - I      | ·      | ,<br>,       | ,         |        |          | ·        | Home<br>Contact<br>Print<br>Quit |