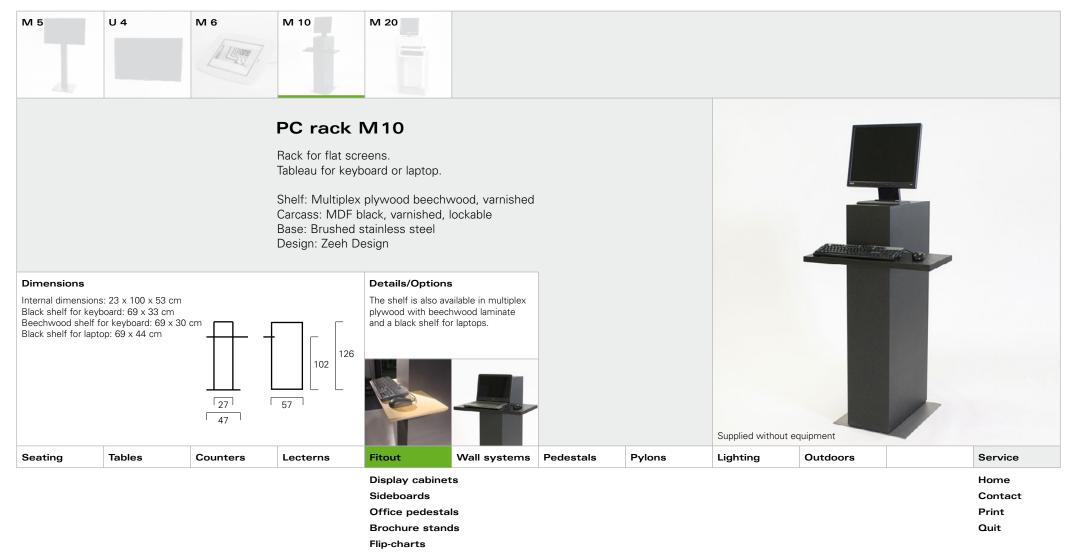

Print

Home

Contact

Print

|         |        |          | Fitout   |                                                                                                                                                 |              |           |        |          |          |   |                                  |
|---------|--------|----------|----------|-------------------------------------------------------------------------------------------------------------------------------------------------|--------------|-----------|--------|----------|----------|---|----------------------------------|
| Seating | Tables | Counters | Lecterns | Fitout                                                                                                                                          | Wall systems | Pedestals | Pylons | Lighting | Outdoors |   | Service                          |
|         |        |          |          | Display cabinet<br>Sideboards<br>Office pedestal<br>Brochure stand<br>Flip-charts<br>Pin-boards<br>Multimedia<br>Coat stands<br>Post and rope I | IS<br>IS     | 1         |        | ,        | 1        | 1 | Home<br>Contact<br>Print<br>Quit |