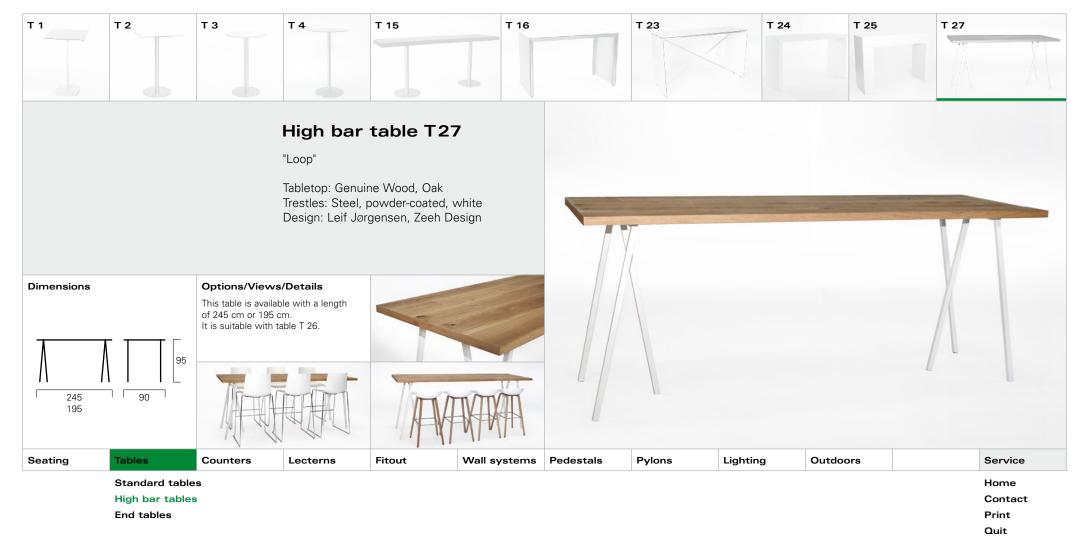

Print

- Prir
- Quit

Bar stools

Lounge

Contact Print

- ....
- Quit

Lounge

|         |                                          |          | Tables   |        |              |           |        |          |          |                                  |
|---------|------------------------------------------|----------|----------|--------|--------------|-----------|--------|----------|----------|----------------------------------|
| Seating | Tables                                   | Counters | Lecterns | Fitout | Wall systems | Pedestals | Pylons | Lighting | Outdoors | Service                          |
|         | Standard ta<br>High bar ta<br>End tables | bles     | - I      | ·      | ,<br>,       | ,         |        |          | ·        | Home<br>Contact<br>Print<br>Quit |