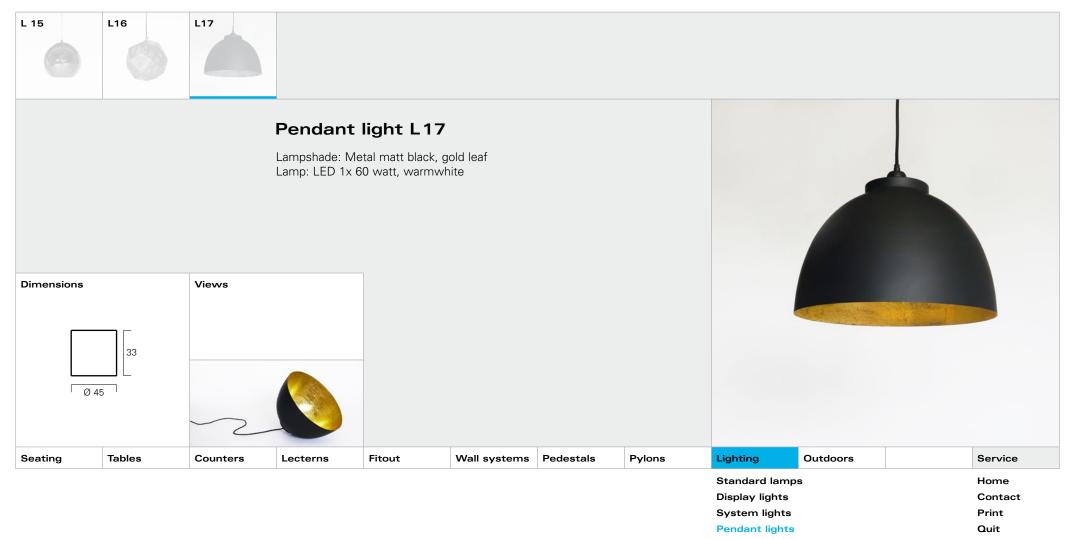

|         |        |          | Lighting |        |              |           |        |                                                                    |          |                                  |
|---------|--------|----------|----------|--------|--------------|-----------|--------|--------------------------------------------------------------------|----------|----------------------------------|
| Seating | Tables | Counters | Lecterns | Fitout | Wall systems | Pedestals | Pylons | Lighting                                                           | Outdoors | Service                          |
|         |        |          |          |        |              |           |        | Standard lamp<br>Display lights<br>System lights<br>Pendant lights |          | Home<br>Contact<br>Print<br>Quit |