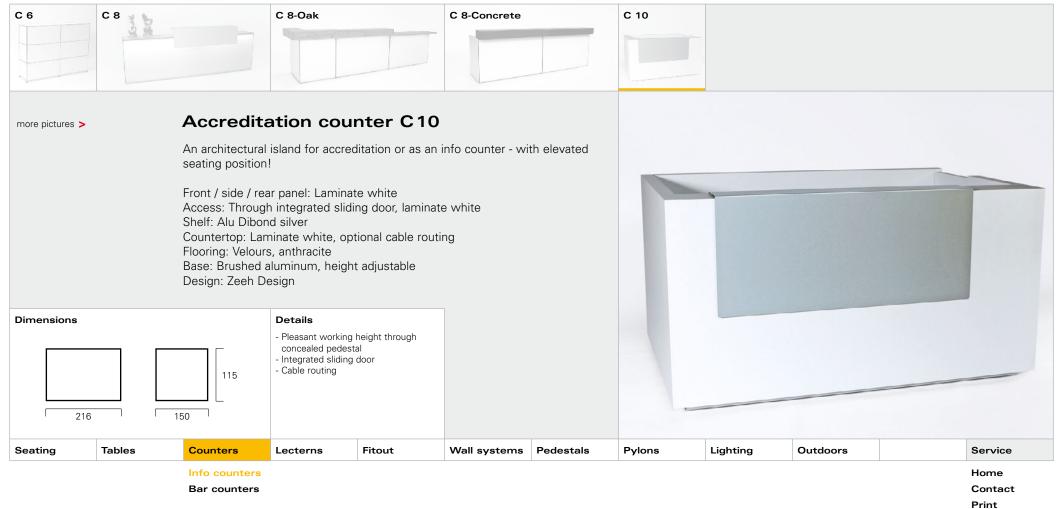

High bar tables

End tables

Print

|         |        |                               | Counters | 5      |              |           |        |          |          |   |                          |
|---------|--------|-------------------------------|----------|--------|--------------|-----------|--------|----------|----------|---|--------------------------|
|         |        |                               |          |        |              |           |        |          |          |   |                          |
|         |        |                               |          |        |              |           |        |          |          |   |                          |
| Seating | Tables | Counters                      | Lecterns | Fitout | Wall systems | Pedestals | Pylons | Lighting | Outdoors |   | Service                  |
|         |        | Info counters<br>Bar counters |          |        |              |           |        |          |          | - | Home<br>Contact<br>Print |