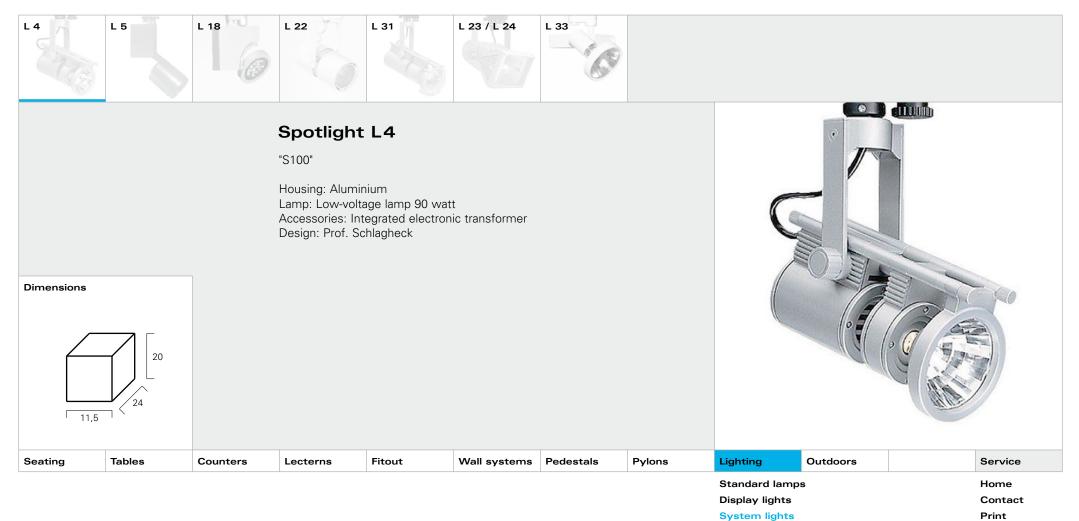

|         |        |          | Lighting |        |              |           |        |                                                                    |          |                                  |
|---------|--------|----------|----------|--------|--------------|-----------|--------|--------------------------------------------------------------------|----------|----------------------------------|
| Seating | Tables | Counters | Lecterns | Fitout | Wall systems | Pedestals | Pylons | Lighting                                                           | Outdoors | Service                          |
|         |        |          |          |        |              |           |        | Standard lamp<br>Display lights<br>System lights<br>Pendant lights |          | Home<br>Contact<br>Print<br>Quit |