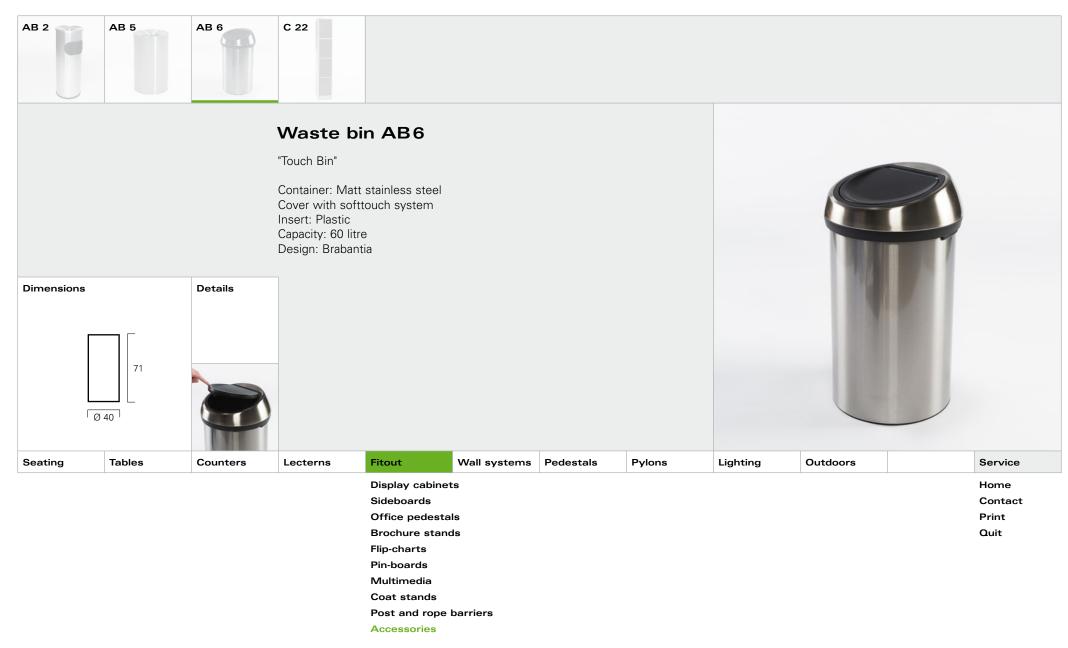

Print

Home

Contact

Print

|         |        |          | Fitout   |                                                                                                                                                 |              |           |        |          |          |   |                                  |
|---------|--------|----------|----------|-------------------------------------------------------------------------------------------------------------------------------------------------|--------------|-----------|--------|----------|----------|---|----------------------------------|
| Seating | Tables | Counters | Lecterns | Fitout                                                                                                                                          | Wall systems | Pedestals | Pylons | Lighting | Outdoors |   | Service                          |
|         |        |          |          | Display cabinet<br>Sideboards<br>Office pedestal<br>Brochure stand<br>Flip-charts<br>Pin-boards<br>Multimedia<br>Coat stands<br>Post and rope I | IS<br>IS     | 1         |        | ,        | 1        | 1 | Home<br>Contact<br>Print<br>Quit |