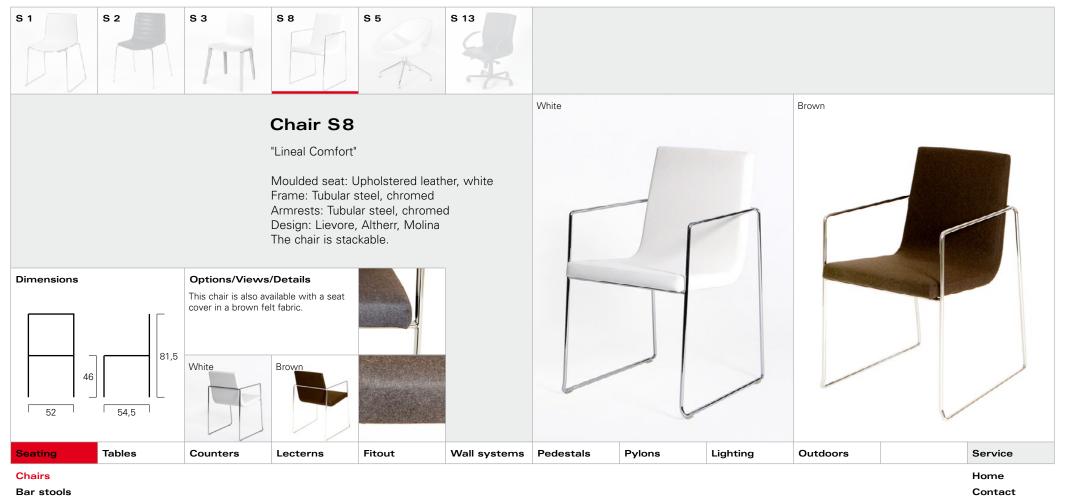

|                                |        |          | Seating  |        |              |           |        |          |          |   |                                  |
|--------------------------------|--------|----------|----------|--------|--------------|-----------|--------|----------|----------|---|----------------------------------|
| Seating                        | Tables | Counters | Lecterns | Fitout | Wall systems | Pedestals | Pylons | Lighting | Outdoors |   | Service                          |
| Chairs<br>Bar stools<br>Lounge |        | 1        | 1        | 1      | 1            | 1         | 1      | 1        | 1        | 1 | Home<br>Contact<br>Print<br>Quit |