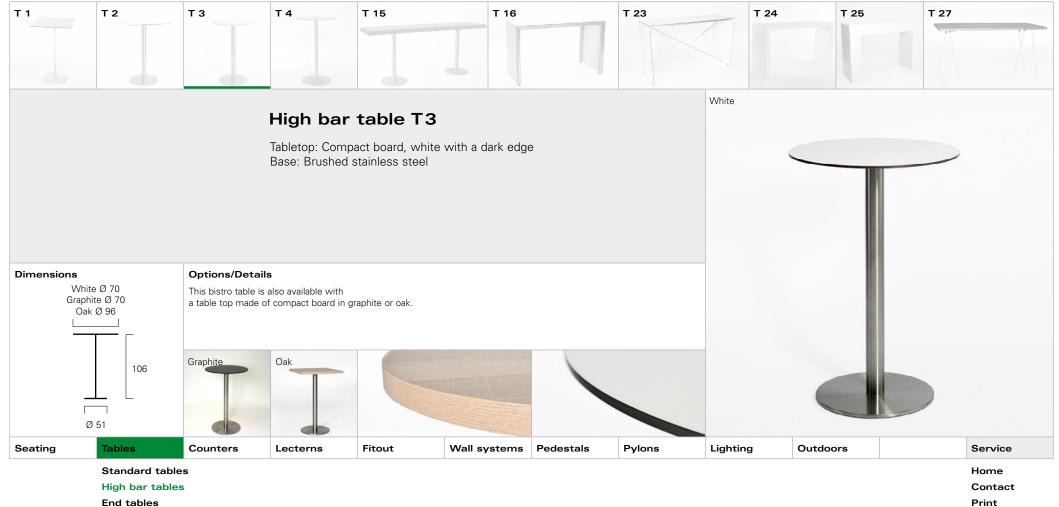

Print

- Prir
- Quit

Bar stools

Lounge

Contact Print

- ....
- Quit

Lounge

|         |                                          |          | Tables   |        |              |           |        |          |          |                                  |
|---------|------------------------------------------|----------|----------|--------|--------------|-----------|--------|----------|----------|----------------------------------|
| Seating | Tables                                   | Counters | Lecterns | Fitout | Wall systems | Pedestals | Pylons | Lighting | Outdoors | Service                          |
|         | Standard ta<br>High bar ta<br>End tables | bles     | - I      | ·      | ,<br>,       | ,         |        |          | ·        | Home<br>Contact<br>Print<br>Quit |