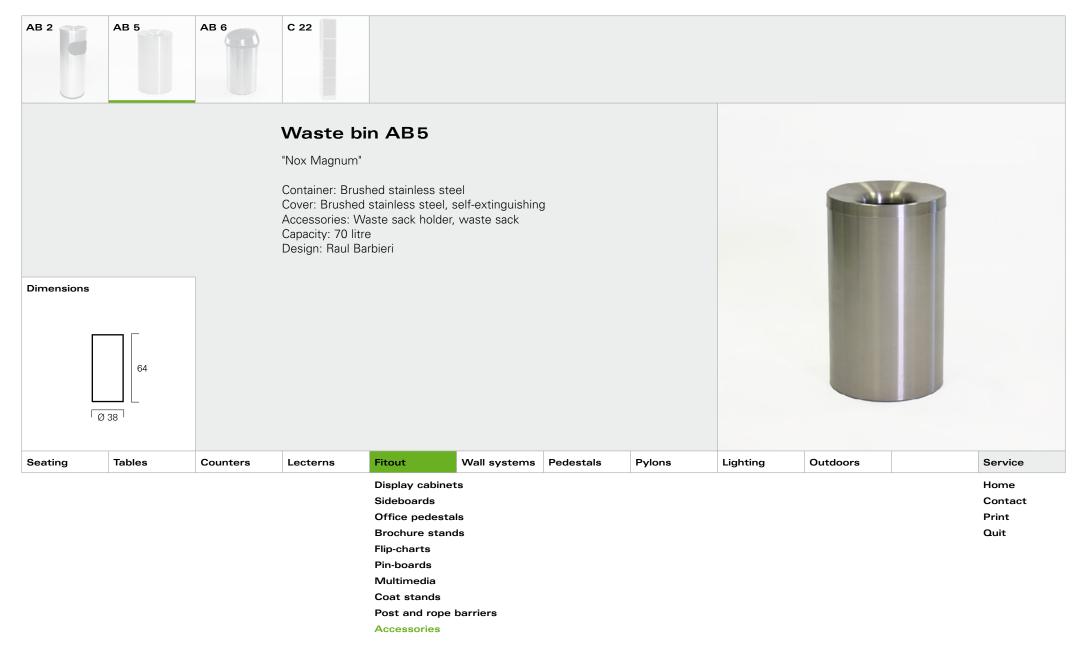

Print

Home

Contact

Print

|         |        |          | Fitout   |                                                                                                                                                 |              |           |        |          |          |   |                                  |
|---------|--------|----------|----------|-------------------------------------------------------------------------------------------------------------------------------------------------|--------------|-----------|--------|----------|----------|---|----------------------------------|
| Seating | Tables | Counters | Lecterns | Fitout                                                                                                                                          | Wall systems | Pedestals | Pylons | Lighting | Outdoors |   | Service                          |
|         |        |          |          | Display cabinet<br>Sideboards<br>Office pedestal<br>Brochure stand<br>Flip-charts<br>Pin-boards<br>Multimedia<br>Coat stands<br>Post and rope I | IS<br>IS     | 1         |        | ,        | 1        | 1 | Home<br>Contact<br>Print<br>Quit |