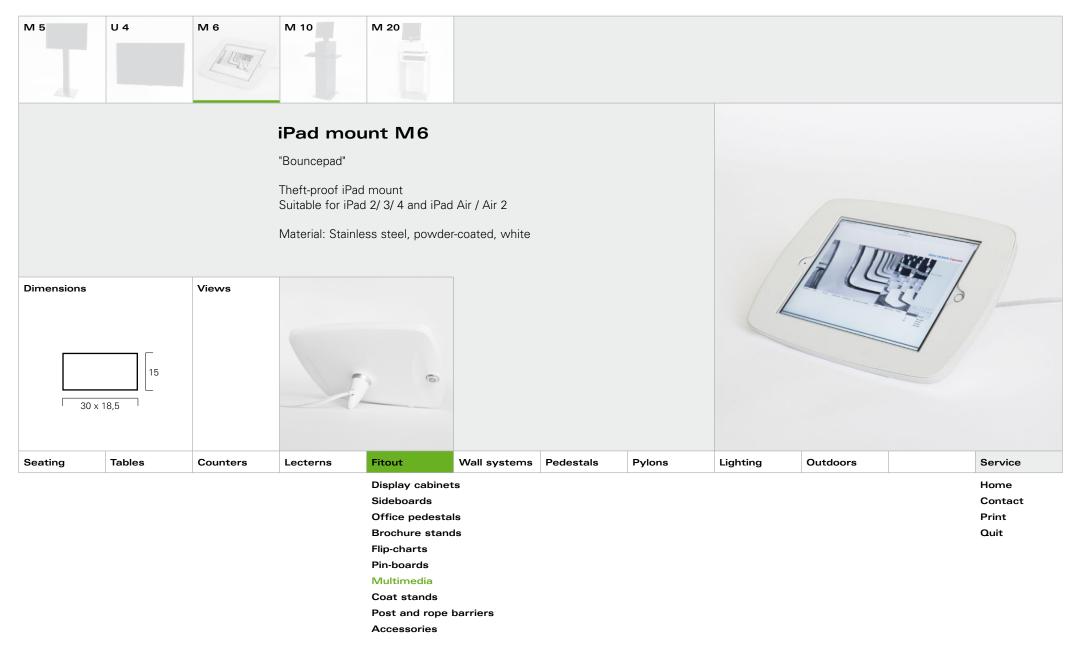

Print

Home

Contact

Print

|         |        |          | Fitout   |                                                                                                                                                 |              |           |        |          |          |   |                                  |
|---------|--------|----------|----------|-------------------------------------------------------------------------------------------------------------------------------------------------|--------------|-----------|--------|----------|----------|---|----------------------------------|
| Seating | Tables | Counters | Lecterns | Fitout                                                                                                                                          | Wall systems | Pedestals | Pylons | Lighting | Outdoors |   | Service                          |
|         |        |          |          | Display cabinet<br>Sideboards<br>Office pedestal<br>Brochure stand<br>Flip-charts<br>Pin-boards<br>Multimedia<br>Coat stands<br>Post and rope I | IS<br>IS     | 1         |        | ,        | 1        | 1 | Home<br>Contact<br>Print<br>Quit |