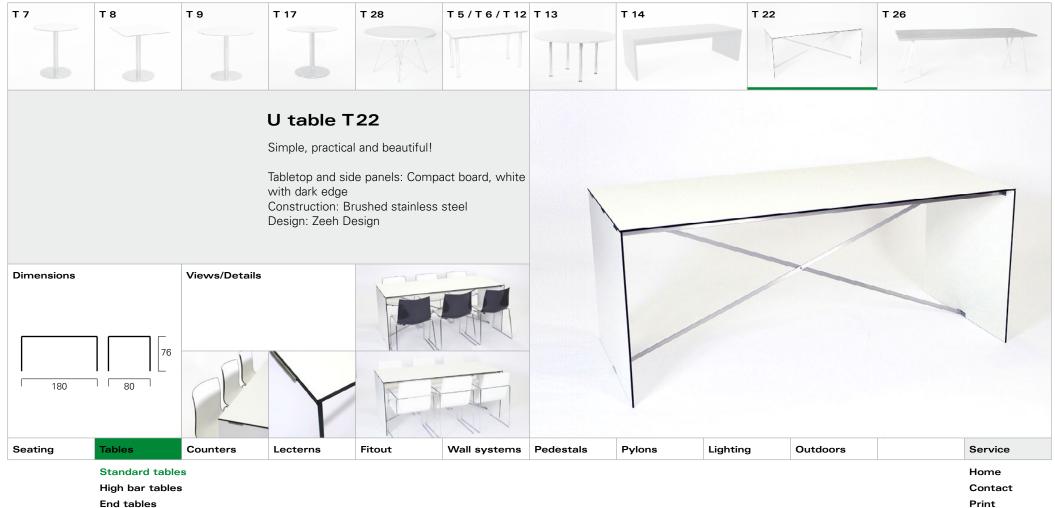

Print

- Prir
- Quit

Bar stools

Lounge

Contact Print

- ....
- Quit

Lounge

|         |                                          |          | Tables   |        |              |           |        |          |          |                                  |
|---------|------------------------------------------|----------|----------|--------|--------------|-----------|--------|----------|----------|----------------------------------|
| Seating | Tables                                   | Counters | Lecterns | Fitout | Wall systems | Pedestals | Pylons | Lighting | Outdoors | Service                          |
|         | Standard ta<br>High bar ta<br>End tables | bles     | - I      | ·      | ,<br>,       | ,         |        |          | ·        | Home<br>Contact<br>Print<br>Quit |