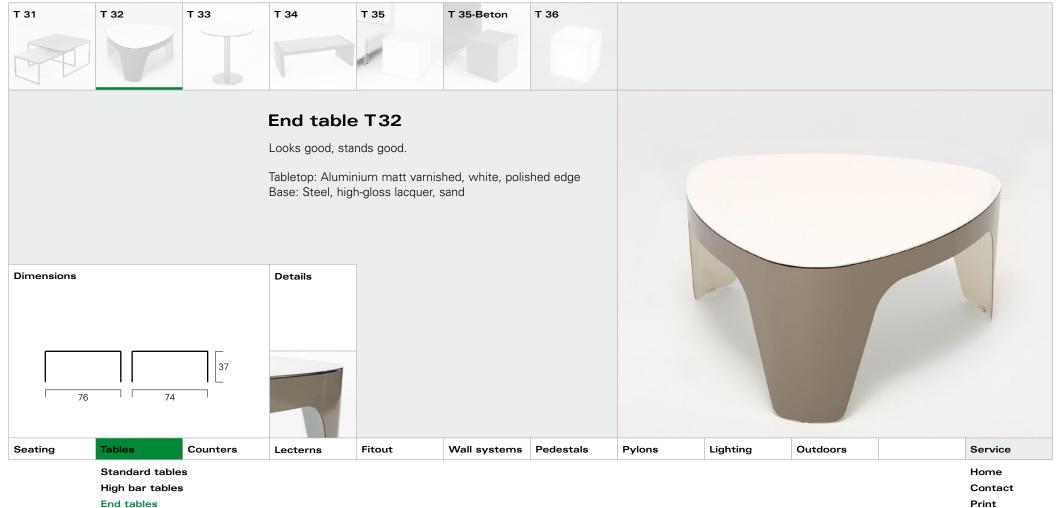

### **ZEEH DESIGN**

End tables

Print

Pr

Prin

| T 31       | T 32                     | T 33     | T 34     | T 35                                                        | T 35-Beton                                  | T 36      |        |          |          |                  |
|------------|--------------------------|----------|----------|-------------------------------------------------------------|---------------------------------------------|-----------|--------|----------|----------|------------------|
|            |                          |          |          | erfect for combin<br>le panels: Melan<br>a faced board, bla | ning with lounge<br>nine faced board<br>ack |           |        |          |          |                  |
| Dimensions | 47<br>45                 |          |          |                                                             |                                             |           |        |          |          |                  |
| Seating    | Tables<br>Standard table | Counters | Lecterns | Fitout                                                      | Wall systems                                | Pedestals | Pylons | Lighting | Outdoors | Service<br>Home  |
|            | High bar tables          |          |          |                                                             |                                             |           |        |          |          | Contact<br>Print |