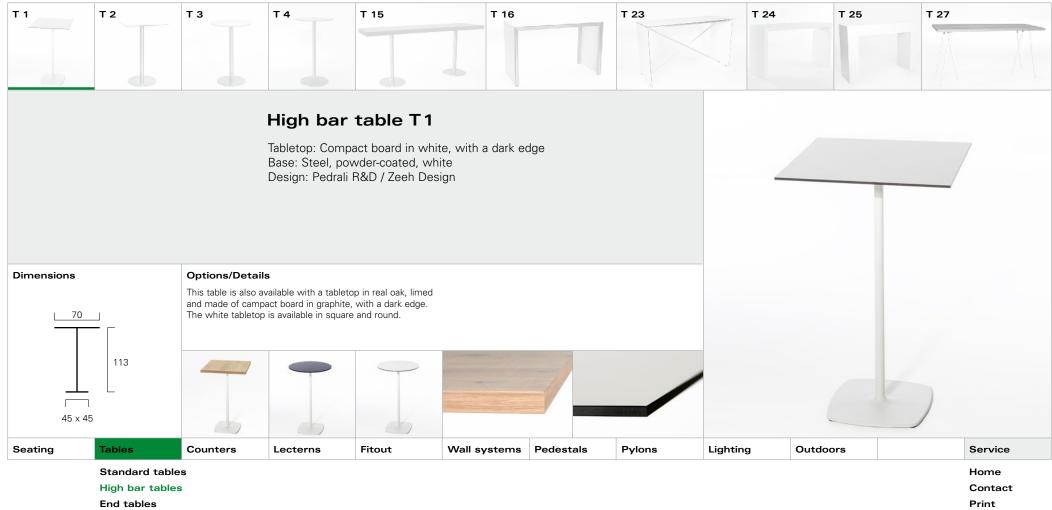

Print

- Prir
- Quit

Bar stools

Lounge

Contact Print

- ....
- Quit

Lounge

|         |                                          |          | Tables   |        |              |           |        |          |          |                                  |
|---------|------------------------------------------|----------|----------|--------|--------------|-----------|--------|----------|----------|----------------------------------|
| Seating | Tables                                   | Counters | Lecterns | Fitout | Wall systems | Pedestals | Pylons | Lighting | Outdoors | Service                          |
|         | Standard ta<br>High bar ta<br>End tables | bles     | - I      | ·      | ,<br>,       | ,         |        |          | ·        | Home<br>Contact<br>Print<br>Quit |