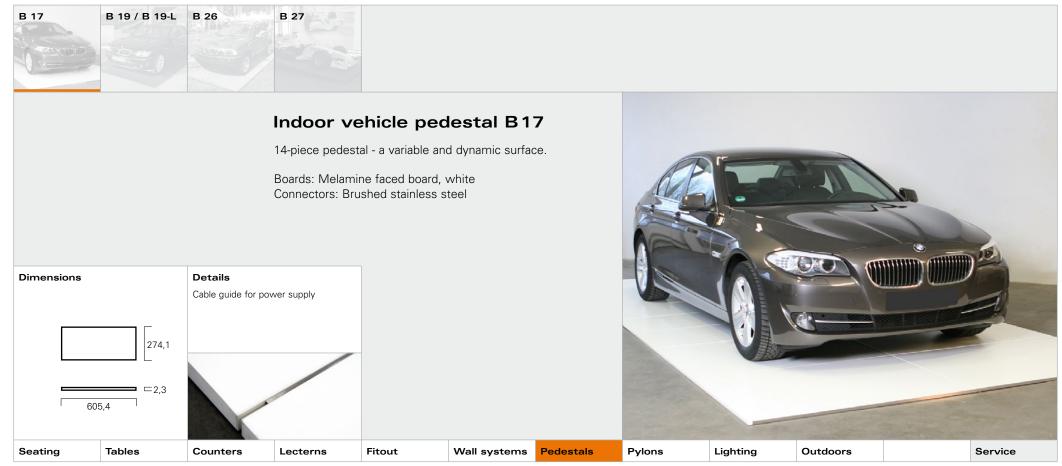

|        |        |          | Pedestal | S      |              |           |        |          |          |                 |
|--------|--------|----------|----------|--------|--------------|-----------|--------|----------|----------|-----------------|
| eating | Tables | Counters | Lecterns | Fitout | Wall systems | Pedestals | Pylons | Lighting | Outdoors | Service<br>Home |