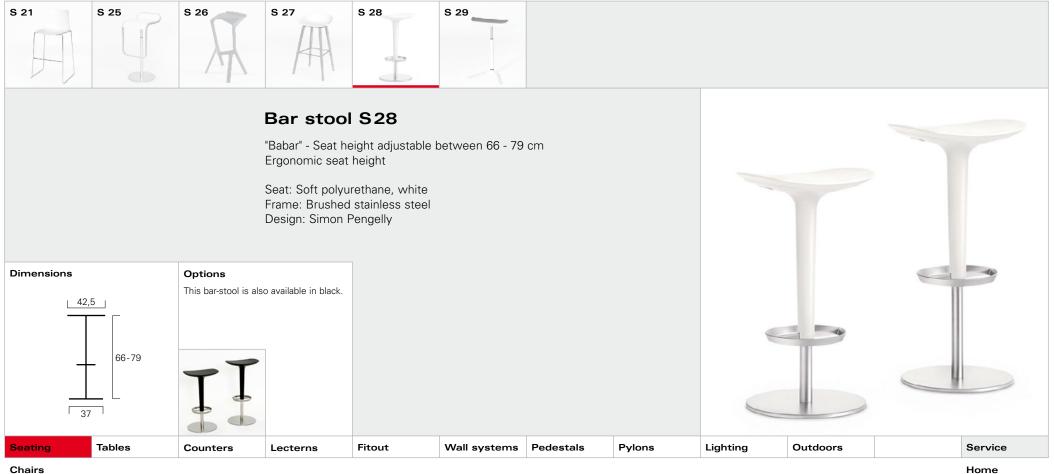

Bar stools

Lounge

Contact Print

Bar stools

Lounge

Contact Print

Bar stools

Lounge

Print

- Prir
- Quit

Bar stools

Lounge

Contact Print

- ....
- Quit

Lounge

|         |                                          |          | Tables   |        |              |           |        |          |          |                                  |
|---------|------------------------------------------|----------|----------|--------|--------------|-----------|--------|----------|----------|----------------------------------|
| Seating | Tables                                   | Counters | Lecterns | Fitout | Wall systems | Pedestals | Pylons | Lighting | Outdoors | Service                          |
|         | Standard ta<br>High bar ta<br>End tables | bles     | - I      | ·      | ,<br>,       | ,         |        |          | ·        | Home<br>Contact<br>Print<br>Quit |